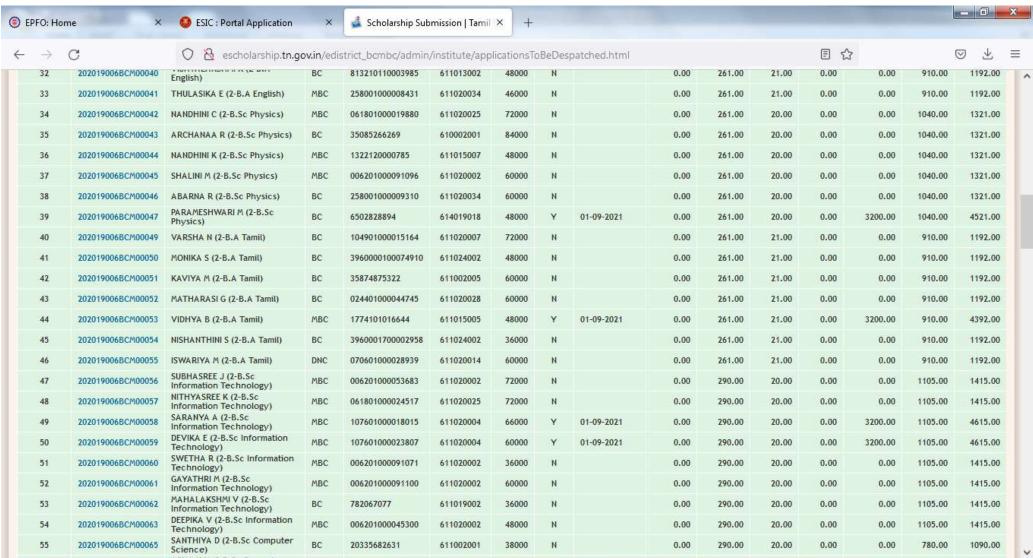

| sl.No | Student ID        | Name                                   | Comm | Account No.      | MICR Code | Annual<br>Family<br>Income | Hostel | Date of<br>Joining | Tuition<br>Fee | Special<br>Fee | Book<br>Money | Other<br>Comp<br>Fee | Boarding<br>& Lodging | Exam<br>Fee | Total  |
|-------|-------------------|----------------------------------------|------|------------------|-----------|----------------------------|--------|--------------------|----------------|----------------|---------------|----------------------|-----------------------|-------------|--------|
| 1     | 202019006BCM00161 | JANANI S (2-B.Sc Chemistry)            | вс   | 024401000047964  | 611020028 | 48000                      | N      |                    | 0.00           | 265.00         | 20.00         | 0.00                 | 0.00                  | 1170.00     | 1455.0 |
| 2     | 202019006BCM00162 | SNEKA M (2-B.Sc Chemistry)             | MBC  | 107601000018014  | 611020004 | 60000                      | Υ      | 01-09-2021         | 0.00           | 265.00         | 20.00         | 0.00                 | 3200.00               | 1170.00     | 4655.0 |
| 3     | 202019006BCM00163 | MUTHAMIZHARASI V (2-B.Sc<br>Chemistry) | ВС   | 39711938860      | 611002001 | 153000                     | N      |                    | 0.00           | 265.00         | 20.00         | 0.00                 | 0.00                  | 1170.00     | 1455.0 |
| 4     | 202019006BCM00164 | SNEHA PR (2-B.Sc Chemistry)            | BC   | 511502010044347  | 610026002 | 60000                      | N      |                    | 0.00           | 265.00         | 20.00         | 0.00                 | 0.00                  | 1170.00     | 1455.0 |
| 5     | 202019006BCM00165 | YOGASRI R (2-B.Sc Chemistry)           | ВС   | 37006888950      | 611002056 | 60000                      | N      |                    | 0.00           | 265.00         | 20.00         | 0.00                 | 0.00                  | 1170.00     | 1455.0 |
| 6     | 202019006BCM00166 | MEERA V (2-B.Sc Chemistry)             | ВС   | 3960001500003272 | 611024002 | 72000                      | N      |                    | 0.00           | 265.00         | 20.00         | 0.00                 | 0.00                  | 1170.00     | 1455.0 |
| 7     | 202019006BCM00167 | JEEVA R (2-B.Sc Chemistry)             | MBC  | 33469172632      | 611002056 | 60000                      | N      |                    | 0.00           | 265.00         | 20.00         | 0.00                 | 0.00                  | 1170.00     | 1455.0 |
| 8     | 202019006BCM00168 | BOOMIKA V (2-B.Sc Chemistry)           | ВС   | 453402010096361  | 611026002 | 36000                      | N      |                    | 0.00           | 265.00         | 20.00         | 0.00                 | 0.00                  | 1170.00     | 1455.0 |
| 9     | 202019006BCM00169 | SUBHA R (2-B.Sc Chemistry)             | MBC  | 024401000070257  | 611020028 | 48000                      | N      |                    | 0.00           | 265.00         | 20.00         | 0.00                 | 0.00                  | 1170.00     | 1455.0 |
| 10    | 202019006BCM00170 | ANJALI K (2-B.Sc Chemistry)            | ВС   | 283201000004312  | 611020033 | 48000                      | N      |                    | 0.00           | 265.00         | 20.00         | 0.00                 | 0.00                  | 1170.00     | 1455.0 |