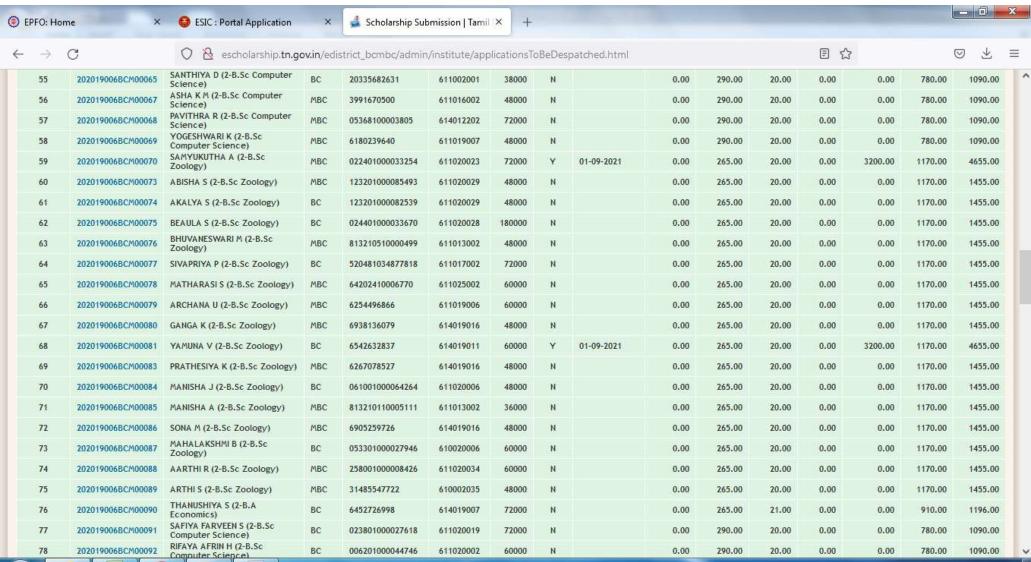

| sl.No | Student ID        | Name                                   | Comm | Account No.      | MICR Code | Annual<br>Family<br>Income | Hostel | Date of<br>Joining | Tuition<br>Fee | Special<br>Fee | Book<br>Money | Other<br>Comp<br>Fee | Boarding<br>& Lodging | Exam<br>Fee | Total  |
|-------|-------------------|----------------------------------------|------|------------------|-----------|----------------------------|--------|--------------------|----------------|----------------|---------------|----------------------|-----------------------|-------------|--------|
| 1     | 202019006BCM00161 | JANANI S (2-B.Sc Chemistry)            | вс   | 024401000047964  | 611020028 | 48000                      | N      |                    | 0.00           | 265.00         | 20.00         | 0.00                 | 0.00                  | 1170.00     | 1455.0 |
| 2     | 202019006BCM00162 | SNEKA M (2-B.Sc Chemistry)             | MBC  | 107601000018014  | 611020004 | 60000                      | Υ      | 01-09-2021         | 0.00           | 265.00         | 20.00         | 0.00                 | 3200.00               | 1170.00     | 4655.0 |
| 3     | 202019006BCM00163 | MUTHAMIZHARASI V (2-B.Sc<br>Chemistry) | ВС   | 39711938860      | 611002001 | 153000                     | N      |                    | 0.00           | 265.00         | 20.00         | 0.00                 | 0.00                  | 1170.00     | 1455.0 |
| 4     | 202019006BCM00164 | SNEHA PR (2-B.Sc Chemistry)            | BC   | 511502010044347  | 610026002 | 60000                      | N      |                    | 0.00           | 265.00         | 20.00         | 0.00                 | 0.00                  | 1170.00     | 1455.0 |
| 5     | 202019006BCM00165 | YOGASRI R (2-B.Sc Chemistry)           | ВС   | 37006888950      | 611002056 | 60000                      | N      |                    | 0.00           | 265.00         | 20.00         | 0.00                 | 0.00                  | 1170.00     | 1455.0 |
| 6     | 202019006BCM00166 | MEERA V (2-B.Sc Chemistry)             | ВС   | 3960001500003272 | 611024002 | 72000                      | N      |                    | 0.00           | 265.00         | 20.00         | 0.00                 | 0.00                  | 1170.00     | 1455.0 |
| 7     | 202019006BCM00167 | JEEVA R (2-B.Sc Chemistry)             | MBC  | 33469172632      | 611002056 | 60000                      | N      |                    | 0.00           | 265.00         | 20.00         | 0.00                 | 0.00                  | 1170.00     | 1455.0 |
| 8     | 202019006BCM00168 | BOOMIKA V (2-B.Sc Chemistry)           | ВС   | 453402010096361  | 611026002 | 36000                      | N      |                    | 0.00           | 265.00         | 20.00         | 0.00                 | 0.00                  | 1170.00     | 1455.0 |
| 9     | 202019006BCM00169 | SUBHA R (2-B.Sc Chemistry)             | MBC  | 024401000070257  | 611020028 | 48000                      | N      |                    | 0.00           | 265.00         | 20.00         | 0.00                 | 0.00                  | 1170.00     | 1455.0 |
| 10    | 202019006BCM00170 | ANJALI K (2-B.Sc Chemistry)            | ВС   | 283201000004312  | 611020033 | 48000                      | N      |                    | 0.00           | 265.00         | 20.00         | 0.00                 | 0.00                  | 1170.00     | 1455.0 |