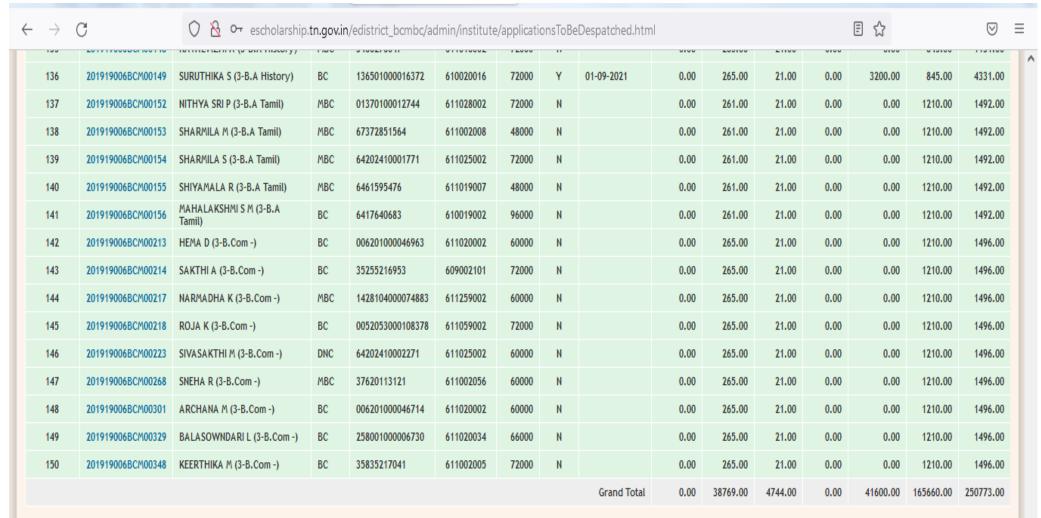

## **BC, MBC SCHOLARSHIP**

| $\rightarrow$ | C                 | O 👌 🕶 escholarship.                     | tn.gov.ii | n/edistrict_bcmbc/ac | amin/institute | /application | onstobe | epespatched.htm | I    |        |       |      | <b>E</b> ☆ |        | $\odot$ |
|---------------|-------------------|-----------------------------------------|-----------|----------------------|----------------|--------------|---------|-----------------|------|--------|-------|------|------------|--------|---------|
| 57            | 201919006BCM00064 | KANAGAVALLI M (3-B.Sc<br>Mathematics)   | ВС        | 6483808956           | 611019007      | 48000        | N       |                 | 0.00 | 265.00 | 20.00 | 0.00 | 0.00       | 975.00 | 1260.0  |
| 58            | 201919006BCM00065 | MAHESWARI A (3-B.Sc<br>Mathematics)     | MBC       | 024401000070046      | 611020028      | 48000        | N       |                 | 0.00 | 265.00 | 20.00 | 0.00 | 0.00       | 975.00 | 1260.0  |
| 59            | 201919006BCM00067 | KIRIYASAKTHI S (3-B.Sc<br>Mathematics)  | ВС        | 023801000015125      | 611020019      | 60000        | N       |                 | 0.00 | 265.00 | 20.00 | 0.00 | 0.00       | 975.00 | 1260.0  |
| 60            | 201919006BCM00068 | GEETHALAKSHMI V (3-B.Sc<br>Mathematics) | MBC       | 64202410004164       | 611025002      | 72000        | N       |                 | 0.00 | 265.00 | 20.00 | 0.00 | 0.00       | 975.00 | 1260.0  |
| 61            | 201919006BCM00069 | MAHESWARI S (3-B.Sc<br>Mathematics)     | ВС        | 006201000052620      | 611020002      | 48000        | N       |                 | 0.00 | 265.00 | 20.00 | 0.00 | 0.00       | 975.00 | 1260.0  |
| 62            | 201919006BCM00070 | VALLI P (3-B.Sc Mathematics)            | ВС        | 357100080201260      | 611060003      | 48000        | N       |                 | 0.00 | 265.00 | 20.00 | 0.00 | 0.00       | 975.00 | 1260.0  |
| 63            | 201919006BCM00071 | AISHWARYA M S (3-B.Sc<br>Mathematics)   | ВС        | 0658309000005513     | 611056003      | 60000        | N       |                 | 0.00 | 265.00 | 20.00 | 0.00 | 0.00       | 975.00 | 1260.00 |
| 64            | 201919006BCM00072 | SARANYA J (3-B.Sc<br>Mathematics)       | MBC       | 024401000039285      | 611020028      | 48000        | Υ       | 01-09-2021      | 0.00 | 265.00 | 20.00 | 0.00 | 3200.00    | 975.00 | 4460.00 |
| 65            | 201919006BCM00073 | RANJITHA K (3-B.Sc<br>Mathematics)      | MBC       | 64202410002011       | 611025002      | 60000        | N       |                 | 0.00 | 265.00 | 20.00 | 0.00 | 0.00       | 975.00 | 1260.00 |
| 66            | 201919006BCM00074 | MALATHI M (3-B.Sc<br>Mathematics)       | MBC       | 64202410001733       | 611025002      | 72000        | N       |                 | 0.00 | 265.00 | 20.00 | 0.00 | 0.00       | 975.00 | 1260.0  |
| 67            | 201919006BCM00075 | NARMADHA T (3-B.Sc<br>Mathematics)      | MBC       | 1428104000073255     | 611259002      | 60000        | N       |                 | 0.00 | 265.00 | 20.00 | 0.00 | 0.00       | 975.00 | 1260.00 |
| 68            | 201919006BCM00076 | EZHIL VIZHI V (3-B.Sc<br>Mathematics)   | ВС        | 64212310001796       | 611025002      | 48000        | N       |                 | 0.00 | 265.00 | 20.00 | 0.00 | 0.00       | 975.00 | 1260.00 |
| 69            | 201919006BCM00077 | MAHALAKSHMI S (3-B.Sc<br>Mathematics)   | ВС        | 3960001700004567     | 611024002      | 48000        | N       |                 | 0.00 | 265.00 | 20.00 | 0.00 | 0.00       | 975.00 | 1260.00 |
| 70            | 201919006BCM00078 | KAVITHA K (3-B.Sc<br>Mathematics)       | MBC       | 30581837929          | 611002001      | 72000        | N       |                 | 0.00 | 265.00 | 20.00 | 0.00 | 0.00       | 975.00 | 1260.00 |
| 71            | 201919006BCM00079 | SNEHA R (3-B.Sc Mathematics)            | ВС        | 64202210010838       | 611025002      | 60000        | N       |                 | 0.00 | 265.00 | 20.00 | 0.00 | 0.00       | 975.00 | 1260.00 |
| 72            | 201919006BCM00080 | KEERTHANA S (3-B.Sc<br>Mathematics)     | ВС        | 38780300366          | 610002035      | 48000        | N       |                 | 0.00 | 265.00 | 20.00 | 0.00 | 0.00       | 975.00 | 1260.00 |
| 73            | 201919006BCM00081 | MAHALAKSHMI P (3-B.Sc<br>Mathematics)   | DNC       | 64202410004609       | 611025002      | 72000        | N       |                 | 0.00 | 265.00 | 20.00 | 0.00 | 0.00       | 975.00 | 1260.00 |
| 74            | 201919006BCM00082 | SWETHA R (3-B.Sc<br>Mathematics)        | MBC       | 500101010967113      | 611054002      | 60000        | N       |                 | 0.00 | 265.00 | 20.00 | 0.00 | 0.00       | 975.00 | 1260.00 |
| 75            | 201919006BCM00083 | KIRUBHASHINI V (3-B.Sc<br>Mathematics)  | ВС        | 1212101035577        | 611015002      | 72000        | N       |                 | 0.00 | 265.00 | 20.00 | 0.00 | 0.00       | 975.00 | 1260.00 |
| 76            | 201919006BCM00084 | SIVASHANKARI B (3-B.Sc<br>Mathematics)  | MBC       | 36231552555          | 611002005      | 48000        | N       |                 | 0.00 | 265.00 | 20.00 | 0.00 | 0.00       | 975.00 | 1260.00 |
| 77            | 201919006BCM00085 | SRINITHI P (3-B.Sc<br>Mathematics)      | MBC       | 36204828812          | 609002013      | 48000        | Υ       | 01-09-2021      | 0.00 | 265.00 | 20.00 | 0.00 | 3200.00    | 975.00 | 4460.00 |
| 78            | 201919006BCM00086 | ABITHA P (3-B.Sc Mathematics)           | ВС        | 813210110006680      | 611013002      | 72000        | N       |                 | 0.00 | 265.00 | 20.00 | 0.00 | 0.00       | 975.00 | 1260.00 |
| 79            | 201919006BCM00087 | ARULSATHYA V (3-B.Sc<br>Mathematics)    | MBC       | 05360100014235       | 614012202      | 48000        | N       |                 | 0.00 | 265.00 | 20.00 | 0.00 | 0.00       | 975.00 | 1260.00 |
| 80            | 201919006BCM00088 | AGALYA S (3-B.Sc Mathematics)           | ВС        | 01370100014564       | 611028002      | 72000        | N       |                 | 0.00 | 265.00 | 20.00 | 0.00 | 0.00       | 975.00 | 1260.00 |

| $\rightarrow$ | C                 | O 各 🕶 escholarship                | tn.gov.ir | n/edistrict_bcmbc/ad | dmin/institute | /application | onsToBe | Despatched.htm | nl   |        |       |      | <b>□</b> ☆ |         | igoredown |
|---------------|-------------------|-----------------------------------|-----------|----------------------|----------------|--------------|---------|----------------|------|--------|-------|------|------------|---------|-----------|
| 127           | 201919006BCM00140 | SELVARANI V (3-B.Sc Physics)      | DNC       | 061801000024577      | 611020025      | 78000        | N       |                | 0.00 | 261.00 | 20.00 | 0.00 | 0.00       | 975.00  | 1256.00   |
| 128           | 201919006BCM00141 | ROBINSHA A (3-B.Sc Physics)       | ВС        | 126901000007487      | 611020016      | 60000        | N       |                | 0.00 | 261.00 | 20.00 | 0.00 | 0.00       | 975.00  | 1256.0    |
| 129           | 201919006BCM00142 | GAYATHRI G (3-B.Sc Physics)       | MBC       | 35162838685          | 611002056      | 60000        | N       |                | 0.00 | 261.00 | 20.00 | 0.00 | 0.00       | 975.00  | 1256.0    |
| 130           | 201919006BCM00143 | BANUMATHI S (3-B.Sc Physics)      | MBC       | 6115547701           | 606019098      | 72000        | N       |                | 0.00 | 261.00 | 20.00 | 0.00 | 0.00       | 975.00  | 1256.0    |
| 131           | 201919006BCM00144 | KALAISELVI V (3-B.A History)      | MBC       | 64202310001288       | 611025002      | 72000        | N       |                | 0.00 | 265.00 | 21.00 | 0.00 | 0.00       | 845.00  | 1131.00   |
| 132           | 201919006BCM00145 | SANTHIYA R (3-B.A History)        | ВС        | 136501000016549      | 610020016      | 60000        | Υ       | 01-09-2021     | 0.00 | 265.00 | 21.00 | 0.00 | 3200.00    | 845.00  | 4331.0    |
| 133           | 201919006BCM00146 | UMAVATHI A (3-B.A History)        | MBC       | 64202310001423       | 611025002      | 72000        | N       |                | 0.00 | 265.00 | 21.00 | 0.00 | 0.00       | 845.00  | 1131.00   |
| 134           | 201919006BCM00147 | PADMASHRUTHI S (3-B.A<br>History) | ВС        | 282701000003539      | 614020110      | 72000        | Υ       | 01-09-2021     | 0.00 | 265.00 | 21.00 | 0.00 | 3200.00    | 845.00  | 4331.00   |
| 135           | 201919006BCM00148 | KAYALVIZHI A (3-B.A History)      | MBC       | 3466276047           | 611016002      | 72000        | N       |                | 0.00 | 265.00 | 21.00 | 0.00 | 0.00       | 845.00  | 1131.0    |
| 136           | 201919006BCM00149 | SURUTHIKA S (3-B.A History)       | ВС        | 136501000016372      | 610020016      | 72000        | Υ       | 01-09-2021     | 0.00 | 265.00 | 21.00 | 0.00 | 3200.00    | 845.00  | 4331.0    |
| 137           | 201919006BCM00152 | NITHYA SRI P (3-B.A Tamil)        | MBC       | 01370100012744       | 611028002      | 72000        | N       |                | 0.00 | 261.00 | 21.00 | 0.00 | 0.00       | 1210.00 | 1492.0    |
| 138           | 201919006BCM00153 | SHARMILA M (3-B.A Tamil)          | MBC       | 67372851564          | 611002008      | 48000        | N       |                | 0.00 | 261.00 | 21.00 | 0.00 | 0.00       | 1210.00 | 1492.0    |
| 139           | 201919006BCM00154 | SHARMILA S (3-B.A Tamil)          | MBC       | 64202410001771       | 611025002      | 72000        | N       |                | 0.00 | 261.00 | 21.00 | 0.00 | 0.00       | 1210.00 | 1492.00   |
| 140           | 201919006BCM00155 | SHIYAMALA R (3-B.A Tamil)         | MBC       | 6461595476           | 611019007      | 48000        | N       |                | 0.00 | 261.00 | 21.00 | 0.00 | 0.00       | 1210.00 | 1492.0    |
| 141           | 201919006BCM00156 | MAHALAKSHMI S M (3-B.A<br>Tamil)  | ВС        | 6417640683           | 610019002      | 96000        | N       |                | 0.00 | 261.00 | 21.00 | 0.00 | 0.00       | 1210.00 | 1492.00   |
| 142           | 201919006BCM00213 | HEMA D (3-B.Com -)                | ВС        | 006201000046963      | 611020002      | 60000        | N       |                | 0.00 | 265.00 | 21.00 | 0.00 | 0.00       | 1210.00 | 1496.00   |
| 143           | 201919006BCM00214 | SAKTHI A (3-B.Com -)              | ВС        | 35255216953          | 609002101      | 72000        | N       |                | 0.00 | 265.00 | 21.00 | 0.00 | 0.00       | 1210.00 | 1496.00   |
| 144           | 201919006BCM00217 | NARMADHA K (3-B.Com -)            | MBC       | 1428104000074883     | 611259002      | 60000        | N       |                | 0.00 | 265.00 | 21.00 | 0.00 | 0.00       | 1210.00 | 1496.00   |
| 145           | 201919006BCM00218 | ROJA K (3-B.Com -)                | ВС        | 0052053000108378     | 611059002      | 72000        | N       |                | 0.00 | 265.00 | 21.00 | 0.00 | 0.00       | 1210.00 | 1496.00   |
| 146           | 201919006BCM00223 | SIVASAKTHI M (3-B.Com -)          | DNC       | 64202410002271       | 611025002      | 60000        | N       |                | 0.00 | 265.00 | 21.00 | 0.00 | 0.00       | 1210.00 | 1496.00   |
| 147           | 201919006BCM00268 | SNEHA R (3-B.Com -)               | MBC       | 37620113121          | 611002056      | 60000        | N       |                | 0.00 | 265.00 | 21.00 | 0.00 | 0.00       | 1210.00 | 1496.00   |
| 148           | 201919006BCM00301 | ARCHANA M (3-B.Com -)             | ВС        | 006201000046714      | 611020002      | 60000        | N       |                | 0.00 | 265.00 | 21.00 | 0.00 | 0.00       | 1210.00 | 1496.00   |
| 149           | 201919006BCM00329 | BALASOWNDARI L (3-B.Com -)        | ВС        | 258001000006730      | 611020034      | 66000        | N       |                | 0.00 | 265.00 | 21.00 | 0.00 | 0.00       | 1210.00 | 1496.0    |
| 150           | 201919004RCM00348 | KEERTHIKA M (3-B.Com -)           | ВС        | 35835217041          | 611002005      | 72000        | N       |                | 0.00 | 265.00 | 21.00 | 0.00 | 0.00       | 1210.00 | 1496.00   |

Print Date: 13-12-2021 Despatch Date: 13-12-2021

Print

Back

19006office [ logout ]