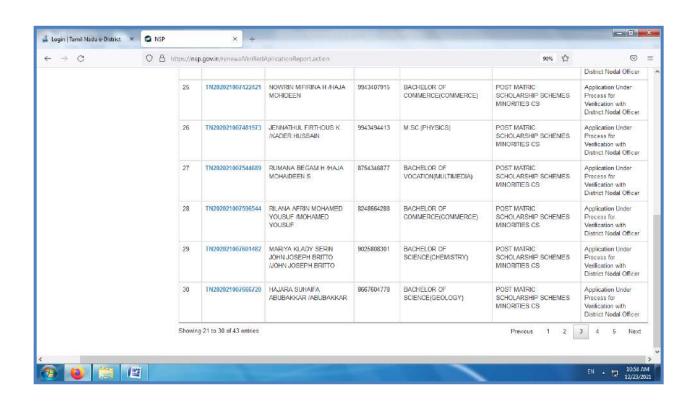

#### DEPARTMENT OF BACKWARD CLASSES WELFARE

WELCOME A.D.M. College for Women Nagapattinam - office, Nagapattinam

Scholarship Applications

Institution Name: A.D.M. College for Women Nagapattinam

Batch Number : 20210002 Academic Year: 2021-2022

| sl.No | Student ID        | Name                                      | Comm | Account No.     | MICR Code | Annual<br>Family<br>Income | Hostel | Date of<br>Joining | Tuition<br>Fee | Special<br>Fee | Book<br>Money | Other<br>Comp<br>Fee | Boarding<br>& Lodging | Exam<br>Fee | Total   |
|-------|-------------------|-------------------------------------------|------|-----------------|-----------|----------------------------|--------|--------------------|----------------|----------------|---------------|----------------------|-----------------------|-------------|---------|
| 1     | 201919006BCM00117 | RIFAYA U (3-B.Sc Bio Chemistry)           | ВС   | 070601000022373 | 611020014 | 60000                      | N      |                    | 0.00           | 290.00         | 20.00         | 0.00                 | 0.00                  | 910.00      | 1220.00 |
| 2     | 201919006BCM00157 | NOOR ZAKEENA M N (3-B.Sc<br>Zoology)      | ВС   | 070601000036044 | 611020014 | 72000                      | N      |                    | 0.00           | 265.00         | 20.00         | 0.00                 | 0.00                  | 1170.00     | 1455.00 |
| 3     | 201919006BCM00161 | VALLIPRIYADHARSHINI R (3-B.Sc<br>Zoology) | ВС   | 64202410002662  | 611025002 | 72000                      | N      |                    | 0.00           | 265.00         | 20.00         | 0.00                 | 0.00                  | 1170.00     | 1455.00 |
| 4     | 201919006BCM00162 | DEVIKA A (3-B.Sc Zoology)                 | MBC  | 67289484971     | 611002008 | 48000                      | N      |                    | 0.00           | 265.00         | 20.00         | 0.00                 | 0.00                  | 1170.00     | 1455.00 |
| 5     | 201919006BCM00163 | DEVIKA D (3-B.Sc Zoology)                 | MBC  | 258001000001521 | 611020034 | 36000                      | N      |                    | 0.00           | 265.00         | 20.00         | 0.00                 | 0.00                  | 1170.00     | 1455.00 |
| 6     | 201919006BCM00164 | SATHYA S (3-B.Sc Zoology)                 | MBC  | 951513476       | 611019006 | 48000                      | N      |                    | 0.00           | 265.00         | 20.00         | 0.00                 | 0.00                  | 1170.00     | 1455.00 |
| 7     | 201919006BCM00165 | ANIKA NILOFAR J (3-B.A English)           | ВС   | 283201000000882 | 611020033 | 60000                      | N      |                    | 0.00           | 261.00         | 21.00         | 0.00                 | 0.00                  | 1210.00     | 1492.00 |
| 8     | 201919006BCM00166 | PRADHEEPA R (3-B.A English)               | MBC  | 64202410002137  | 611025002 | 72000                      | N      |                    | 0.00           | 261.00         | 21.00         | 0.00                 | 0.00                  | 1210.00     | 1492.00 |
| 9     | 201919006BCM00167 | INDHUMATHI M (3-B.A English)              | MBC  | 006201000091146 | 611020002 | 48000                      | N      |                    | 0.00           | 261.00         | 21.00         | 0.00                 | 0.00                  | 1210.00     | 1492.00 |
| 10    | 201919006BCM00168 | JENCY N (3-B.A English)                   | MBC  | 027901000038883 | 611020008 | 60000                      | N      |                    | 0.00           | 261.00         | 21.00         | 0.00                 | 0.00                  | 1210.00     | 1492.00 |