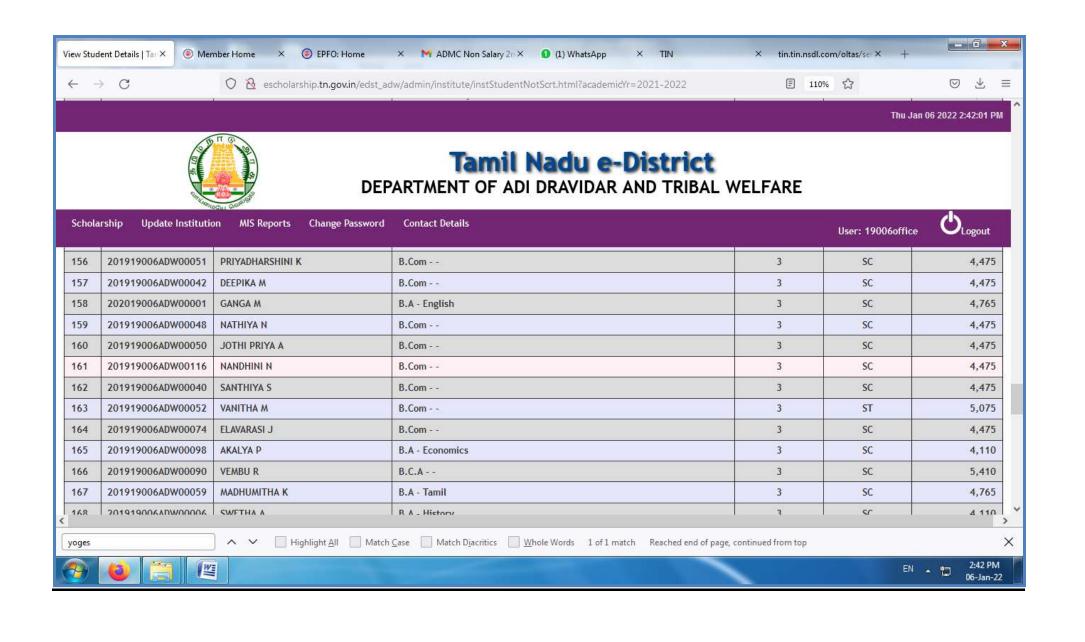

nt ID        | Name                  | Parent`s Name               | Course<br>Year | Course Name    | Community | Status  |
|---|-------------------|-----------------------|-----------------------------|----------------|----------------|-----------|---------|
| 0 | 202019006ADW00040 | DEEPIKA               | DURAI                       | 2              | M.Sc - Zoology | sc        | Renewed |
| 0 | 202019006ADW00041 | ELIZABATH<br>GAJALICE | LOUIS PERIYA<br>NAYAGA DOSS | 2              | M.Sc - Zoology | sc        | Renewed |
| 0 | 202019006ADW00107 | JAYASRI M             | MANIMARAN U                 | 2              | M.Sc - Zoology | sc        | Renewed |

Discontinued

#### **LEFT STUDENTS DETAILS**









#### **FINAL SUBMIT RENEWAL 2021-22 06.01.2022**







































## A.D.M College For Women

(Autonomous)

Nationally Accredited with 'A' Grade by NAAC (Cycle-III)

Nagapattinam -611 001

TamilNadu.



## **NSP MINORITY SCHOLARSHIP RENEWAL**