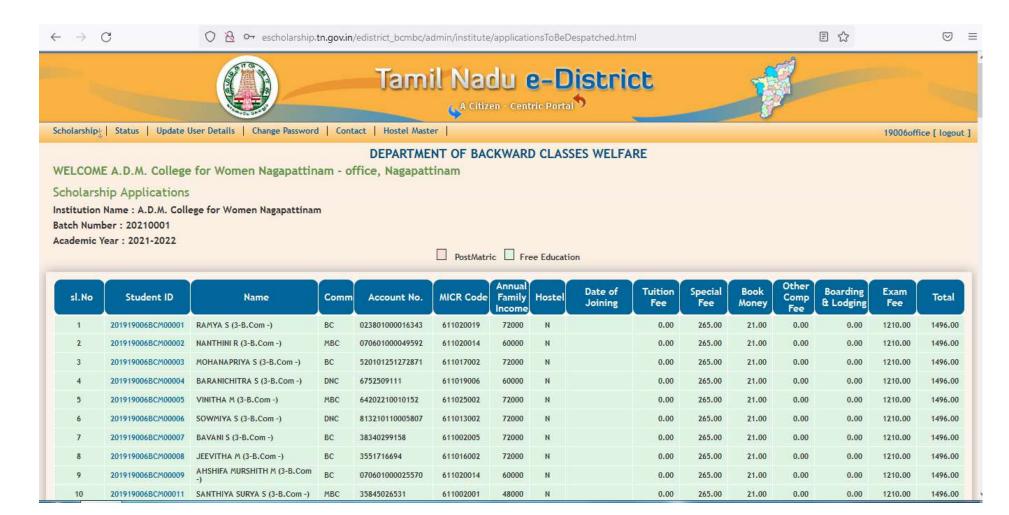

## **BC, MBC SCHOLARSHIP**

| $\rightarrow$ | C                 | O 👌 🕶 escholarship.                     | tn.gov.ii | n/edistrict_bcmbc/ac | amin/institute | /application | onstobe | epespatched.htm | I    |        |       |      | <b>E</b> ☆ |        | $\odot$ |
|---------------|-------------------|-----------------------------------------|-----------|----------------------|----------------|--------------|---------|-----------------|------|--------|-------|------|------------|--------|---------|
| 57            | 201919006BCM00064 | KANAGAVALLI M (3-B.Sc<br>Mathematics)   | ВС        | 6483808956           | 611019007      | 48000        | N       |                 | 0.00 | 265.00 | 20.00 | 0.00 | 0.00       | 975.00 | 1260.0  |
| 58            | 201919006BCM00065 | MAHESWARI A (3-B.Sc<br>Mathematics)     | MBC       | 024401000070046      | 611020028      | 48000        | N       |                 | 0.00 | 265.00 | 20.00 | 0.00 | 0.00       | 975.00 | 1260.0  |
| 59            | 201919006BCM00067 | KIRIYASAKTHI S (3-B.Sc<br>Mathematics)  | ВС        | 023801000015125      | 611020019      | 60000        | N       |                 | 0.00 | 265.00 | 20.00 | 0.00 | 0.00       | 975.00 | 1260.0  |
| 60            | 201919006BCM00068 | GEETHALAKSHMI V (3-B.Sc<br>Mathematics) | MBC       | 64202410004164       | 611025002      | 72000        | N       |                 | 0.00 | 265.00 | 20.00 | 0.00 | 0.00       | 975.00 | 1260.0  |
| 61            | 201919006BCM00069 | MAHESWARI S (3-B.Sc<br>Mathematics)     | ВС        | 006201000052620      | 611020002      | 48000        | N       |                 | 0.00 | 265.00 | 20.00 | 0.00 | 0.00       | 975.00 | 1260.0  |
| 62            | 201919006BCM00070 | VALLI P (3-B.Sc Mathematics)            | ВС        | 357100080201260      | 611060003      | 48000        | N       |                 | 0.00 | 265.00 | 20.00 | 0.00 | 0.00       | 975.00 | 1260.0  |
| 63            | 201919006BCM00071 | AISHWARYA M S (3-B.Sc<br>Mathematics)   | ВС        | 0658309000005513     | 611056003      | 60000        | N       |                 | 0.00 | 265.00 | 20.00 | 0.00 | 0.00       | 975.00 | 1260.00 |
| 64            | 201919006BCM00072 | SARANYA J (3-B.Sc<br>Mathematics)       | MBC       | 024401000039285      | 611020028      | 48000        | Υ       | 01-09-2021      | 0.00 | 265.00 | 20.00 | 0.00 | 3200.00    | 975.00 | 4460.00 |
| 65            | 201919006BCM00073 | RANJITHA K (3-B.Sc<br>Mathematics)      | MBC       | 64202410002011       | 611025002      | 60000        | N       |                 | 0.00 | 265.00 | 20.00 | 0.00 | 0.00       | 975.00 | 1260.00 |
| 66            | 201919006BCM00074 | MALATHI M (3-B.Sc<br>Mathematics)       | MBC       | 64202410001733       | 611025002      | 72000        | N       |                 | 0.00 | 265.00 | 20.00 | 0.00 | 0.00       | 975.00 | 1260.0  |
| 67            | 201919006BCM00075 | NARMADHA T (3-B.Sc<br>Mathematics)      | MBC       | 1428104000073255     | 611259002      | 60000        | N       |                 | 0.00 | 265.00 | 20.00 | 0.00 | 0.00       | 975.00 | 1260.00 |
| 68            | 201919006BCM00076 | EZHIL VIZHI V (3-B.Sc<br>Mathematics)   | ВС        | 64212310001796       | 611025002      | 48000        | N       |                 | 0.00 | 265.00 | 20.00 | 0.00 | 0.00       | 975.00 | 1260.00 |
| 69            | 201919006BCM00077 | MAHALAKSHMI S (3-B.Sc<br>Mathematics)   | ВС        | 3960001700004567     | 611024002      | 48000        | N       |                 | 0.00 | 265.00 | 20.00 | 0.00 | 0.00       | 975.00 | 1260.00 |
| 70            | 201919006BCM00078 | KAVITHA K (3-B.Sc<br>Mathematics)       | MBC       | 30581837929          | 611002001      | 72000        | N       |                 | 0.00 | 265.00 | 20.00 | 0.00 | 0.00       | 975.00 | 1260.00 |
| 71            | 201919006BCM00079 | SNEHA R (3-B.Sc Mathematics)            | ВС        | 64202210010838       | 611025002      | 60000        | N       |                 | 0.00 | 265.00 | 20.00 | 0.00 | 0.00       | 975.00 | 1260.00 |
| 72            | 201919006BCM00080 | KEERTHANA S (3-B.Sc<br>Mathematics)     | ВС        | 38780300366          | 610002035      | 48000        | N       |                 | 0.00 | 265.00 | 20.00 | 0.00 | 0.00       | 975.00 | 1260.00 |
| 73            | 201919006BCM00081 | MAHALAKSHMI P (3-B.Sc<br>Mathematics)   | DNC       | 64202410004609       | 611025002      | 72000        | N       |                 | 0.00 | 265.00 | 20.00 | 0.00 | 0.00       | 975.00 | 1260.00 |
| 74            | 201919006BCM00082 | SWETHA R (3-B.Sc<br>Mathematics)        | MBC       | 500101010967113      | 611054002      | 60000        | N       |                 | 0.00 | 265.00 | 20.00 | 0.00 | 0.00       | 975.00 | 1260.00 |
| 75            | 201919006BCM00083 | KIRUBHASHINI V (3-B.Sc<br>Mathematics)  | ВС        | 1212101035577        | 611015002      | 72000        | N       |                 | 0.00 | 265.00 | 20.00 | 0.00 | 0.00       | 975.00 | 1260.00 |
| 76            | 201919006BCM00084 | SIVASHANKARI B (3-B.Sc<br>Mathematics)  | MBC       | 36231552555          | 611002005      | 48000        | N       |                 | 0.00 | 265.00 | 20.00 | 0.00 | 0.00       | 975.00 | 1260.00 |
| 77            | 201919006BCM00085 | SRINITHI P (3-B.Sc<br>Mathematics)      | MBC       | 36204828812          | 609002013      | 48000        | Υ       | 01-09-2021      | 0.00 | 265.00 | 20.00 | 0.00 | 3200.00    | 975.00 | 4460.00 |
| 78            | 201919006BCM00086 | ABITHA P (3-B.Sc Mathematics)           | ВС        | 813210110006680      | 611013002      | 72000        | N       |                 | 0.00 | 265.00 | 20.00 | 0.00 | 0.00       | 975.00 | 1260.00 |
| 79            | 201919006BCM00087 | ARULSATHYA V (3-B.Sc<br>Mathematics)    | MBC       | 05360100014235       | 614012202      | 48000        | N       |                 | 0.00 | 265.00 | 20.00 | 0.00 | 0.00       | 975.00 | 1260.00 |
| 80            | 201919006BCM00088 | AGALYA S (3-B.Sc Mathematics)           | ВС        | 01370100014564       | 611028002      | 72000        | N       |                 | 0.00 | 265.00 | 20.00 | 0.00 | 0.00       | 975.00 | 1260.00 |