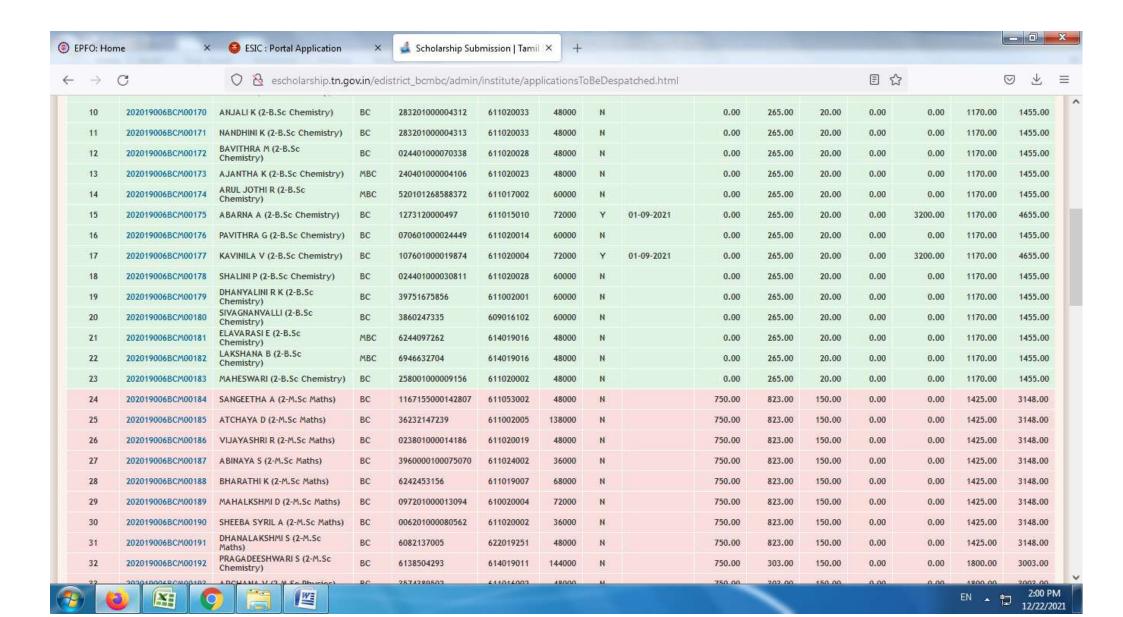

| sl.No | Student ID        | Name                                   | Comm | Account No.      | MICR Code | Annual<br>Family<br>Income | Hostel | Date of<br>Joining | Tuition<br>Fee | Special<br>Fee | Book<br>Money | Other<br>Comp<br>Fee | Boarding<br>& Lodging | Exam<br>Fee | Total  |
|-------|-------------------|----------------------------------------|------|------------------|-----------|----------------------------|--------|--------------------|----------------|----------------|---------------|----------------------|-----------------------|-------------|--------|
| 1     | 202019006BCM00161 | JANANI S (2-B.Sc Chemistry)            | вс   | 024401000047964  | 611020028 | 48000                      | N      |                    | 0.00           | 265.00         | 20.00         | 0.00                 | 0.00                  | 1170.00     | 1455.0 |
| 2     | 202019006BCM00162 | SNEKA M (2-B.Sc Chemistry)             | MBC  | 107601000018014  | 611020004 | 60000                      | Υ      | 01-09-2021         | 0.00           | 265.00         | 20.00         | 0.00                 | 3200.00               | 1170.00     | 4655.0 |
| 3     | 202019006BCM00163 | MUTHAMIZHARASI V (2-B.Sc<br>Chemistry) | ВС   | 39711938860      | 611002001 | 153000                     | N      |                    | 0.00           | 265.00         | 20.00         | 0.00                 | 0.00                  | 1170.00     | 1455.0 |
| 4     | 202019006BCM00164 | SNEHA PR (2-B.Sc Chemistry)            | BC   | 511502010044347  | 610026002 | 60000                      | N      |                    | 0.00           | 265.00         | 20.00         | 0.00                 | 0.00                  | 1170.00     | 1455.0 |
| 5     | 202019006BCM00165 | YOGASRI R (2-B.Sc Chemistry)           | ВС   | 37006888950      | 611002056 | 60000                      | N      |                    | 0.00           | 265.00         | 20.00         | 0.00                 | 0.00                  | 1170.00     | 1455.0 |
| 6     | 202019006BCM00166 | MEERA V (2-B.Sc Chemistry)             | ВС   | 3960001500003272 | 611024002 | 72000                      | N      |                    | 0.00           | 265.00         | 20.00         | 0.00                 | 0.00                  | 1170.00     | 1455.0 |
| 7     | 202019006BCM00167 | JEEVA R (2-B.Sc Chemistry)             | MBC  | 33469172632      | 611002056 | 60000                      | N      |                    | 0.00           | 265.00         | 20.00         | 0.00                 | 0.00                  | 1170.00     | 1455.0 |
| 8     | 202019006BCM00168 | BOOMIKA V (2-B.Sc Chemistry)           | ВС   | 453402010096361  | 611026002 | 36000                      | N      |                    | 0.00           | 265.00         | 20.00         | 0.00                 | 0.00                  | 1170.00     | 1455.0 |
| 9     | 202019006BCM00169 | SUBHA R (2-B.Sc Chemistry)             | MBC  | 024401000070257  | 611020028 | 48000                      | N      |                    | 0.00           | 265.00         | 20.00         | 0.00                 | 0.00                  | 1170.00     | 1455.0 |
| 10    | 202019006BCM00170 | ANJALI K (2-B.Sc Chemistry)            | ВС   | 283201000004312  | 611020033 | 48000                      | N      |                    | 0.00           | 265.00         | 20.00         | 0.00                 | 0.00                  | 1170.00     | 1455.0 |