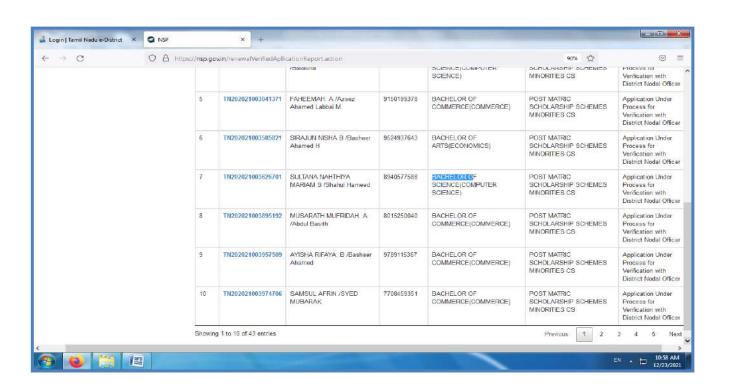

-----------|----------------|----------------|-----------|---------|
| 0 | 202019006ADW00040 | DEEPIKA               | DURAI                       | 2              | M.Sc - Zoology | sc        | Renewed |
| 0 | 202019006ADW00041 | ELIZABATH<br>GAJALICE | LOUIS PERIYA<br>NAYAGA DOSS | 2              | M.Sc - Zoology | sc        | Renewed |
| 0 | 202019006ADW00107 | JAYASRI M             | MANIMARAN U                 | 2              | M.Sc - Zoology | sc        | Renewed |

Discontinued

#### **LEFT STUDENTS DETAILS**









#### **FINAL SUBMIT RENEWAL 2021-22 06.01.2022**







































## A.D.M College For Women

(Autonomous)

Nationally Accredited with 'A' Grade by NAAC (Cycle-III)

Nagapattinam -611 001

TamilNadu.



## **NSP MINORITY SCHOLARSHIP RENEWAL**