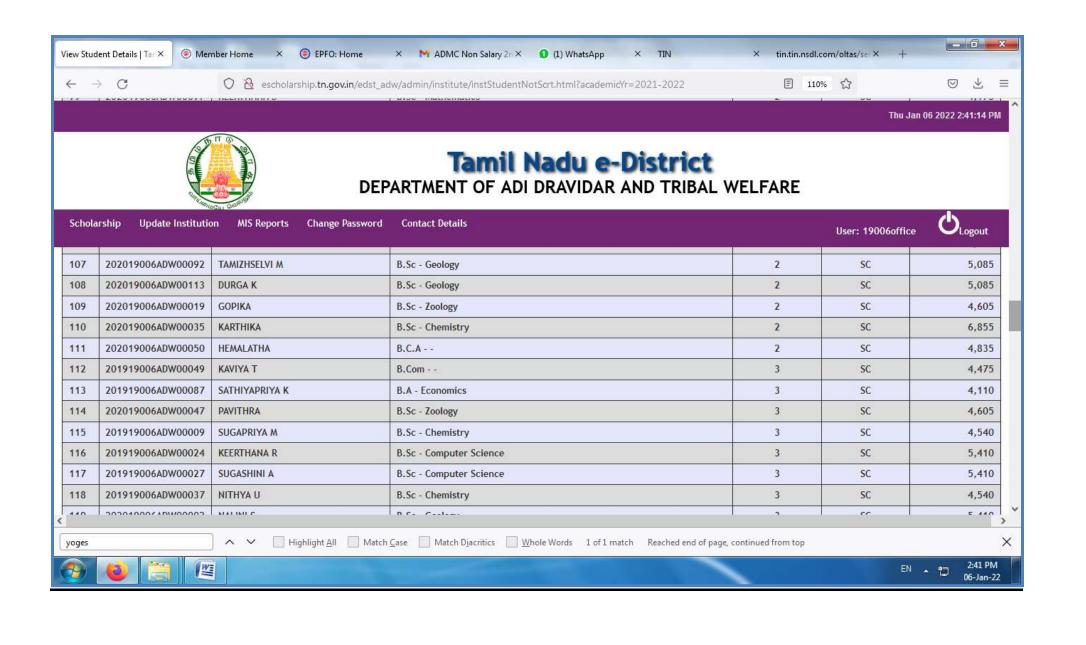

| Student ID        | Name                  | Parent`s Name               | Course<br>Year | Course Name    | Community | Status  |
|---|-------------------|-----------------------|-----------------------------|----------------|----------------|-----------|---------|
| 0 | 202019006ADW00040 | DEEPIKA               | DURAI                       | 2              | M.Sc - Zoology | sc        | Renewed |
| 0 | 202019006ADW00041 | ELIZABATH<br>GAJALICE | LOUIS PERIYA<br>NAYAGA DOSS | 2              | M.Sc - Zoology | sc        | Renewed |
| 0 | 202019006ADW00107 | JAYASRI M             | MANIMARAN U                 | 2              | M.Sc - Zoology | sc        | Renewed |

Discontinued

#### **LEFT STUDENTS DETAILS**









#### **FINAL SUBMIT RENEWAL 2021-22 06.01.2022**







































## A.D.M College For Women

(Autonomous)

Nationally Accredited with 'A' Grade by NAAC (Cycle-III)

Nagapattinam -611 001

TamilNadu.



## **NSP MINORITY SCHOLARSHIP RENEWAL**