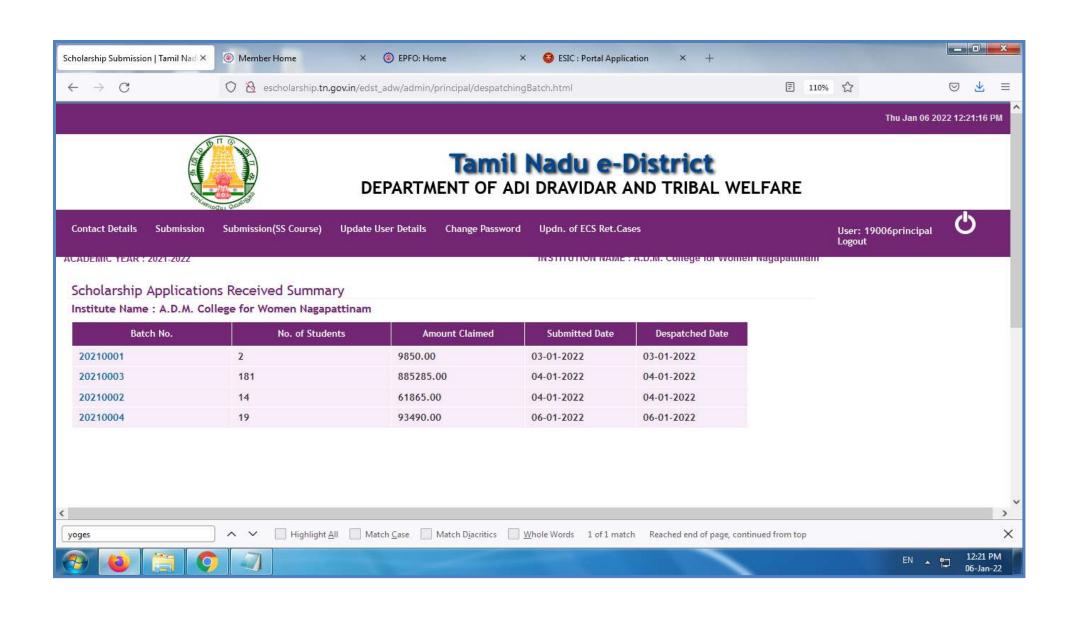

#### DEPARTMENT OF BACKWARD CLASSES WELFARE

WELCOME A.D.M. College for Women Nagapattinam - office, Nagapattinam

Scholarship Applications

Institution Name: A.D.M. College for Women Nagapattinam

Batch Number : 20210002 Academic Year: 2021-2022

Scholarship Applications

Institution Name: A.D.M. College for Women Nagapattinam

Batch Number: 20210003 Academic Year: 2021-2022

| sl.No | Student ID        | Name                         | Comm | Account No.     | MICR Code | Annual<br>Family<br>Income | Hostel | Date of<br>Joining | Tuition<br>Fee | Special<br>Fee | Book<br>Money | Other<br>Comp<br>Fee | Boarding<br>& Lodging | Exam<br>Fee | Total   |
|-------|-------------------|------------------------------|------|-----------------|-----------|----------------------------|--------|--------------------|----------------|----------------|---------------|----------------------|-----------------------|-------------|---------|
| 1.    | 202019006BCM00002 | KEERTHANA C (2-B.B.A -)      | MBC  | 024401000038967 | 611020028 | 48000                      | N      |                    | 0.00           | 215.00         | 100.00        | 0.00                 | 0.00                  | 910.00      | 1225.00 |
| 2     | 202019006BCM00003 | BHUVANESHWARI R (2-B.B.A -)  | ВС   | 64202410004300  | 611025002 | 48000                      | N      |                    | 0.00           | 215.00         | 100.00        | 0.00                 | 0.00                  | 910.00      | 1225.00 |
| 3     | 202019006BCM00005 | SOWNDARYA S (2-B.B.A -)      | DNC  | 64202410007213  | 611025002 | 48000                      | N      |                    | 0.00           | 215.00         | 100.00        | 0.00                 | 0.00                  | 910.00      | 1225.00 |
| 4     | 202019006BCM00006 | NARMATHA JAYASRI R (2-B.B.A  | ВС   | 64533333065     | 611019007 | 60000                      | N      |                    | 0.00           | 215.00         | 100.00        | 0.00                 | 0.00                  | 910.00      | 1225.00 |
| 5     | 202019006BCM00007 | DEEPIKA M (2-B.B.A -)        | ВС   | 35885397623     | 611002005 | 40000                      | N      |                    | 0.00           | 215.00         | 100.00        | 0.00                 | 0.00                  | 910.00      | 1225.00 |
| 6     | 202019006BCM00008 | NANDHINI R (2-B.B.A -)       | MBC  | 240401000052997 | 611020032 | 48000                      | N      |                    | 0.00           | 215.00         | 100.00        | 0.00                 | 0.00                  | 910.00      | 1225.00 |
| 7     | 202019006BCM00010 | SANGARI S (2-B.B.A -)        | MBC  | 6306105028      | 611019011 | 84000                      | N      |                    | 0.00           | 215.00         | 100.00        | 0.00                 | 0.00                  | 910.00      | 1225.00 |
| 8     | 202019006BCM00011 | POOVIGA S (2-B.B.A -)        | ВС   | 258001000001888 | 611020034 | 60000                      | N      |                    | 0.00           | 215.00         | 100.00        | 0.00                 | 0.00                  | 910.00      | 1225.00 |
| 9     | 202019006BCM00013 | BHUVANASANMUGI G (2-B.B.A -) | ВС   | 67364894609     | 611009004 | 48000                      | N      |                    | 0.00           | 215.00         | 100.00        | 0.00                 | 0.00                  | 910.00      | 1225.00 |
| 10    | 202019006BCM00014 | PRIYADHARSHINI R (2-B.B.A -) | ВС   | 6725967765      | 611019011 | 36000                      | N      |                    | 0.00           | 215.00         | 100.00        | 0.00                 | 0.00                  | 910.00      | 1225.00 |

#### DEPARTMENT OF BACKWARD CLASSES WELFARE

WELCOME A.D.M. College for Women Nagapattinam - office, Nagapattinam

Scholarship Applications

Institution Name: A.D.M. College for Women Nagapattinam

Batch Number: 20210004 Academic Year: 2021-2022