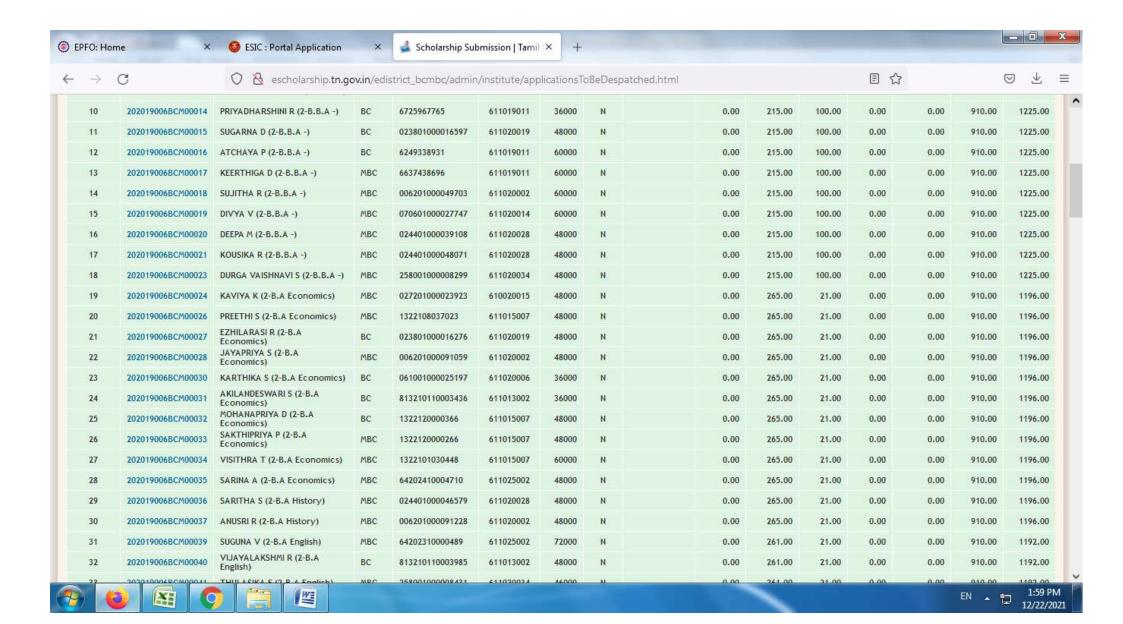

Scholarship Applications

Institution Name: A.D.M. College for Women Nagapattinam

Batch Number: 20210003 Academic Year: 2021-2022

| sl.No | Student ID        | Name                         | Comm | Account No.     | MICR Code | Annual<br>Family<br>Income | Hostel | Date of<br>Joining | Tuition<br>Fee | Special<br>Fee | Book<br>Money | Other<br>Comp<br>Fee | Boarding<br>& Lodging | Exam<br>Fee | Total   |
|-------|-------------------|------------------------------|------|-----------------|-----------|----------------------------|--------|--------------------|----------------|----------------|---------------|----------------------|-----------------------|-------------|---------|
| 1.    | 202019006BCM00002 | KEERTHANA C (2-B.B.A -)      | MBC  | 024401000038967 | 611020028 | 48000                      | N      |                    | 0.00           | 215.00         | 100.00        | 0.00                 | 0.00                  | 910.00      | 1225.00 |
| 2     | 202019006BCM00003 | BHUVANESHWARI R (2-B.B.A -)  | ВС   | 64202410004300  | 611025002 | 48000                      | N      |                    | 0.00           | 215.00         | 100.00        | 0.00                 | 0.00                  | 910.00      | 1225.00 |
| 3     | 202019006BCM00005 | SOWNDARYA S (2-B.B.A -)      | DNC  | 64202410007213  | 611025002 | 48000                      | N      |                    | 0.00           | 215.00         | 100.00        | 0.00                 | 0.00                  | 910.00      | 1225.00 |
| 4     | 202019006BCM00006 | NARMATHA JAYASRI R (2-B.B.A  | ВС   | 64533333065     | 611019007 | 60000                      | N      |                    | 0.00           | 215.00         | 100.00        | 0.00                 | 0.00                  | 910.00      | 1225.00 |
| 5     | 202019006BCM00007 | DEEPIKA M (2-B.B.A -)        | ВС   | 35885397623     | 611002005 | 40000                      | N      |                    | 0.00           | 215.00         | 100.00        | 0.00                 | 0.00                  | 910.00      | 1225.00 |
| 6     | 202019006BCM00008 | NANDHINI R (2-B.B.A -)       | MBC  | 240401000052997 | 611020032 | 48000                      | N      |                    | 0.00           | 215.00         | 100.00        | 0.00                 | 0.00                  | 910.00      | 1225.00 |
| 7     | 202019006BCM00010 | SANGARI S (2-B.B.A -)        | MBC  | 6306105028      | 611019011 | 84000                      | N      |                    | 0.00           | 215.00         | 100.00        | 0.00                 | 0.00                  | 910.00      | 1225.00 |
| 8     | 202019006BCM00011 | POOVIGA S (2-B.B.A -)        | ВС   | 258001000001888 | 611020034 | 60000                      | N      |                    | 0.00           | 215.00         | 100.00        | 0.00                 | 0.00                  | 910.00      | 1225.00 |
| 9     | 202019006BCM00013 | BHUVANASANMUGI G (2-B.B.A -) | ВС   | 67364894609     | 611009004 | 48000                      | N      |                    | 0.00           | 215.00         | 100.00        | 0.00                 | 0.00                  | 910.00      | 1225.00 |
| 10    | 202019006BCM00014 | PRIYADHARSHINI R (2-B.B.A -) | ВС   | 6725967765      | 611019011 | 36000                      | N      |                    | 0.00           | 215.00         | 100.00        | 0.00                 | 0.00                  | 910.00      | 1225.00 |