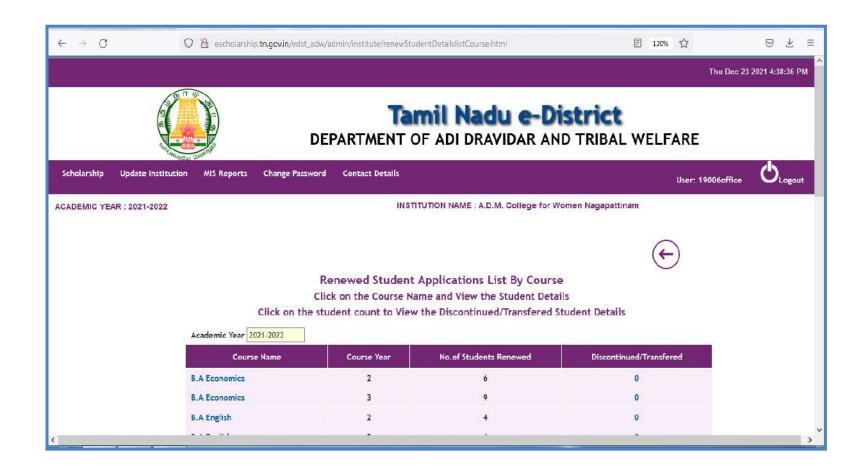

#### DEPARTMENT OF BACKWARD CLASSES WELFARE

WELCOME A.D.M. College for Women Nagapattinam - office, Nagapattinam

Scholarship Applications

Institution Name: A.D.M. College for Women Nagapattinam

Batch Number : 20210002 Academic Year: 2021-2022

| sl.No | Student ID        | Name                                      | Comm | Account No.     | MICR Code | Annual<br>Family<br>Income | Hostel | Date of<br>Joining | Tuition<br>Fee | Special<br>Fee | Book<br>Money | Other<br>Comp<br>Fee | Boarding<br>& Lodging | Exam<br>Fee | Total   |
|-------|-------------------|-------------------------------------------|------|-----------------|-----------|----------------------------|--------|--------------------|----------------|----------------|---------------|----------------------|-----------------------|-------------|---------|
| 1     | 201919006BCM00117 | RIFAYA U (3-B.Sc Bio Chemistry)           | ВС   | 070601000022373 | 611020014 | 60000                      | N      |                    | 0.00           | 290.00         | 20.00         | 0.00                 | 0.00                  | 910.00      | 1220.00 |
| 2     | 201919006BCM00157 | NOOR ZAKEENA M N (3-B.Sc<br>Zoology)      | ВС   | 070601000036044 | 611020014 | 72000                      | N      |                    | 0.00           | 265.00         | 20.00         | 0.00                 | 0.00                  | 1170.00     | 1455.00 |
| 3     | 201919006BCM00161 | VALLIPRIYADHARSHINI R (3-B.Sc<br>Zoology) | ВС   | 64202410002662  | 611025002 | 72000                      | N      |                    | 0.00           | 265.00         | 20.00         | 0.00                 | 0.00                  | 1170.00     | 1455.00 |
| 4     | 201919006BCM00162 | DEVIKA A (3-B.Sc Zoology)                 | MBC  | 67289484971     | 611002008 | 48000                      | N      |                    | 0.00           | 265.00         | 20.00         | 0.00                 | 0.00                  | 1170.00     | 1455.00 |
| 5     | 201919006BCM00163 | DEVIKA D (3-B.Sc Zoology)                 | MBC  | 258001000001521 | 611020034 | 36000                      | N      |                    | 0.00           | 265.00         | 20.00         | 0.00                 | 0.00                  | 1170.00     | 1455.00 |
| 6     | 201919006BCM00164 | SATHYA S (3-B.Sc Zoology)                 | MBC  | 951513476       | 611019006 | 48000                      | N      |                    | 0.00           | 265.00         | 20.00         | 0.00                 | 0.00                  | 1170.00     | 1455.00 |
| 7     | 201919006BCM00165 | ANIKA NILOFAR J (3-B.A English)           | ВС   | 283201000000882 | 611020033 | 60000                      | N      |                    | 0.00           | 261.00         | 21.00         | 0.00                 | 0.00                  | 1210.00     | 1492.00 |
| 8     | 201919006BCM00166 | PRADHEEPA R (3-B.A English)               | MBC  | 64202410002137  | 611025002 | 72000                      | N      |                    | 0.00           | 261.00         | 21.00         | 0.00                 | 0.00                  | 1210.00     | 1492.00 |
| 9     | 201919006BCM00167 | INDHUMATHI M (3-B.A English)              | MBC  | 006201000091146 | 611020002 | 48000                      | N      |                    | 0.00           | 261.00         | 21.00         | 0.00                 | 0.00                  | 1210.00     | 1492.00 |
| 10    | 201919006BCM00168 | JENCY N (3-B.A English)                   | MBC  | 027901000038883 | 611020008 | 60000                      | N      |                    | 0.00           | 261.00         | 21.00         | 0.00                 | 0.00                  | 1210.00     | 1492.00 |