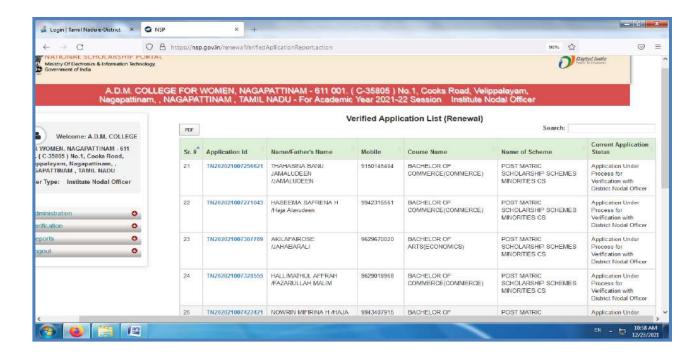

#### DEPARTMENT OF BACKWARD CLASSES WELFARE

WELCOME A.D.M. College for Women Nagapattinam - office, Nagapattinam

Scholarship Applications

Institution Name: A.D.M. College for Women Nagapattinam

Batch Number : 20210002 Academic Year: 2021-2022

| sl.No | Student ID        | Name                                      | Comm | Account No.     | MICR Code | Annual<br>Family<br>Income | Hostel | Date of<br>Joining | Tuition<br>Fee | Special<br>Fee | Book<br>Money | Other<br>Comp<br>Fee | Boarding<br>& Lodging | Exam<br>Fee | Total   |
|-------|-------------------|-------------------------------------------|------|-----------------|-----------|----------------------------|--------|--------------------|----------------|----------------|---------------|----------------------|-----------------------|-------------|---------|
| 1     | 201919006BCM00117 | RIFAYA U (3-B.Sc Bio Chemistry)           | ВС   | 070601000022373 | 611020014 | 60000                      | N      |                    | 0.00           | 290.00         | 20.00         | 0.00                 | 0.00                  | 910.00      | 1220.00 |
| 2     | 201919006BCM00157 | NOOR ZAKEENA M N (3-B.Sc<br>Zoology)      | ВС   | 070601000036044 | 611020014 | 72000                      | N      |                    | 0.00           | 265.00         | 20.00         | 0.00                 | 0.00                  | 1170.00     | 1455.00 |
| 3     | 201919006BCM00161 | VALLIPRIYADHARSHINI R (3-B.Sc<br>Zoology) | ВС   | 64202410002662  | 611025002 | 72000                      | N      |                    | 0.00           | 265.00         | 20.00         | 0.00                 | 0.00                  | 1170.00     | 1455.00 |
| 4     | 201919006BCM00162 | DEVIKA A (3-B.Sc Zoology)                 | MBC  | 67289484971     | 611002008 | 48000                      | N      |                    | 0.00           | 265.00         | 20.00         | 0.00                 | 0.00                  | 1170.00     | 1455.00 |
| 5     | 201919006BCM00163 | DEVIKA D (3-B.Sc Zoology)                 | MBC  | 258001000001521 | 611020034 | 36000                      | N      |                    | 0.00           | 265.00         | 20.00         | 0.00                 | 0.00                  | 1170.00     | 1455.00 |
| 6     | 201919006BCM00164 | SATHYA S (3-B.Sc Zoology)                 | MBC  | 951513476       | 611019006 | 48000                      | N      |                    | 0.00           | 265.00         | 20.00         | 0.00                 | 0.00                  | 1170.00     | 1455.00 |
| 7     | 201919006BCM00165 | ANIKA NILOFAR J (3-B.A English)           | ВС   | 283201000000882 | 611020033 | 60000                      | N      |                    | 0.00           | 261.00         | 21.00         | 0.00                 | 0.00                  | 1210.00     | 1492.00 |
| 8     | 201919006BCM00166 | PRADHEEPA R (3-B.A English)               | MBC  | 64202410002137  | 611025002 | 72000                      | N      |                    | 0.00           | 261.00         | 21.00         | 0.00                 | 0.00                  | 1210.00     | 1492.00 |
| 9     | 201919006BCM00167 | INDHUMATHI M (3-B.A English)              | MBC  | 006201000091146 | 611020002 | 48000                      | N      |                    | 0.00           | 261.00         | 21.00         | 0.00                 | 0.00                  | 1210.00     | 1492.00 |
| 10    | 201919006BCM00168 | JENCY N (3-B.A English)                   | MBC  | 027901000038883 | 611020008 | 60000                      | N      |                    | 0.00           | 261.00         | 21.00         | 0.00                 | 0.00                  | 1210.00     | 1492.00 |