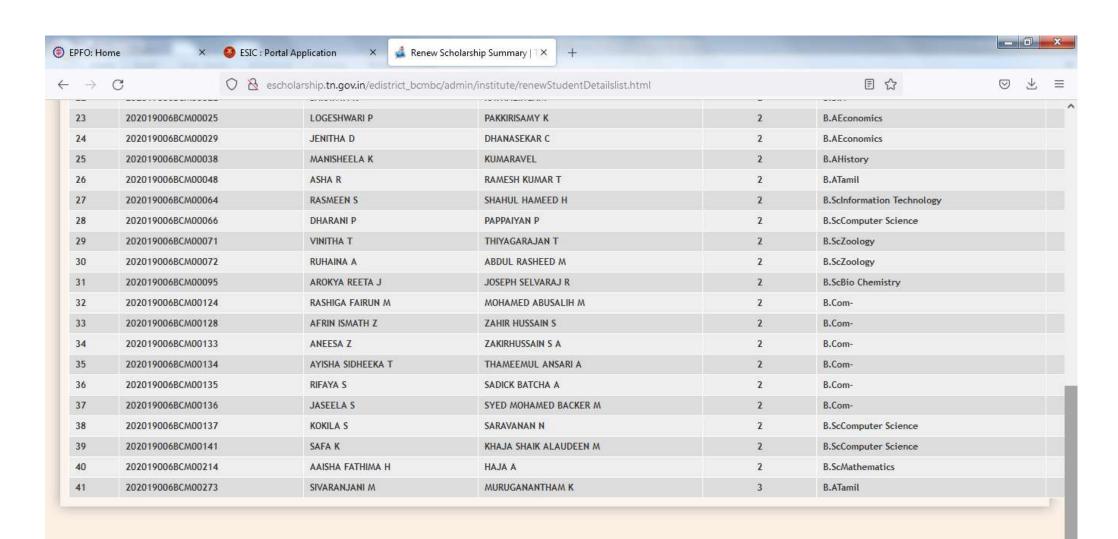

12-2021      |
| 20210005  | 3               | 8689.00        | 21-12-2021     | 22-12-2021      |
| 20210004  | 84              | 199092.00      | 13-12-2021     | 13-12-2021      |
| 20210008  | 19              | 30638.00       | 02-03-2022     | 02-03-2022      |
| 20210006  | 156             | 281215.00      | 09-02-2022     | 09-02-2022      |
| 20210007  | 158             | 261609.00      | 09-02-2022     | 09-02-2022      |
| 20210001  | 150             | 250773.00      | 13-12-2021     | 13-12-2021      |
| 20210003  | 167             | 235577.00      | 13-12-2021     | 13-12-2021      |

The site is Designed & Developed By: NIC. The content is owned and maintained by the DEPARTMENT OF BACKWARD CLASSES WELFARE.

### Left and NSP Applied Students 2021-22 BC/MBC























The site is Designed & Developed By: NIC. The content is owned and maintained by the DEPARTMENT OF BACKWARD CLASSES WELFARE.















# A.D.M College For Women (Autonomous)

Nationally Accredited with 'A' Grade by NAAC (Cycle- III) Nagapattinam - 611 001 Tamil Nadu.



#### SC, ST SCHOLARSHIPS









O & escholarship.tn.gov.in/edst\_adw/admin/institute/renewStudentDetailslistCourse.html





Thu Dec 23 2021 4:38:54 PM



# Tamil Nadu e-District

### DEPARTMENT OF ADI DRAVIDAR AND TRIBAL WELFARE

| MIS Reports Change Passwo | ord Contact Details |     | User: 19006office |
|---------------------------|---------------------|-----|-------------------|
| B.Sc Mathematics          | 2                   | Ž . | Ü                 |
| B.Sc Mathematics          | 3                   | 8