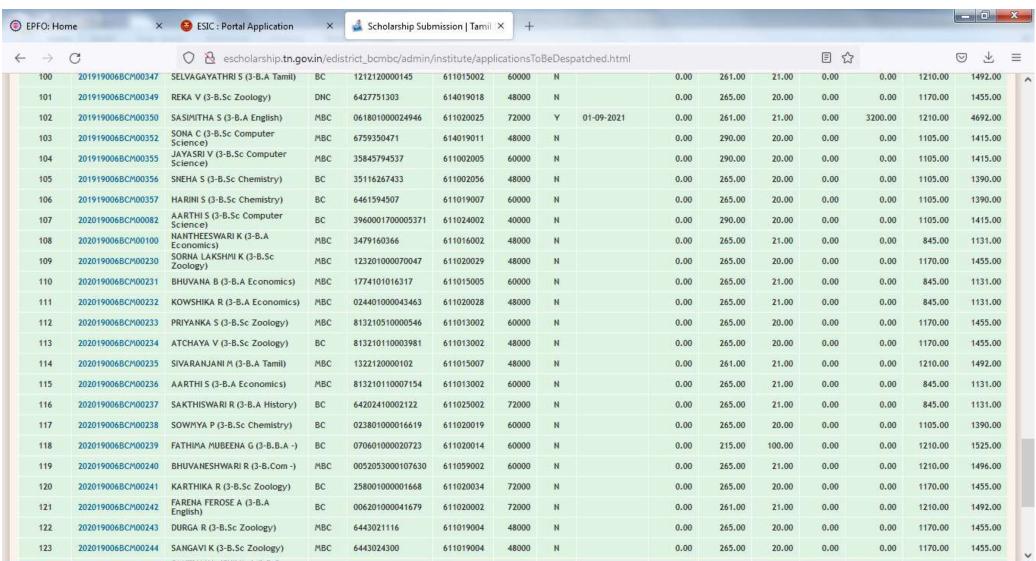

## **BC, MBC SCHOLARSHIP**

| $\rightarrow$ | C                 | O 👌 🕶 escholarship.                     | tn.gov.ii | n/edistrict_bcmbc/ac | amin/institute | /application | onstobe | epespatched.htm | I    |        |       |      | <b>E</b> ☆ |        | $\odot$ |
|---------------|-------------------|-----------------------------------------|-----------|----------------------|----------------|--------------|---------|-----------------|------|--------|-------|------|------------|--------|---------|
| 57            | 201919006BCM00064 | KANAGAVALLI M (3-B.Sc<br>Mathematics)   | ВС        | 6483808956           | 611019007      | 48000        | N       |                 | 0.00 | 265.00 | 20.00 | 0.00 | 0.00       | 975.00 | 1260.0  |
| 58            | 201919006BCM00065 | MAHESWARI A (3-B.Sc<br>Mathematics)     | MBC       | 024401000070046      | 611020028      | 48000        | N       |                 | 0.00 | 265.00 | 20.00 | 0.00 | 0.00       | 975.00 | 1260.0  |
| 59            | 201919006BCM00067 | KIRIYASAKTHI S (3-B.Sc<br>Mathematics)  | ВС        | 023801000015125      | 611020019      | 60000        | N       |                 | 0.00 | 265.00 | 20.00 | 0.00 | 0.00       | 975.00 | 1260.0  |
| 60            | 201919006BCM00068 | GEETHALAKSHMI V (3-B.Sc<br>Mathematics) | MBC       | 64202410004164       | 611025002      | 72000        | N       |                 | 0.00 | 265.00 | 20.00 | 0.00 | 0.00       | 975.00 | 1260.0  |
| 61            | 201919006BCM00069 | MAHESWARI S (3-B.Sc<br>Mathematics)     | ВС        | 006201000052620      | 611020002      | 48000        | N       |                 | 0.00 | 265.00 | 20.00 | 0.00 | 0.00       | 975.00 | 1260.0  |
| 62            | 201919006BCM00070 | VALLI P (3-B.Sc Mathematics)            | ВС        | 357100080201260      | 611060003      | 48000        | N       |                 | 0.00 | 265.00 | 20.00 | 0.00 | 0.00       | 975.00 | 1260.0  |
| 63            | 201919006BCM00071 | AISHWARYA M S (3-B.Sc<br>Mathematics)   | ВС        | 0658309000005513     | 611056003      | 60000        | N       |                 | 0.00 | 265.00 | 20.00 | 0.00 | 0.00       | 975.00 | 1260.00 |
| 64            | 201919006BCM00072 | SARANYA J (3-B.Sc<br>Mathematics)       | MBC       | 024401000039285      | 611020028      | 48000        | Υ       | 01-09-2021      | 0.00 | 265.00 | 20.00 | 0.00 | 3200.00    | 975.00 | 4460.00 |
| 65            | 201919006BCM00073 | RANJITHA K (3-B.Sc<br>Mathematics)      | MBC       | 64202410002011       | 611025002      | 60000        | N       |                 | 0.00 | 265.00 | 20.00 | 0.00 | 0.00       | 975.00 | 1260.00 |
| 66            | 201919006BCM00074 | MALATHI M (3-B.Sc<br>Mathematics)       | MBC       | 64202410001733       | 611025002      | 72000        | N       |                 | 0.00 | 265.00 | 20.00 | 0.00 | 0.00       | 975.00 | 1260.0  |
| 67            | 201919006BCM00075 | NARMADHA T (3-B.Sc<br>Mathematics)      | MBC       | 1428104000073255     | 611259002      | 60000        | N       |                 | 0.00 | 265.00 | 20.00 | 0.00 | 0.00       | 975.00 | 1260.00 |
| 68            | 201919006BCM00076 | EZHIL VIZHI V (3-B.Sc<br>Mathematics)   | ВС        | 64212310001796       | 611025002      | 48000        | N       |                 | 0.00 | 265.00 | 20.00 | 0.00 | 0.00       | 975.00 | 1260.00 |
| 69            | 201919006BCM00077 | MAHALAKSHMI S (3-B.Sc<br>Mathematics)   | ВС        | 3960001700004567     | 611024002      | 48000        | N       |                 | 0.00 | 265.00 | 20.00 | 0.00 | 0.00       | 975.00 | 1260.00 |
| 70            | 201919006BCM00078 | KAVITHA K (3-B.Sc<br>Mathematics)       | MBC       | 30581837929          | 611002001      | 72000        | N       |                 | 0.00 | 265.00 | 20.00 | 0.00 | 0.00       | 975.00 | 1260.00 |
| 71            | 201919006BCM00079 | SNEHA R (3-B.Sc Mathematics)            | ВС        | 64202210010838       | 611025002      | 60000        | N       |                 | 0.00 | 265.00 | 20.00 | 0.00 | 0.00       | 975.00 | 1260.00 |
| 72            | 201919006BCM00080 | KEERTHANA S (3-B.Sc<br>Mathematics)     | ВС        | 38780300366          | 610002035      | 48000        | N       |                 | 0.00 | 265.00 | 20.00 | 0.00 | 0.00       | 975.00 | 1260.00 |
| 73            | 201919006BCM00081 | MAHALAKSHMI P (3-B.Sc<br>Mathematics)   | DNC       | 64202410004609       | 611025002      | 72000        | N       |                 | 0.00 | 265.00 | 20.00 | 0.00 | 0.00       | 975.00 | 1260.00 |
| 74            | 201919006BCM00082 | SWETHA R (3-B.Sc<br>Mathematics)        | MBC       | 500101010967113      | 611054002      | 60000        | N       |                 | 0.00 | 265.00 | 20.00 | 0.00 | 0.00       | 975.00 | 1260.00 |
| 75            | 201919006BCM00083 | KIRUBHASHINI V (3-B.Sc<br>Mathematics)  | ВС        | 1212101035577        | 611015002      | 72000        | N       |                 | 0.00 | 265.00 | 20.00 | 0.00 | 0.00       | 975.00 | 1260.00 |
| 76            | 201919006BCM00084 | SIVASHANKARI B (3-B.Sc<br>Mathematics)  | MBC       | 36231552555          | 611002005      | 48000        | N       |                 | 0.00 | 265.00 | 20.00 | 0.00 | 0.00       | 975.00 | 1260.00 |
| 77            | 201919006BCM00085 | SRINITHI P (3-B.Sc<br>Mathematics)      | MBC       | 36204828812          | 609002013      | 48000        | Υ       | 01-09-2021      | 0.00 | 265.00 | 20.00 | 0.00 | 3200.00    | 975.00 | 4460.00 |
| 78            | 201919006BCM00086 | ABITHA P (3-B.Sc Mathematics)           | ВС        | 813210110006680      | 611013002      | 72000        | N       |                 | 0.00 | 265.00 | 20.00 | 0.00 | 0.00       | 975.00 | 1260.00 |
| 79            | 201919006BCM00087 | ARULSATHYA V (3-B.Sc<br>Mathematics)    | MBC       | 05360100014235       | 614012202      | 48000        | N       |                 | 0.00 | 265.00 | 20.00 | 0.00 | 0.00       | 975.00 | 1260.00 |
| 80            | 201919006BCM00088 | AGALYA S (3-B.Sc Mathematics)           | ВС        | 01370100014564       | 611028002      | 72000        | N       |                 | 0.00 | 265.00 | 20.00 | 0.00 | 0.00       | 975.00 | 1260.00 |