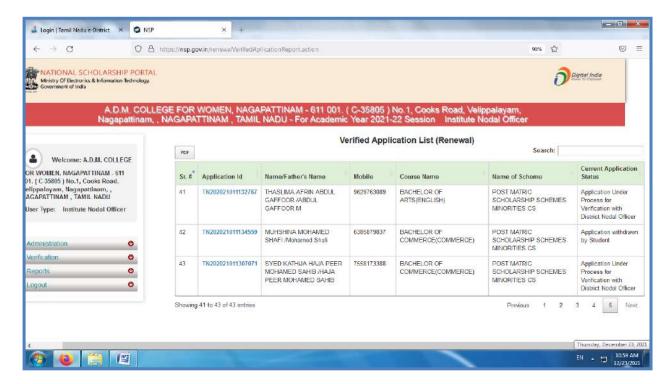

--------------|----------------|-----------|---------|
| 0 | 202019006ADW00040 | DEEPIKA               | DURAI                       | 2              | M.Sc - Zoology | sc        | Renewed |
| 0 | 202019006ADW00041 | ELIZABATH<br>GAJALICE | LOUIS PERIYA<br>NAYAGA DOSS | 2              | M.Sc - Zoology | sc        | Renewed |
| 0 | 202019006ADW00107 | JAYASRI M             | MANIMARAN U                 | 2              | M.Sc - Zoology | sc        | Renewed |

Discontinued

#### **LEFT STUDENTS DETAILS**









#### **FINAL SUBMIT RENEWAL 2021-22 06.01.2022**







































## A.D.M College For Women

(Autonomous)

Nationally Accredited with 'A' Grade by NAAC (Cycle-III)

Nagapattinam -611 001

TamilNadu.



## **NSP MINORITY SCHOLARSHIP RENEWAL**