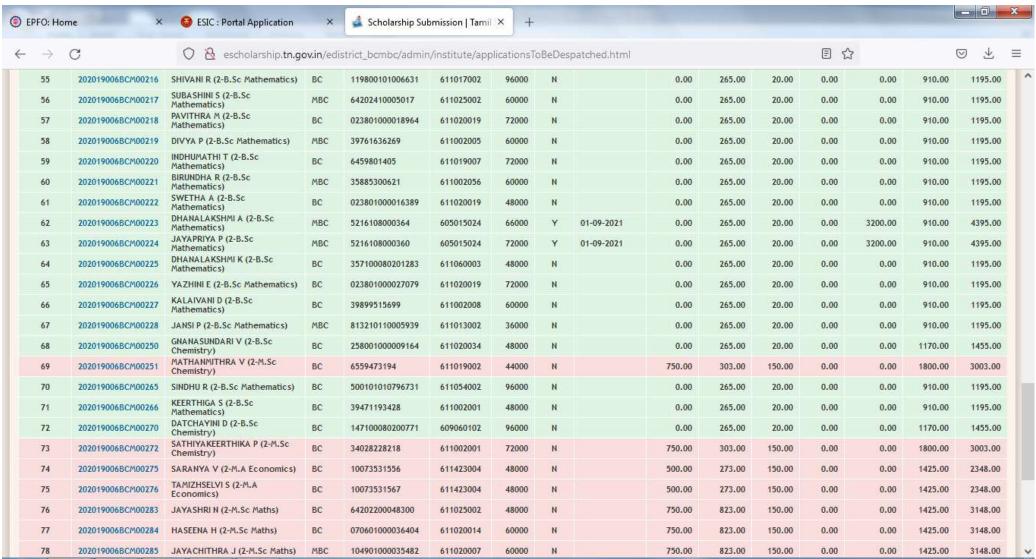

| sl.No | Student ID        | Name                                   | Comm | Account No.      | MICR Code | Annual<br>Family<br>Income | Hostel | Date of<br>Joining | Tuition<br>Fee | Special<br>Fee | Book<br>Money | Other<br>Comp<br>Fee | Boarding<br>& Lodging | Exam<br>Fee | Total  |
|-------|-------------------|----------------------------------------|------|------------------|-----------|----------------------------|--------|--------------------|----------------|----------------|---------------|----------------------|-----------------------|-------------|--------|
| 1     | 202019006BCM00161 | JANANI S (2-B.Sc Chemistry)            | вс   | 024401000047964  | 611020028 | 48000                      | N      |                    | 0.00           | 265.00         | 20.00         | 0.00                 | 0.00                  | 1170.00     | 1455.0 |
| 2     | 202019006BCM00162 | SNEKA M (2-B.Sc Chemistry)             | MBC  | 107601000018014  | 611020004 | 60000                      | Υ      | 01-09-2021         | 0.00           | 265.00         | 20.00         | 0.00                 | 3200.00               | 1170.00     | 4655.0 |
| 3     | 202019006BCM00163 | MUTHAMIZHARASI V (2-B.Sc<br>Chemistry) | ВС   | 39711938860      | 611002001 | 153000                     | N      |                    | 0.00           | 265.00         | 20.00         | 0.00                 | 0.00                  | 1170.00     | 1455.0 |
| 4     | 202019006BCM00164 | SNEHA PR (2-B.Sc Chemistry)            | BC   | 511502010044347  | 610026002 | 60000                      | N      |                    | 0.00           | 265.00         | 20.00         | 0.00                 | 0.00                  | 1170.00     | 1455.0 |
| 5     | 202019006BCM00165 | YOGASRI R (2-B.Sc Chemistry)           | ВС   | 37006888950      | 611002056 | 60000                      | N      |                    | 0.00           | 265.00         | 20.00         | 0.00                 | 0.00                  | 1170.00     | 1455.0 |
| 6     | 202019006BCM00166 | MEERA V (2-B.Sc Chemistry)             | ВС   | 3960001500003272 | 611024002 | 72000                      | N      |                    | 0.00           | 265.00         | 20.00         | 0.00                 | 0.00                  | 1170.00     | 1455.0 |
| 7     | 202019006BCM00167 | JEEVA R (2-B.Sc Chemistry)             | MBC  | 33469172632      | 611002056 | 60000                      | N      |                    | 0.00           | 265.00         | 20.00         | 0.00                 | 0.00                  | 1170.00     | 1455.0 |
| 8     | 202019006BCM00168 | BOOMIKA V (2-B.Sc Chemistry)           | ВС   | 453402010096361  | 611026002 | 36000                      | N      |                    | 0.00           | 265.00         | 20.00         | 0.00                 | 0.00                  | 1170.00     | 1455.0 |
| 9     | 202019006BCM00169 | SUBHA R (2-B.Sc Chemistry)             | MBC  | 024401000070257  | 611020028 | 48000                      | N      |                    | 0.00           | 265.00         | 20.00         | 0.00                 | 0.00                  | 1170.00     | 1455.0 |
| 10    | 202019006BCM00170 | ANJALI K (2-B.Sc Chemistry)            | ВС   | 283201000004312  | 611020033 | 48000                      | N      |                    | 0.00           | 265.00         | 20.00         | 0.00                 | 0.00                  | 1170.00     | 1455.0 |