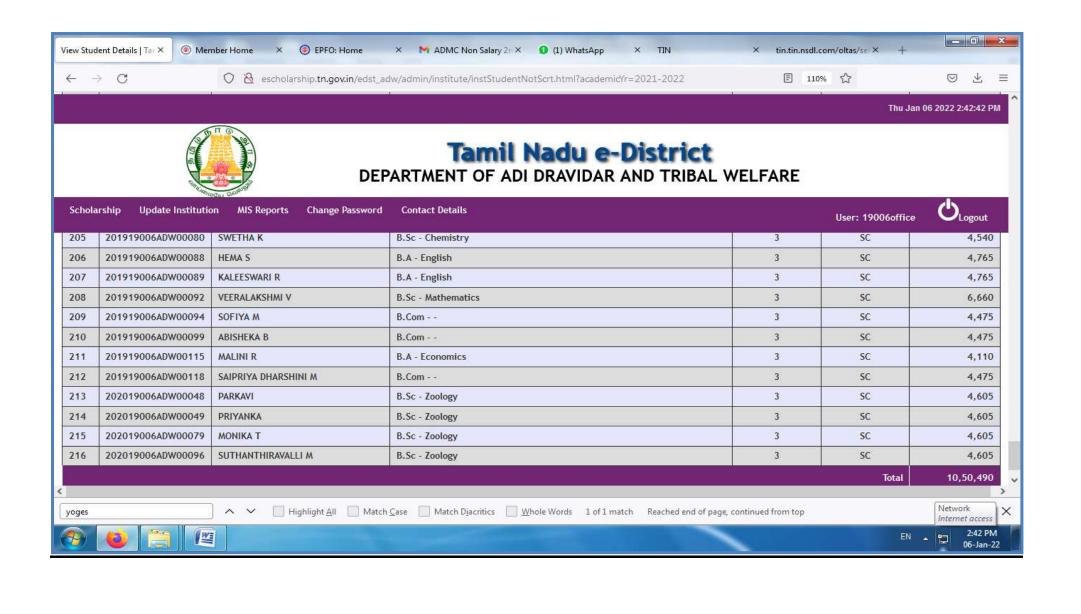

## **BC, MBC SCHOLARSHIP**

| $\rightarrow$ | C                 | O 👌 🕶 escholarship.                     | tn.gov.ii | n/edistrict_bcmbc/ac | amin/institute | /application | onstobe | epespatched.htm | I    |        |       |      | <b>E</b> ☆ |        | $\odot$ |
|---------------|-------------------|-----------------------------------------|-----------|----------------------|----------------|--------------|---------|-----------------|------|--------|-------|------|------------|--------|---------|
| 57            | 201919006BCM00064 | KANAGAVALLI M (3-B.Sc<br>Mathematics)   | ВС        | 6483808956           | 611019007      | 48000        | N       |                 | 0.00 | 265.00 | 20.00 | 0.00 | 0.00       | 975.00 | 1260.0  |
| 58            | 201919006BCM00065 | MAHESWARI A (3-B.Sc<br>Mathematics)     | MBC       | 024401000070046      | 611020028      | 48000        | N       |                 | 0.00 | 265.00 | 20.00 | 0.00 | 0.00       | 975.00 | 1260.0  |
| 59            | 201919006BCM00067 | KIRIYASAKTHI S (3-B.Sc<br>Mathematics)  | ВС        | 023801000015125      | 611020019      | 60000        | N       |                 | 0.00 | 265.00 | 20.00 | 0.00 | 0.00       | 975.00 | 1260.0  |
| 60            | 201919006BCM00068 | GEETHALAKSHMI V (3-B.Sc<br>Mathematics) | MBC       | 64202410004164       | 611025002      | 72000        | N       |                 | 0.00 | 265.00 | 20.00 | 0.00 | 0.00       | 975.00 | 1260.0  |
| 61            | 201919006BCM00069 | MAHESWARI S (3-B.Sc<br>Mathematics)     | ВС        | 006201000052620      | 611020002      | 48000        | N       |                 | 0.00 | 265.00 | 20.00 | 0.00 | 0.00       | 975.00 | 1260.0  |
| 62            | 201919006BCM00070 | VALLI P (3-B.Sc Mathematics)            | ВС        | 357100080201260      | 611060003      | 48000        | N       |                 | 0.00 | 265.00 | 20.00 | 0.00 | 0.00       | 975.00 | 1260.0  |
| 63            | 201919006BCM00071 | AISHWARYA M S (3-B.Sc<br>Mathematics)   | ВС        | 0658309000005513     | 611056003      | 60000        | N       |                 | 0.00 | 265.00 | 20.00 | 0.00 | 0.00       | 975.00 | 1260.00 |
| 64            | 201919006BCM00072 | SARANYA J (3-B.Sc<br>Mathematics)       | MBC       | 024401000039285      | 611020028      | 48000        | Υ       | 01-09-2021      | 0.00 | 265.00 | 20.00 | 0.00 | 3200.00    | 975.00 | 4460.00 |
| 65            | 201919006BCM00073 | RANJITHA K (3-B.Sc<br>Mathematics)      | MBC       | 64202410002011       | 611025002      | 60000        | N       |                 | 0.00 | 265.00 | 20.00 | 0.00 | 0.00       | 975.00 | 1260.00 |
| 66            | 201919006BCM00074 | MALATHI M (3-B.Sc<br>Mathematics)       | MBC       | 64202410001733       | 611025002      | 72000        | N       |                 | 0.00 | 265.00 | 20.00 | 0.00 | 0.00       | 975.00 | 1260.0  |
| 67            | 201919006BCM00075 | NARMADHA T (3-B.Sc<br>Mathematics)      | MBC       | 1428104000073255     | 611259002      | 60000        | N       |                 | 0.00 | 265.00 | 20.00 | 0.00 | 0.00       | 975.00 | 1260.00 |
| 68            | 201919006BCM00076 | EZHIL VIZHI V (3-B.Sc<br>Mathematics)   | ВС        | 64212310001796       | 611025002      | 48000        | N       |                 | 0.00 | 265.00 | 20.00 | 0.00 | 0.00       | 975.00 | 1260.00 |
| 69            | 201919006BCM00077 | MAHALAKSHMI S (3-B.Sc<br>Mathematics)   | ВС        | 3960001700004567     | 611024002      | 48000        | N       |                 | 0.00 | 265.00 | 20.00 | 0.00 | 0.00       | 975.00 | 1260.00 |
| 70            | 201919006BCM00078 | KAVITHA K (3-B.Sc<br>Mathematics)       | MBC       | 30581837929          | 611002001      | 72000        | N       |                 | 0.00 | 265.00 | 20.00 | 0.00 | 0.00       | 975.00 | 1260.00 |
| 71            | 201919006BCM00079 | SNEHA R (3-B.Sc Mathematics)            | ВС        | 64202210010838       | 611025002      | 60000        | N       |                 | 0.00 | 265.00 | 20.00 | 0.00 | 0.00       | 975.00 | 1260.00 |
| 72            | 201919006BCM00080 | KEERTHANA S (3-B.Sc<br>Mathematics)     | ВС        | 38780300366          | 610002035      | 48000        | N       |                 | 0.00 | 265.00 | 20.00 | 0.00 | 0.00       | 975.00 | 1260.00 |
| 73            | 201919006BCM00081 | MAHALAKSHMI P (3-B.Sc<br>Mathematics)   | DNC       | 64202410004609       | 611025002      | 72000        | N       |                 | 0.00 | 265.00 | 20.00 | 0.00 | 0.00       | 975.00 | 1260.00 |
| 74            | 201919006BCM00082 | SWETHA R (3-B.Sc<br>Mathematics)        | MBC       | 500101010967113      | 611054002      | 60000        | N       |                 | 0.00 | 265.00 | 20.00 | 0.00 | 0.00       | 975.00 | 1260.00 |
| 75            | 201919006BCM00083 | KIRUBHASHINI V (3-B.Sc<br>Mathematics)  | ВС        | 1212101035577        | 611015002      | 72000        | N       |                 | 0.00 | 265.00 | 20.00 | 0.00 | 0.00       | 975.00 | 1260.00 |
| 76            | 201919006BCM00084 | SIVASHANKARI B (3-B.Sc<br>Mathematics)  | MBC       | 36231552555          | 611002005      | 48000        | N       |                 | 0.00 | 265.00 | 20.00 | 0.00 | 0.00       | 975.00 | 1260.00 |
| 77            | 201919006BCM00085 | SRINITHI P (3-B.Sc<br>Mathematics)      | MBC       | 36204828812          | 609002013      | 48000        | Υ       | 01-09-2021      | 0.00 | 265.00 | 20.00 | 0.00 | 3200.00    | 975.00 | 4460.00 |
| 78            | 201919006BCM00086 | ABITHA P (3-B.Sc Mathematics)           | ВС        | 813210110006680      | 611013002      | 72000        | N       |                 | 0.00 | 265.00 | 20.00 | 0.00 | 0.00       | 975.00 | 1260.00 |
| 79            | 201919006BCM00087 | ARULSATHYA V (3-B.Sc<br>Mathematics)    | MBC       | 05360100014235       | 614012202      | 48000        | N       |                 | 0.00 | 265.00 | 20.00 | 0.00 | 0.00       | 975.00 | 1260.00 |
| 80            | 201919006BCM00088 | AGALYA S (3-B.Sc Mathematics)           | ВС        | 01370100014564       | 611028002      | 72000        | N       |                 | 0.00 | 265.00 | 20.00 | 0.00 | 0.00       | 975.00 | 1260.00 |