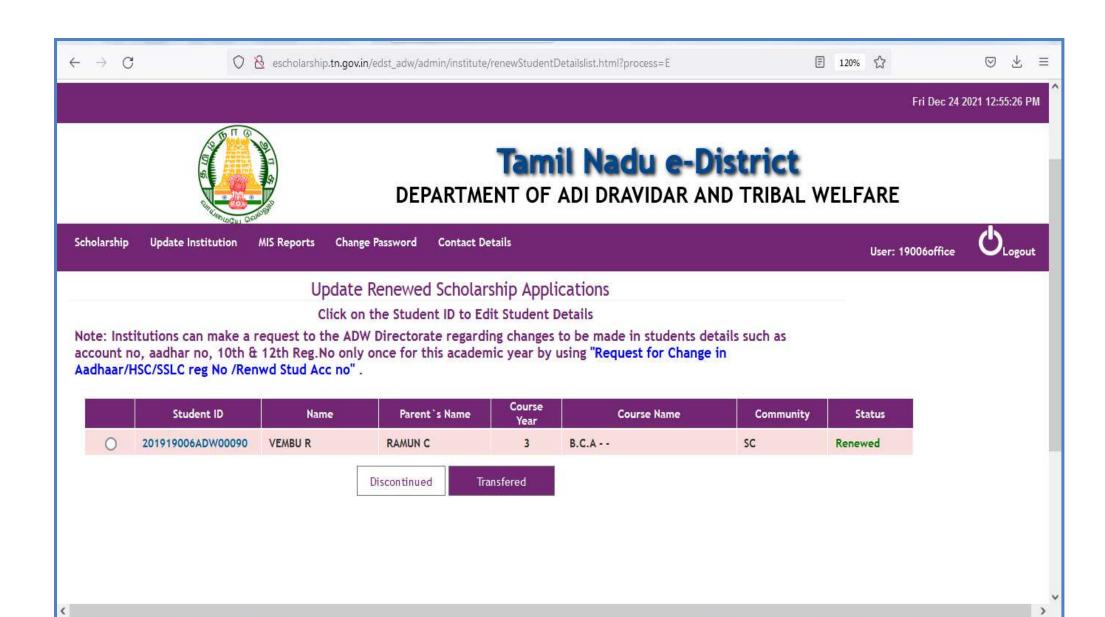

# Tamil Nadu e-District

A Citizen - Centric Portal

Scholarship | Status | Update User Details | Change Password | Contact | Hostel Master |

19006office [ logout ]