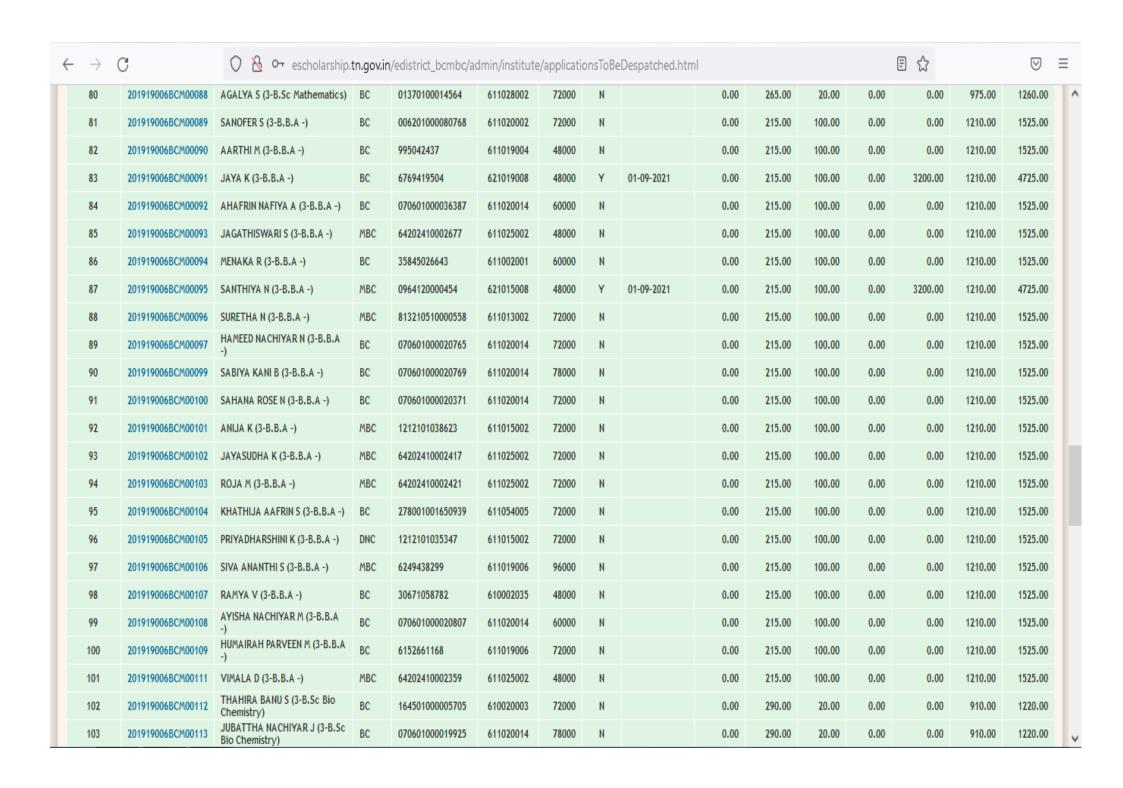

## **BC, MBC SCHOLARSHIP**

| $\rightarrow$ | C                 | O 👌 🕶 escholarship.                     | tn.gov.ii | n/edistrict_bcmbc/ac | amin/institute | /application | onstobe | epespatched.htm | I    |        |       |      | <b>E</b> ☆ |        | $\odot$ |
|---------------|-------------------|-----------------------------------------|-----------|----------------------|----------------|--------------|---------|-----------------|------|--------|-------|------|------------|--------|---------|
| 57            | 201919006BCM00064 | KANAGAVALLI M (3-B.Sc<br>Mathematics)   | ВС        | 6483808956           | 611019007      | 48000        | N       |                 | 0.00 | 265.00 | 20.00 | 0.00 | 0.00       | 975.00 | 1260.0  |
| 58            | 201919006BCM00065 | MAHESWARI A (3-B.Sc<br>Mathematics)     | MBC       | 024401000070046      | 611020028      | 48000        | N       |                 | 0.00 | 265.00 | 20.00 | 0.00 | 0.00       | 975.00 | 1260.0  |
| 59            | 201919006BCM00067 | KIRIYASAKTHI S (3-B.Sc<br>Mathematics)  | ВС        | 023801000015125      | 611020019      | 60000        | N       |                 | 0.00 | 265.00 | 20.00 | 0.00 | 0.00       | 975.00 | 1260.0  |
| 60            | 201919006BCM00068 | GEETHALAKSHMI V (3-B.Sc<br>Mathematics) | MBC       | 64202410004164       | 611025002      | 72000        | N       |                 | 0.00 | 265.00 | 20.00 | 0.00 | 0.00       | 975.00 | 1260.0  |
| 61            | 201919006BCM00069 | MAHESWARI S (3-B.Sc<br>Mathematics)     | ВС        | 006201000052620      | 611020002      | 48000        | N       |                 | 0.00 | 265.00 | 20.00 | 0.00 | 0.00       | 975.00 | 1260.0  |
| 62            | 201919006BCM00070 | VALLI P (3-B.Sc Mathematics)            | ВС        | 357100080201260      | 611060003      | 48000        | N       |                 | 0.00 | 265.00 | 20.00 | 0.00 | 0.00       | 975.00 | 1260.0  |
| 63            | 201919006BCM00071 | AISHWARYA M S (3-B.Sc<br>Mathematics)   | ВС        | 0658309000005513     | 611056003      | 60000        | N       |                 | 0.00 | 265.00 | 20.00 | 0.00 | 0.00       | 975.00 | 1260.00 |
| 64            | 201919006BCM00072 | SARANYA J (3-B.Sc<br>Mathematics)       | MBC       | 024401000039285      | 611020028      | 48000        | Υ       | 01-09-2021      | 0.00 | 265.00 | 20.00 | 0.00 | 3200.00    | 975.00 | 4460.00 |
| 65            | 201919006BCM00073 | RANJITHA K (3-B.Sc<br>Mathematics)      | MBC       | 64202410002011       | 611025002      | 60000        | N       |                 | 0.00 | 265.00 | 20.00 | 0.00 | 0.00       | 975.00 | 1260.00 |
| 66            | 201919006BCM00074 | MALATHI M (3-B.Sc<br>Mathematics)       | MBC       | 64202410001733       | 611025002      | 72000        | N       |                 | 0.00 | 265.00 | 20.00 | 0.00 | 0.00       | 975.00 | 1260.0  |
| 67            | 201919006BCM00075 | NARMADHA T (3-B.Sc<br>Mathematics)      | MBC       | 1428104000073255     | 611259002      | 60000        | N       |                 | 0.00 | 265.00 | 20.00 | 0.00 | 0.00       | 975.00 | 1260.00 |
| 68            | 201919006BCM00076 | EZHIL VIZHI V (3-B.Sc<br>Mathematics)   | ВС        | 64212310001796       | 611025002      | 48000        | N       |                 | 0.00 | 265.00 | 20.00 | 0.00 | 0.00       | 975.00 | 1260.00 |
| 69            | 201919006BCM00077 | MAHALAKSHMI S (3-B.Sc<br>Mathematics)   | ВС        | 3960001700004567     | 611024002      | 48000        | N       |                 | 0.00 | 265.00 | 20.00 | 0.00 | 0.00       | 975.00 | 1260.00 |
| 70            | 201919006BCM00078 | KAVITHA K (3-B.Sc<br>Mathematics)       | MBC       | 30581837929          | 611002001      | 72000        | N       |                 | 0.00 | 265.00 | 20.00 | 0.00 | 0.00       | 975.00 | 1260.00 |
| 71            | 201919006BCM00079 | SNEHA R (3-B.Sc Mathematics)            | ВС        | 64202210010838       | 611025002      | 60000        | N       |                 | 0.00 | 265.00 | 20.00 | 0.00 | 0.00       | 975.00 | 1260.00 |
| 72            | 201919006BCM00080 | KEERTHANA S (3-B.Sc<br>Mathematics)     | ВС        | 38780300366          | 610002035      | 48000        | N       |                 | 0.00 | 265.00 | 20.00 | 0.00 | 0.00       | 975.00 | 1260.00 |
| 73            | 201919006BCM00081 | MAHALAKSHMI P (3-B.Sc<br>Mathematics)   | DNC       | 64202410004609       | 611025002      | 72000        | N       |                 | 0.00 | 265.00 | 20.00 | 0.00 | 0.00       | 975.00 | 1260.00 |
| 74            | 201919006BCM00082 | SWETHA R (3-B.Sc<br>Mathematics)        | MBC       | 500101010967113      | 611054002      | 60000        | N       |                 | 0.00 | 265.00 | 20.00 | 0.00 | 0.00       | 975.00 | 1260.00 |
| 75            | 201919006BCM00083 | KIRUBHASHINI V (3-B.Sc<br>Mathematics)  | ВС        | 1212101035577        | 611015002      | 72000        | N       |                 | 0.00 | 265.00 | 20.00 | 0.00 | 0.00       | 975.00 | 1260.00 |
| 76            | 201919006BCM00084 | SIVASHANKARI B (3-B.Sc<br>Mathematics)  | MBC       | 36231552555          | 611002005      | 48000        | N       |                 | 0.00 | 265.00 | 20.00 | 0.00 | 0.00       | 975.00 | 1260.00 |
| 77            | 201919006BCM00085 | SRINITHI P (3-B.Sc<br>Mathematics)      | MBC       | 36204828812          | 609002013      | 48000        | Υ       | 01-09-2021      | 0.00 | 265.00 | 20.00 | 0.00 | 3200.00    | 975.00 | 4460.00 |
| 78            | 201919006BCM00086 | ABITHA P (3-B.Sc Mathematics)           | ВС        | 813210110006680      | 611013002      | 72000        | N       |                 | 0.00 | 265.00 | 20.00 | 0.00 | 0.00       | 975.00 | 1260.00 |
| 79            | 201919006BCM00087 | ARULSATHYA V (3-B.Sc<br>Mathematics)    | MBC       | 05360100014235       | 614012202      | 48000        | N       |                 | 0.00 | 265.00 | 20.00 | 0.00 | 0.00       | 975.00 | 1260.00 |
| 80            | 201919006BCM00088 | AGALYA S (3-B.Sc Mathematics)           | ВС        | 01370100014564       | 611028002      | 72000        | N       |                 | 0.00 | 265.00 | 20.00 | 0.00 | 0.00       | 975.00 | 1260.00 |