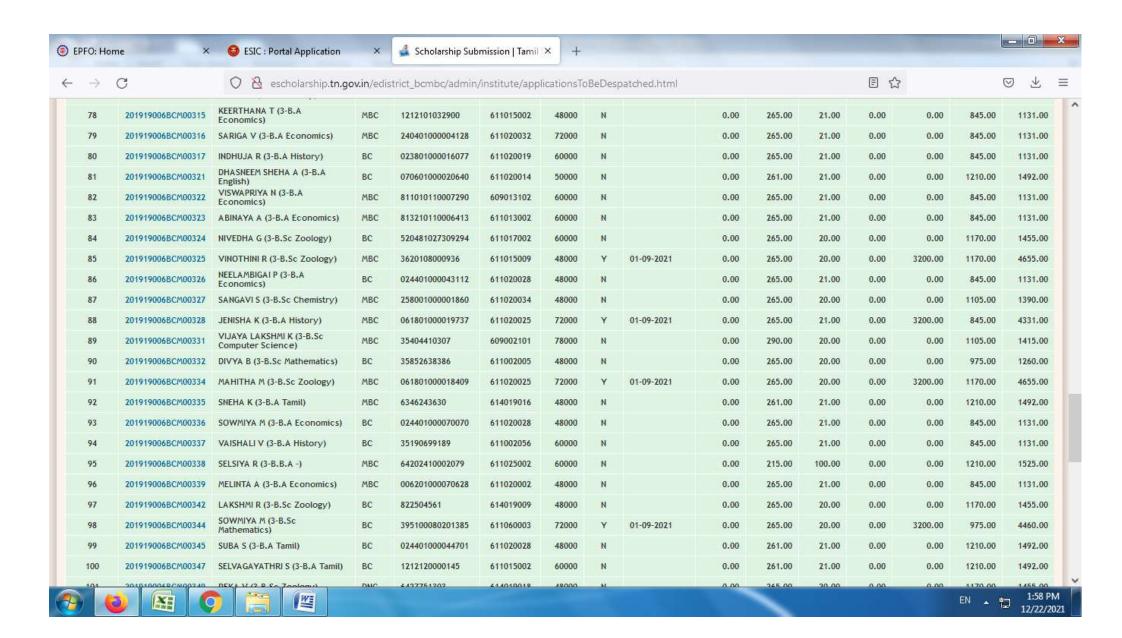

## **BC, MBC SCHOLARSHIP**

| $\rightarrow$ | C                 | O 👌 🕶 escholarship.                     | tn.gov.ii | n/edistrict_bcmbc/ac | amin/institute | /application | onstobe | epespatched.htm | I    |        |       |      | <b>E</b> ☆ |        | $\odot$ |
|---------------|-------------------|-----------------------------------------|-----------|----------------------|----------------|--------------|---------|-----------------|------|--------|-------|------|------------|--------|---------|
| 57            | 201919006BCM00064 | KANAGAVALLI M (3-B.Sc<br>Mathematics)   | ВС        | 6483808956           | 611019007      | 48000        | N       |                 | 0.00 | 265.00 | 20.00 | 0.00 | 0.00       | 975.00 | 1260.0  |
| 58            | 201919006BCM00065 | MAHESWARI A (3-B.Sc<br>Mathematics)     | MBC       | 024401000070046      | 611020028      | 48000        | N       |                 | 0.00 | 265.00 | 20.00 | 0.00 | 0.00       | 975.00 | 1260.0  |
| 59            | 201919006BCM00067 | KIRIYASAKTHI S (3-B.Sc<br>Mathematics)  | ВС        | 023801000015125      | 611020019      | 60000        | N       |                 | 0.00 | 265.00 | 20.00 | 0.00 | 0.00       | 975.00 | 1260.0  |
| 60            | 201919006BCM00068 | GEETHALAKSHMI V (3-B.Sc<br>Mathematics) | MBC       | 64202410004164       | 611025002      | 72000        | N       |                 | 0.00 | 265.00 | 20.00 | 0.00 | 0.00       | 975.00 | 1260.0  |
| 61            | 201919006BCM00069 | MAHESWARI S (3-B.Sc<br>Mathematics)     | ВС        | 006201000052620      | 611020002      | 48000        | N       |                 | 0.00 | 265.00 | 20.00 | 0.00 | 0.00       | 975.00 | 1260.0  |
| 62            | 201919006BCM00070 | VALLI P (3-B.Sc Mathematics)            | ВС        | 357100080201260      | 611060003      | 48000        | N       |                 | 0.00 | 265.00 | 20.00 | 0.00 | 0.00       | 975.00 | 1260.0  |
| 63            | 201919006BCM00071 | AISHWARYA M S (3-B.Sc<br>Mathematics)   | ВС        | 0658309000005513     | 611056003      | 60000        | N       |                 | 0.00 | 265.00 | 20.00 | 0.00 | 0.00       | 975.00 | 1260.00 |
| 64            | 201919006BCM00072 | SARANYA J (3-B.Sc<br>Mathematics)       | MBC       | 024401000039285      | 611020028      | 48000        | Υ       | 01-09-2021      | 0.00 | 265.00 | 20.00 | 0.00 | 3200.00    | 975.00 | 4460.00 |
| 65            | 201919006BCM00073 | RANJITHA K (3-B.Sc<br>Mathematics)      | MBC       | 64202410002011       | 611025002      | 60000        | N       |                 | 0.00 | 265.00 | 20.00 | 0.00 | 0.00       | 975.00 | 1260.00 |
| 66            | 201919006BCM00074 | MALATHI M (3-B.Sc<br>Mathematics)       | MBC       | 64202410001733       | 611025002      | 72000        | N       |                 | 0.00 | 265.00 | 20.00 | 0.00 | 0.00       | 975.00 | 1260.0  |
| 67            | 201919006BCM00075 | NARMADHA T (3-B.Sc<br>Mathematics)      | MBC       | 1428104000073255     | 611259002      | 60000        | N       |                 | 0.00 | 265.00 | 20.00 | 0.00 | 0.00       | 975.00 | 1260.00 |
| 68            | 201919006BCM00076 | EZHIL VIZHI V (3-B.Sc<br>Mathematics)   | ВС        | 64212310001796       | 611025002      | 48000        | N       |                 | 0.00 | 265.00 | 20.00 | 0.00 | 0.00       | 975.00 | 1260.00 |
| 69            | 201919006BCM00077 | MAHALAKSHMI S (3-B.Sc<br>Mathematics)   | ВС        | 3960001700004567     | 611024002      | 48000        | N       |                 | 0.00 | 265.00 | 20.00 | 0.00 | 0.00       | 975.00 | 1260.00 |
| 70            | 201919006BCM00078 | KAVITHA K (3-B.Sc<br>Mathematics)       | MBC       | 30581837929          | 611002001      | 72000        | N       |                 | 0.00 | 265.00 | 20.00 | 0.00 | 0.00       | 975.00 | 1260.00 |
| 71            | 201919006BCM00079 | SNEHA R (3-B.Sc Mathematics)            | ВС        | 64202210010838       | 611025002      | 60000        | N       |                 | 0.00 | 265.00 | 20.00 | 0.00 | 0.00       | 975.00 | 1260.00 |
| 72            | 201919006BCM00080 | KEERTHANA S (3-B.Sc<br>Mathematics)     | ВС        | 38780300366          | 610002035      | 48000        | N       |                 | 0.00 | 265.00 | 20.00 | 0.00 | 0.00       | 975.00 | 1260.00 |
| 73            | 201919006BCM00081 | MAHALAKSHMI P (3-B.Sc<br>Mathematics)   | DNC       | 64202410004609       | 611025002      | 72000        | N       |                 | 0.00 | 265.00 | 20.00 | 0.00 | 0.00       | 975.00 | 1260.00 |
| 74            | 201919006BCM00082 | SWETHA R (3-B.Sc<br>Mathematics)        | MBC       | 500101010967113      | 611054002      | 60000        | N       |                 | 0.00 | 265.00 | 20.00 | 0.00 | 0.00       | 975.00 | 1260.00 |
| 75            | 201919006BCM00083 | KIRUBHASHINI V (3-B.Sc<br>Mathematics)  | ВС        | 1212101035577        | 611015002      | 72000        | N       |                 | 0.00 | 265.00 | 20.00 | 0.00 | 0.00       | 975.00 | 1260.00 |
| 76            | 201919006BCM00084 | SIVASHANKARI B (3-B.Sc<br>Mathematics)  | MBC       | 36231552555          | 611002005      | 48000        | N       |                 | 0.00 | 265.00 | 20.00 | 0.00 | 0.00       | 975.00 | 1260.00 |
| 77            | 201919006BCM00085 | SRINITHI P (3-B.Sc<br>Mathematics)      | MBC       | 36204828812          | 609002013      | 48000        | Υ       | 01-09-2021      | 0.00 | 265.00 | 20.00 | 0.00 | 3200.00    | 975.00 | 4460.00 |
| 78            | 201919006BCM00086 | ABITHA P (3-B.Sc Mathematics)           | ВС        | 813210110006680      | 611013002      | 72000        | N       |                 | 0.00 | 265.00 | 20.00 | 0.00 | 0.00       | 975.00 | 1260.00 |
| 79            | 201919006BCM00087 | ARULSATHYA V (3-B.Sc<br>Mathematics)    | MBC       | 05360100014235       | 614012202      | 48000        | N       |                 | 0.00 | 265.00 | 20.00 | 0.00 | 0.00       | 975.00 | 1260.00 |
| 80            | 201919006BCM00088 | AGALYA S (3-B.Sc Mathematics)           | ВС        | 01370100014564       | 611028002      | 72000        | N       |                 | 0.00 | 265.00 | 20.00 | 0.00 | 0.00       | 975.00 | 1260.00 |