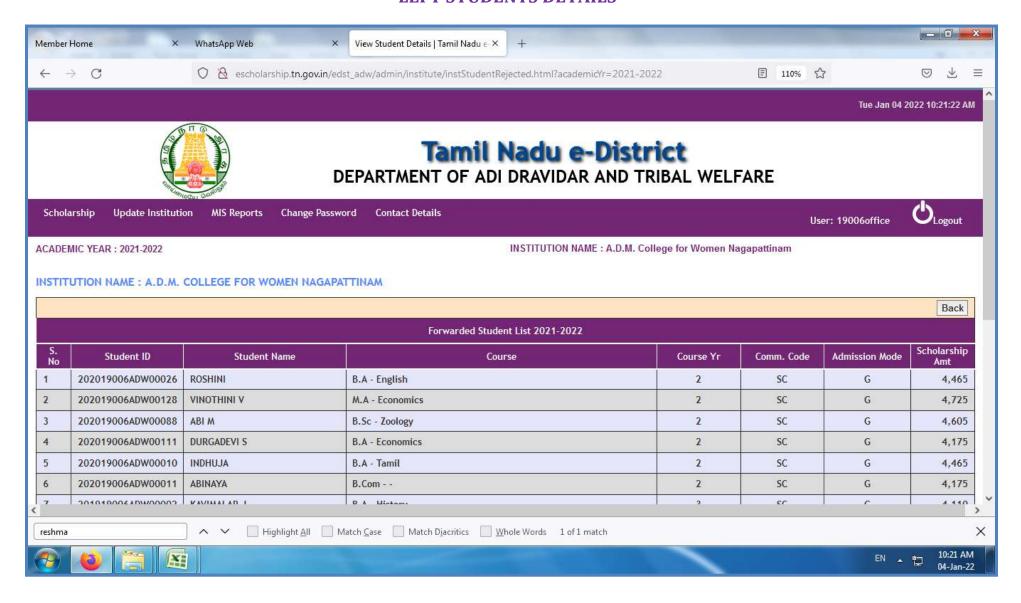

#### DEPARTMENT OF BACKWARD CLASSES WELFARE

WELCOME A.D.M. College for Women Nagapattinam - office, Nagapattinam

Scholarship Applications

Institution Name: A.D.M. College for Women Nagapattinam

Batch Number : 20210002 Academic Year: 2021-2022

| sl.No | Student ID        | Name                                      | Comm | Account No.     | MICR Code | Annual<br>Family<br>Income | Hostel | Date of<br>Joining | Tuition<br>Fee | Special<br>Fee | Book<br>Money | Other<br>Comp<br>Fee | Boarding<br>& Lodging | Exam<br>Fee | Total   |
|-------|-------------------|-------------------------------------------|------|-----------------|-----------|----------------------------|--------|--------------------|----------------|----------------|---------------|----------------------|-----------------------|-------------|---------|
| 1     | 201919006BCM00117 | RIFAYA U (3-B.Sc Bio Chemistry)           | ВС   | 070601000022373 | 611020014 | 60000                      | N      |                    | 0.00           | 290.00         | 20.00         | 0.00                 | 0.00                  | 910.00      | 1220.00 |
| 2     | 201919006BCM00157 | NOOR ZAKEENA M N (3-B.Sc<br>Zoology)      | ВС   | 070601000036044 | 611020014 | 72000                      | N      |                    | 0.00           | 265.00         | 20.00         | 0.00                 | 0.00                  | 1170.00     | 1455.00 |
| 3     | 201919006BCM00161 | VALLIPRIYADHARSHINI R (3-B.Sc<br>Zoology) | ВС   | 64202410002662  | 611025002 | 72000                      | N      |                    | 0.00           | 265.00         | 20.00         | 0.00                 | 0.00                  | 1170.00     | 1455.00 |
| 4     | 201919006BCM00162 | DEVIKA A (3-B.Sc Zoology)                 | MBC  | 67289484971     | 611002008 | 48000                      | N      |                    | 0.00           | 265.00         | 20.00         | 0.00                 | 0.00                  | 1170.00     | 1455.00 |
| 5     | 201919006BCM00163 | DEVIKA D (3-B.Sc Zoology)                 | MBC  | 258001000001521 | 611020034 | 36000                      | N      |                    | 0.00           | 265.00         | 20.00         | 0.00                 | 0.00                  | 1170.00     | 1455.00 |
| 6     | 201919006BCM00164 | SATHYA S (3-B.Sc Zoology)                 | MBC  | 951513476       | 611019006 | 48000                      | N      |                    | 0.00           | 265.00         | 20.00         | 0.00                 | 0.00                  | 1170.00     | 1455.00 |
| 7     | 201919006BCM00165 | ANIKA NILOFAR J (3-B.A English)           | ВС   | 283201000000882 | 611020033 | 60000                      | N      |                    | 0.00           | 261.00         | 21.00         | 0.00                 | 0.00                  | 1210.00     | 1492.00 |
| 8     | 201919006BCM00166 | PRADHEEPA R (3-B.A English)               | MBC  | 64202410002137  | 611025002 | 72000                      | N      |                    | 0.00           | 261.00         | 21.00         | 0.00                 | 0.00                  | 1210.00     | 1492.00 |
| 9     | 201919006BCM00167 | INDHUMATHI M (3-B.A English)              | MBC  | 006201000091146 | 611020002 | 48000                      | N      |                    | 0.00           | 261.00         | 21.00         | 0.00                 | 0.00                  | 1210.00     | 1492.00 |
| 10    | 201919006BCM00168 | JENCY N (3-B.A English)                   | MBC  | 027901000038883 | 611020008 | 60000                      | N      |                    | 0.00           | 261.00         | 21.00         | 0.00                 | 0.00                  | 1210.00     | 1492.00 |