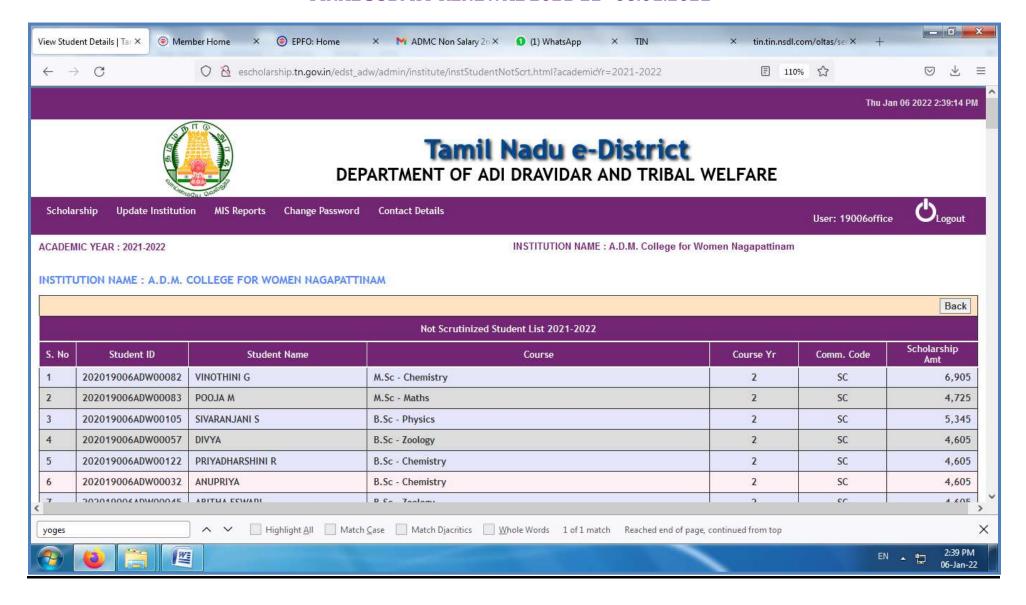

Stud Acc no".

|   | Student ID        | Name                  | Parent`s Name               | Course<br>Year | Course Name    | Community | Status  |
|---|-------------------|-----------------------|-----------------------------|----------------|----------------|-----------|---------|
| 0 | 202019006ADW00040 | DEEPIKA               | DURAI                       | 2              | M.Sc - Zoology | sc        | Renewed |
| 0 | 202019006ADW00041 | ELIZABATH<br>GAJALICE | LOUIS PERIYA<br>NAYAGA DOSS | 2              | M.Sc - Zoology | sc        | Renewed |
| 0 | 202019006ADW00107 | JAYASRI M             | MANIMARAN U                 | 2              | M.Sc - Zoology | sc        | Renewed |

Discontinued

#### **LEFT STUDENTS DETAILS**









#### **FINAL SUBMIT RENEWAL 2021-22 06.01.2022**







































## A.D.M College For Women

(Autonomous)

Nationally Accredited with 'A' Grade by NAAC (Cycle-III)

Nagapattinam -611 001

TamilNadu.



## **NSP MINORITY SCHOLARSHIP RENEWAL**