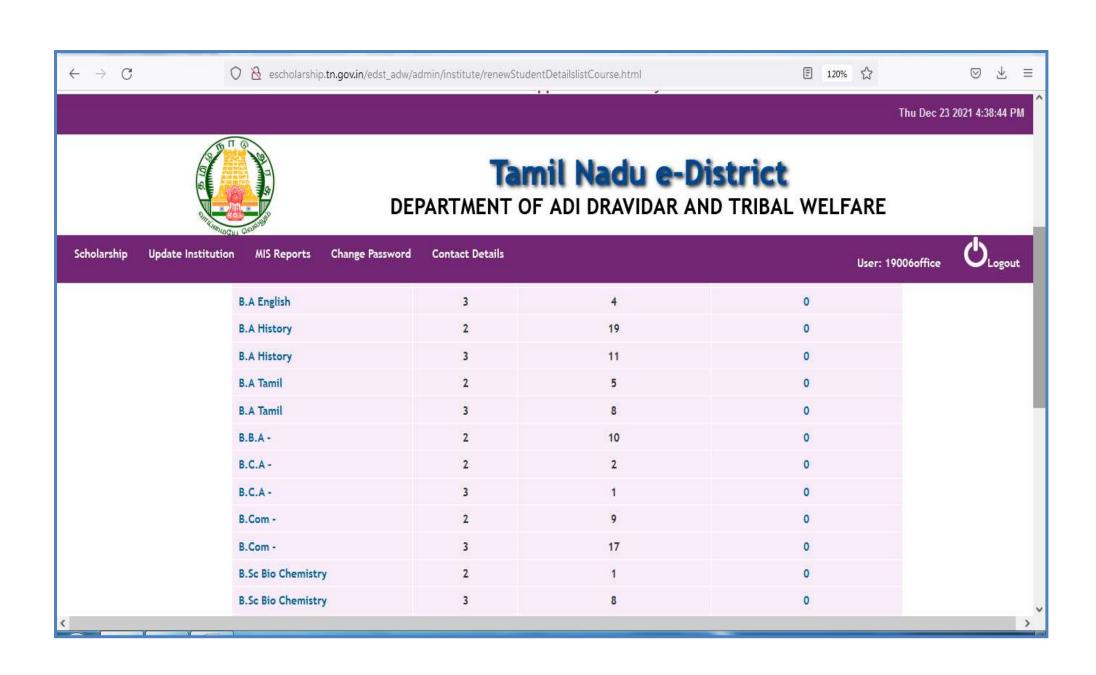

#### DEPARTMENT OF BACKWARD CLASSES WELFARE

WELCOME A.D.M. College for Women Nagapattinam - office, Nagapattinam

Scholarship Applications

Institution Name: A.D.M. College for Women Nagapattinam

Batch Number : 20210002 Academic Year: 2021-2022

| sl.No | Student ID        | Name                                      | Comm | Account No.     | MICR Code | Annual<br>Family<br>Income | Hostel | Date of<br>Joining | Tuition<br>Fee | Special<br>Fee | Book<br>Money | Other<br>Comp<br>Fee | Boarding<br>& Lodging | Exam<br>Fee | Total   |
|-------|-------------------|-------------------------------------------|------|-----------------|-----------|----------------------------|--------|--------------------|----------------|----------------|---------------|----------------------|-----------------------|-------------|---------|
| 1     | 201919006BCM00117 | RIFAYA U (3-B.Sc Bio Chemistry)           | ВС   | 070601000022373 | 611020014 | 60000                      | N      |                    | 0.00           | 290.00         | 20.00         | 0.00                 | 0.00                  | 910.00      | 1220.00 |
| 2     | 201919006BCM00157 | NOOR ZAKEENA M N (3-B.Sc<br>Zoology)      | ВС   | 070601000036044 | 611020014 | 72000                      | N      |                    | 0.00           | 265.00         | 20.00         | 0.00                 | 0.00                  | 1170.00     | 1455.00 |
| 3     | 201919006BCM00161 | VALLIPRIYADHARSHINI R (3-B.Sc<br>Zoology) | ВС   | 64202410002662  | 611025002 | 72000                      | N      |                    | 0.00           | 265.00         | 20.00         | 0.00                 | 0.00                  | 1170.00     | 1455.00 |
| 4     | 201919006BCM00162 | DEVIKA A (3-B.Sc Zoology)                 | MBC  | 67289484971     | 611002008 | 48000                      | N      |                    | 0.00           | 265.00         | 20.00         | 0.00                 | 0.00                  | 1170.00     | 1455.00 |
| 5     | 201919006BCM00163 | DEVIKA D (3-B.Sc Zoology)                 | MBC  | 258001000001521 | 611020034 | 36000                      | N      |                    | 0.00           | 265.00         | 20.00         | 0.00                 | 0.00                  | 1170.00     | 1455.00 |
| 6     | 201919006BCM00164 | SATHYA S (3-B.Sc Zoology)                 | MBC  | 951513476       | 611019006 | 48000                      | N      |                    | 0.00           | 265.00         | 20.00         | 0.00                 | 0.00                  | 1170.00     | 1455.00 |
| 7     | 201919006BCM00165 | ANIKA NILOFAR J (3-B.A English)           | ВС   | 283201000000882 | 611020033 | 60000                      | N      |                    | 0.00           | 261.00         | 21.00         | 0.00                 | 0.00                  | 1210.00     | 1492.00 |
| 8     | 201919006BCM00166 | PRADHEEPA R (3-B.A English)               | MBC  | 64202410002137  | 611025002 | 72000                      | N      |                    | 0.00           | 261.00         | 21.00         | 0.00                 | 0.00                  | 1210.00     | 1492.00 |
| 9     | 201919006BCM00167 | INDHUMATHI M (3-B.A English)              | MBC  | 006201000091146 | 611020002 | 48000                      | N      |                    | 0.00           | 261.00         | 21.00         | 0.00                 | 0.00                  | 1210.00     | 1492.00 |
| 10    | 201919006BCM00168 | JENCY N (3-B.A English)                   | MBC  | 027901000038883 | 611020008 | 60000                      | N      |                    | 0.00           | 261.00         | 21.00         | 0.00                 | 0.00                  | 1210.00     | 1492.00 |