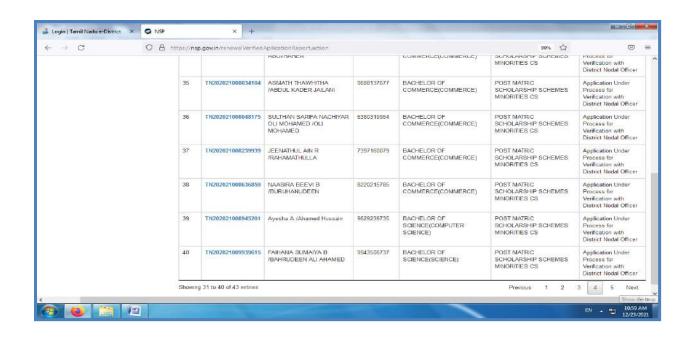

#### DEPARTMENT OF BACKWARD CLASSES WELFARE

WELCOME A.D.M. College for Women Nagapattinam - office, Nagapattinam

Scholarship Applications

Institution Name: A.D.M. College for Women Nagapattinam

Batch Number : 20210002 Academic Year: 2021-2022

| sl.No | Student ID        | Name                                      | Comm | Account No.     | MICR Code | Annual<br>Family<br>Income | Hostel | Date of<br>Joining | Tuition<br>Fee | Special<br>Fee | Book<br>Money | Other<br>Comp<br>Fee | Boarding<br>& Lodging | Exam<br>Fee | Total   |
|-------|-------------------|-------------------------------------------|------|-----------------|-----------|----------------------------|--------|--------------------|----------------|----------------|---------------|----------------------|-----------------------|-------------|---------|
| 1     | 201919006BCM00117 | RIFAYA U (3-B.Sc Bio Chemistry)           | ВС   | 070601000022373 | 611020014 | 60000                      | N      |                    | 0.00           | 290.00         | 20.00         | 0.00                 | 0.00                  | 910.00      | 1220.00 |
| 2     | 201919006BCM00157 | NOOR ZAKEENA M N (3-B.Sc<br>Zoology)      | ВС   | 070601000036044 | 611020014 | 72000                      | N      |                    | 0.00           | 265.00         | 20.00         | 0.00                 | 0.00                  | 1170.00     | 1455.00 |
| 3     | 201919006BCM00161 | VALLIPRIYADHARSHINI R (3-B.Sc<br>Zoology) | ВС   | 64202410002662  | 611025002 | 72000                      | N      |                    | 0.00           | 265.00         | 20.00         | 0.00                 | 0.00                  | 1170.00     | 1455.00 |
| 4     | 201919006BCM00162 | DEVIKA A (3-B.Sc Zoology)                 | MBC  | 67289484971     | 611002008 | 48000                      | N      |                    | 0.00           | 265.00         | 20.00         | 0.00                 | 0.00                  | 1170.00     | 1455.00 |
| 5     | 201919006BCM00163 | DEVIKA D (3-B.Sc Zoology)                 | MBC  | 258001000001521 | 611020034 | 36000                      | N      |                    | 0.00           | 265.00         | 20.00         | 0.00                 | 0.00                  | 1170.00     | 1455.00 |
| 6     | 201919006BCM00164 | SATHYA S (3-B.Sc Zoology)                 | MBC  | 951513476       | 611019006 | 48000                      | N      |                    | 0.00           | 265.00         | 20.00         | 0.00                 | 0.00                  | 1170.00     | 1455.00 |
| 7     | 201919006BCM00165 | ANIKA NILOFAR J (3-B.A English)           | ВС   | 283201000000882 | 611020033 | 60000                      | N      |                    | 0.00           | 261.00         | 21.00         | 0.00                 | 0.00                  | 1210.00     | 1492.00 |
| 8     | 201919006BCM00166 | PRADHEEPA R (3-B.A English)               | MBC  | 64202410002137  | 611025002 | 72000                      | N      |                    | 0.00           | 261.00         | 21.00         | 0.00                 | 0.00                  | 1210.00     | 1492.00 |
| 9     | 201919006BCM00167 | INDHUMATHI M (3-B.A English)              | MBC  | 006201000091146 | 611020002 | 48000                      | N      |                    | 0.00           | 261.00         | 21.00         | 0.00                 | 0.00                  | 1210.00     | 1492.00 |
| 10    | 201919006BCM00168 | JENCY N (3-B.A English)                   | MBC  | 027901000038883 | 611020008 | 60000                      | N      |                    | 0.00           | 261.00         | 21.00         | 0.00                 | 0.00                  | 1210.00     | 1492.00 |