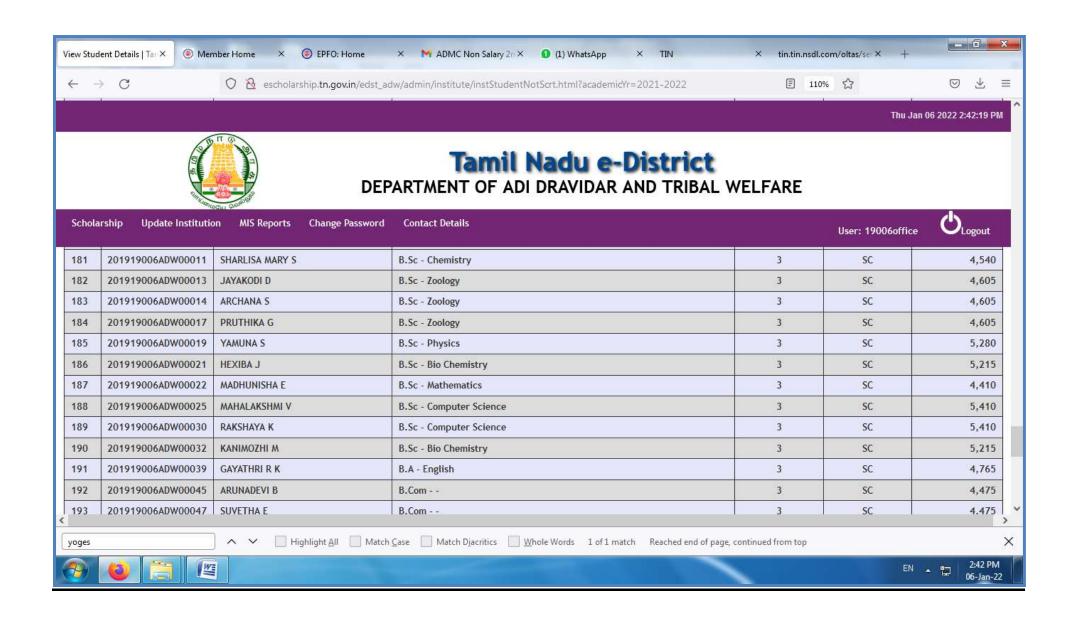

## **BC, MBC SCHOLARSHIP**

| $\rightarrow$ | C                 | O 👌 🕶 escholarship.                     | tn.gov.ii | n/edistrict_bcmbc/ac | amin/institute | /application | onstobe | epespatched.htm | I    |        |       |      | <b>E</b> ☆ |        | $\odot$ |
|---------------|-------------------|-----------------------------------------|-----------|----------------------|----------------|--------------|---------|-----------------|------|--------|-------|------|------------|--------|---------|
| 57            | 201919006BCM00064 | KANAGAVALLI M (3-B.Sc<br>Mathematics)   | ВС        | 6483808956           | 611019007      | 48000        | N       |                 | 0.00 | 265.00 | 20.00 | 0.00 | 0.00       | 975.00 | 1260.0  |
| 58            | 201919006BCM00065 | MAHESWARI A (3-B.Sc<br>Mathematics)     | MBC       | 024401000070046      | 611020028      | 48000        | N       |                 | 0.00 | 265.00 | 20.00 | 0.00 | 0.00       | 975.00 | 1260.0  |
| 59            | 201919006BCM00067 | KIRIYASAKTHI S (3-B.Sc<br>Mathematics)  | ВС        | 023801000015125      | 611020019      | 60000        | N       |                 | 0.00 | 265.00 | 20.00 | 0.00 | 0.00       | 975.00 | 1260.0  |
| 60            | 201919006BCM00068 | GEETHALAKSHMI V (3-B.Sc<br>Mathematics) | MBC       | 64202410004164       | 611025002      | 72000        | N       |                 | 0.00 | 265.00 | 20.00 | 0.00 | 0.00       | 975.00 | 1260.0  |
| 61            | 201919006BCM00069 | MAHESWARI S (3-B.Sc<br>Mathematics)     | ВС        | 006201000052620      | 611020002      | 48000        | N       |                 | 0.00 | 265.00 | 20.00 | 0.00 | 0.00       | 975.00 | 1260.0  |
| 62            | 201919006BCM00070 | VALLI P (3-B.Sc Mathematics)            | ВС        | 357100080201260      | 611060003      | 48000        | N       |                 | 0.00 | 265.00 | 20.00 | 0.00 | 0.00       | 975.00 | 1260.0  |
| 63            | 201919006BCM00071 | AISHWARYA M S (3-B.Sc<br>Mathematics)   | ВС        | 0658309000005513     | 611056003      | 60000        | N       |                 | 0.00 | 265.00 | 20.00 | 0.00 | 0.00       | 975.00 | 1260.00 |
| 64            | 201919006BCM00072 | SARANYA J (3-B.Sc<br>Mathematics)       | MBC       | 024401000039285      | 611020028      | 48000        | Υ       | 01-09-2021      | 0.00 | 265.00 | 20.00 | 0.00 | 3200.00    | 975.00 | 4460.00 |
| 65            | 201919006BCM00073 | RANJITHA K (3-B.Sc<br>Mathematics)      | MBC       | 64202410002011       | 611025002      | 60000        | N       |                 | 0.00 | 265.00 | 20.00 | 0.00 | 0.00       | 975.00 | 1260.00 |
| 66            | 201919006BCM00074 | MALATHI M (3-B.Sc<br>Mathematics)       | MBC       | 64202410001733       | 611025002      | 72000        | N       |                 | 0.00 | 265.00 | 20.00 | 0.00 | 0.00       | 975.00 | 1260.0  |
| 67            | 201919006BCM00075 | NARMADHA T (3-B.Sc<br>Mathematics)      | MBC       | 1428104000073255     | 611259002      | 60000        | N       |                 | 0.00 | 265.00 | 20.00 | 0.00 | 0.00       | 975.00 | 1260.00 |
| 68            | 201919006BCM00076 | EZHIL VIZHI V (3-B.Sc<br>Mathematics)   | ВС        | 64212310001796       | 611025002      | 48000        | N       |                 | 0.00 | 265.00 | 20.00 | 0.00 | 0.00       | 975.00 | 1260.00 |
| 69            | 201919006BCM00077 | MAHALAKSHMI S (3-B.Sc<br>Mathematics)   | ВС        | 3960001700004567     | 611024002      | 48000        | N       |                 | 0.00 | 265.00 | 20.00 | 0.00 | 0.00       | 975.00 | 1260.00 |
| 70            | 201919006BCM00078 | KAVITHA K (3-B.Sc<br>Mathematics)       | MBC       | 30581837929          | 611002001      | 72000        | N       |                 | 0.00 | 265.00 | 20.00 | 0.00 | 0.00       | 975.00 | 1260.00 |
| 71            | 201919006BCM00079 | SNEHA R (3-B.Sc Mathematics)            | ВС        | 64202210010838       | 611025002      | 60000        | N       |                 | 0.00 | 265.00 | 20.00 | 0.00 | 0.00       | 975.00 | 1260.00 |
| 72            | 201919006BCM00080 | KEERTHANA S (3-B.Sc<br>Mathematics)     | ВС        | 38780300366          | 610002035      | 48000        | N       |                 | 0.00 | 265.00 | 20.00 | 0.00 | 0.00       | 975.00 | 1260.00 |
| 73            | 201919006BCM00081 | MAHALAKSHMI P (3-B.Sc<br>Mathematics)   | DNC       | 64202410004609       | 611025002      | 72000        | N       |                 | 0.00 | 265.00 | 20.00 | 0.00 | 0.00       | 975.00 | 1260.00 |
| 74            | 201919006BCM00082 | SWETHA R (3-B.Sc<br>Mathematics)        | MBC       | 500101010967113      | 611054002      | 60000        | N       |                 | 0.00 | 265.00 | 20.00 | 0.00 | 0.00       | 975.00 | 1260.00 |
| 75            | 201919006BCM00083 | KIRUBHASHINI V (3-B.Sc<br>Mathematics)  | ВС        | 1212101035577        | 611015002      | 72000        | N       |                 | 0.00 | 265.00 | 20.00 | 0.00 | 0.00       | 975.00 | 1260.00 |
| 76            | 201919006BCM00084 | SIVASHANKARI B (3-B.Sc<br>Mathematics)  | MBC       | 36231552555          | 611002005      | 48000        | N       |                 | 0.00 | 265.00 | 20.00 | 0.00 | 0.00       | 975.00 | 1260.00 |
| 77            | 201919006BCM00085 | SRINITHI P (3-B.Sc<br>Mathematics)      | MBC       | 36204828812          | 609002013      | 48000        | Υ       | 01-09-2021      | 0.00 | 265.00 | 20.00 | 0.00 | 3200.00    | 975.00 | 4460.00 |
| 78            | 201919006BCM00086 | ABITHA P (3-B.Sc Mathematics)           | ВС        | 813210110006680      | 611013002      | 72000        | N       |                 | 0.00 | 265.00 | 20.00 | 0.00 | 0.00       | 975.00 | 1260.00 |
| 79            | 201919006BCM00087 | ARULSATHYA V (3-B.Sc<br>Mathematics)    | MBC       | 05360100014235       | 614012202      | 48000        | N       |                 | 0.00 | 265.00 | 20.00 | 0.00 | 0.00       | 975.00 | 1260.00 |
| 80            | 201919006BCM00088 | AGALYA S (3-B.Sc Mathematics)           | ВС        | 01370100014564       | 611028002      | 72000        | N       |                 | 0.00 | 265.00 | 20.00 | 0.00 | 0.00       | 975.00 | 1260.00 |