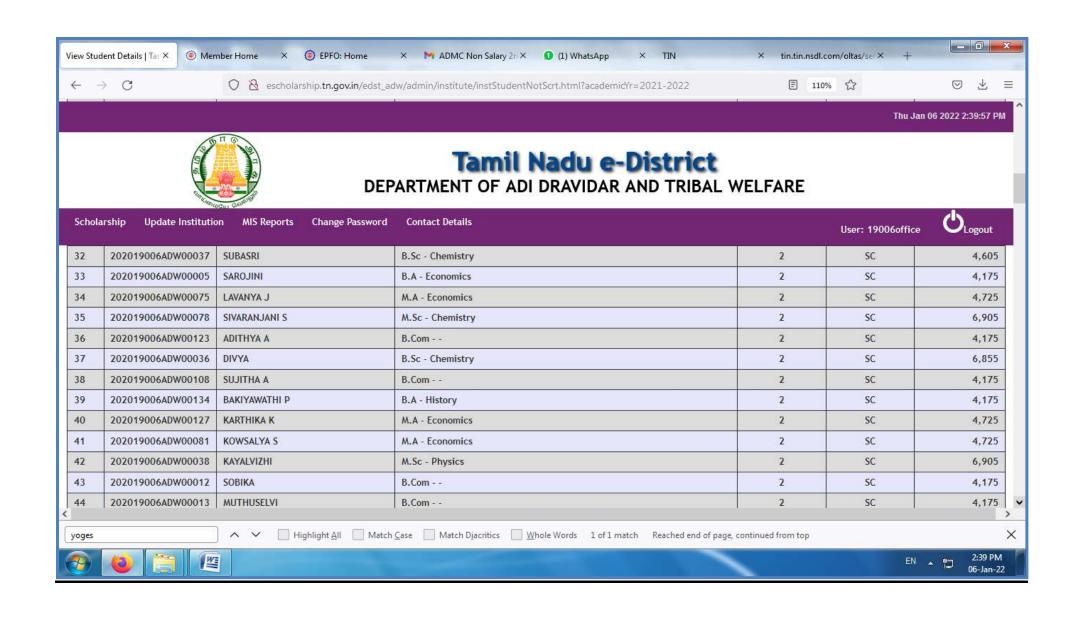

cc no".

|   | Student ID        | Name                  | Parent`s Name               | Course<br>Year | Course Name    | Community | Status  |
|---|-------------------|-----------------------|-----------------------------|----------------|----------------|-----------|---------|
| 0 | 202019006ADW00040 | DEEPIKA               | DURAI                       | 2              | M.Sc - Zoology | sc        | Renewed |
| 0 | 202019006ADW00041 | ELIZABATH<br>GAJALICE | LOUIS PERIYA<br>NAYAGA DOSS | 2              | M.Sc - Zoology | sc        | Renewed |
| 0 | 202019006ADW00107 | JAYASRI M             | MANIMARAN U                 | 2              | M.Sc - Zoology | sc        | Renewed |

Discontinued

#### **LEFT STUDENTS DETAILS**









#### **FINAL SUBMIT RENEWAL 2021-22 06.01.2022**







































## A.D.M College For Women

(Autonomous)

Nationally Accredited with 'A' Grade by NAAC (Cycle-III)

Nagapattinam -611 001

TamilNadu.



## **NSP MINORITY SCHOLARSHIP RENEWAL**