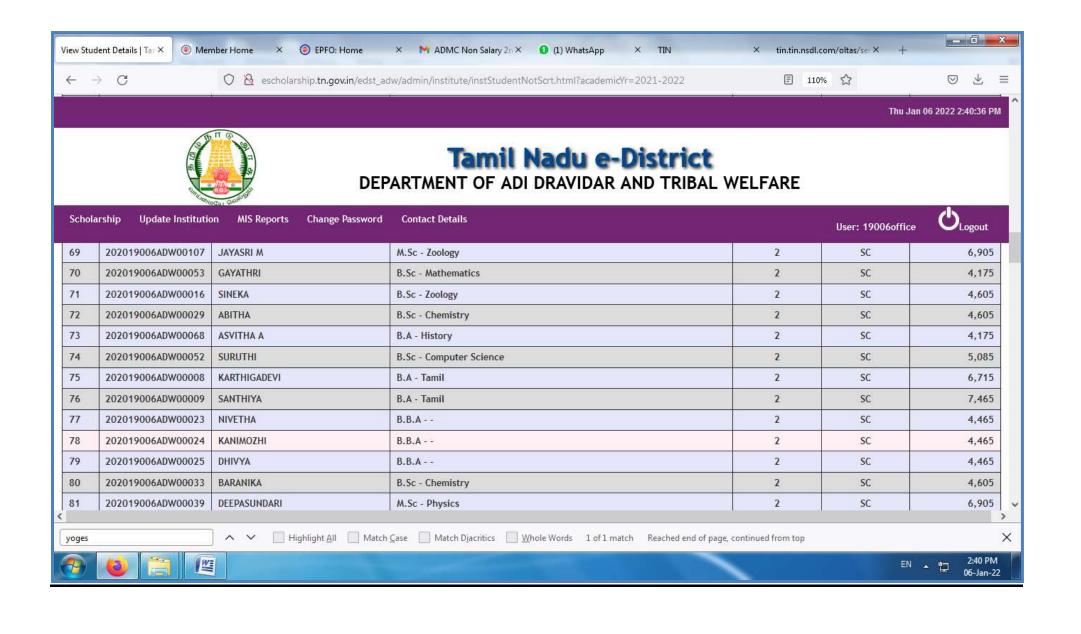

.

|   | Student ID        | Name                  | Parent`s Name               | Course<br>Year | Course Name    | Community | Status  |
|---|-------------------|-----------------------|-----------------------------|----------------|----------------|-----------|---------|
| 0 | 202019006ADW00040 | DEEPIKA               | DURAI                       | 2              | M.Sc - Zoology | sc        | Renewed |
| 0 | 202019006ADW00041 | ELIZABATH<br>GAJALICE | LOUIS PERIYA<br>NAYAGA DOSS | 2              | M.Sc - Zoology | sc        | Renewed |
| 0 | 202019006ADW00107 | JAYASRI M             | MANIMARAN U                 | 2              | M.Sc - Zoology | sc        | Renewed |

Discontinued

#### **LEFT STUDENTS DETAILS**









#### **FINAL SUBMIT RENEWAL 2021-22 06.01.2022**







































## A.D.M College For Women

(Autonomous)

Nationally Accredited with 'A' Grade by NAAC (Cycle-III)

Nagapattinam -611 001

TamilNadu.



## **NSP MINORITY SCHOLARSHIP RENEWAL**