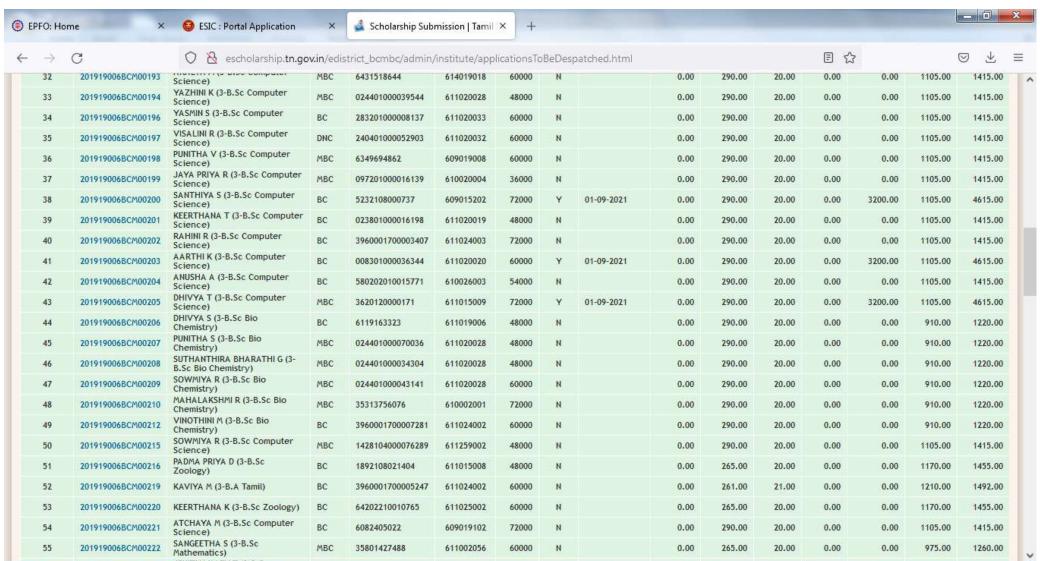

|     |                   | bio criemistry)                         |     |                 |           |        |   |            |      |        |       |      |         |         |         |
|-----|-------------------|-----------------------------------------|-----|-----------------|-----------|--------|---|------------|------|--------|-------|------|---------|---------|---------|
| 104 | 201919006BCM00114 | PARKAVI C (3-B.Sc Bio<br>Chemistry)     | MBC | 35812741471     | 610002001 | 129552 | N |            | 0.00 | 290.00 | 20.00 | 0.00 | 0.00    | 910.00  | 1220.0  |
| 105 | 201919006BCM00115 | ELAKKIYA P (3-B.Sc Bio<br>Chemistry)    | MBC | 6360659298      | 614019016 | 48000  | N |            | 0.00 | 290.00 | 20.00 | 0.00 | 0.00    | 910.00  | 1220.0  |
| 106 | 201919006BCM00116 | KRISHNAVENI M (3-B.Sc Bio<br>Chemistry) | BC  | 107601000021743 | 611020004 | 72000  | Υ | 01-09-2021 | 0.00 | 290.00 | 20.00 | 0.00 | 3200.00 | 910.00  | 4420.0  |
| 107 | 201919006BCM00118 | MENAGA A (3-B.Sc Chemistry)             | MBC | 64202410002248  | 611025002 | 60000  | N |            | 0.00 | 265.00 | 20.00 | 0.00 | 0.00    | 1105.00 | 1390.0  |
| 108 | 201919006BCM00119 | VARSHADEVI S (3-B.Sc<br>Chemistry)      | ВС  | 6248578588      | 611019006 | 48000  | N |            | 0.00 | 265.00 | 20.00 | 0.00 | 0.00    | 1105.00 | 1390.0  |
| 109 | 201919006BCM00120 | RAJASRI J (3-B.Sc Chemistry)            | ВС  | 006201000052614 | 611020002 | 48000  | N |            | 0.00 | 265.00 | 20.00 | 0.00 | 0.00    | 1105.00 | 1390.0  |
| 110 | 201919006BCM00121 | AARTHI T (3-B.Sc Chemistry)             | MBC | 024401000042868 | 611020028 | 42000  | N |            | 0.00 | 265.00 | 20.00 | 0.00 | 0.00    | 1105.00 | 1390.0  |
| 111 | 201919006BCM00122 | SOWJENYA A (3-B.Sc<br>Chemistry)        | MBC | 258001000009793 | 611020034 | 48000  | N |            | 0.00 | 265.00 | 20.00 | 0.00 | 0.00    | 1105.00 | 1390.0  |
| 112 | 201919006BCM00123 | KAMALEESHWARI R (3-B.Sc<br>Chemistry)   | BC  | 01370110053850  | 611028002 | 60000  | N |            | 0.00 | 265.00 | 20.00 | 0.00 | 0.00    | 1105.00 | 1390.0  |
| 113 | 201919006BCM00124 | SUGANYA P (3-B.Sc Chemistry)            | MBC | 024401000042869 | 611020028 | 48000  | N |            | 0.00 | 265.00 | 20.00 | 0.00 | 0.00    | 1105.00 | 1390.0  |
| 114 | 201919006BCM00125 | KRISHNAVENI A (3-B.Sc<br>Chemistry)     | MBC | 34004010693     | 611002059 | 48000  | N |            | 0.00 | 265.00 | 20.00 | 0.00 | 0.00    | 1105.00 | 1390.0  |
| 115 | 201919006BCM00126 | BHAKYALAKSHMI M (3-B.Sc<br>Chemistry)   | ВС  | 023801000016079 | 611020019 | 60000  | N |            | 0.00 | 265.00 | 20.00 | 0.00 | 0.00    | 1105.00 | 1390.0  |
| 116 | 201919006BCM00127 | GAYATHRI A (3-B.Sc Chemistry)           | BC  | 061001000028101 | 611020006 | 60000  | N |            | 0.00 | 265.00 | 20.00 | 0.00 | 0.00    | 1105.00 | 1390.0  |
| 117 | 201919006BCM00128 | SANGEETHA A (3-B.Sc<br>Chemistry)       | MBC | 1774101017080   | 611015005 | 48000  | Υ | 01-09-2021 | 0.00 | 265.00 | 20.00 | 0.00 | 3200.00 | 1105.00 | 4590.0  |
| 118 | 201919006BCM00129 | SIYAMALA M (3-B.Sc<br>Chemistry)        | MBC | 123201000085173 | 611020029 | 48000  | N |            | 0.00 | 265.00 | 20.00 | 0.00 | 0.00    | 1105.00 | 1390.0  |
| 119 | 201919006BCM00131 | RAHINI R (3-B.Sc Chemistry)             | MBC | 6457179574      | 614019016 | 48000  | N |            | 0.00 | 265.00 | 20.00 | 0.00 | 0.00    | 1105.00 | 1390.00 |
| 120 | 201919006BCM00132 | ELAKKIA U (3-B.Sc Chemistry)            | MBC | 35220718679     | 610002001 | 96000  | N |            | 0.00 | 265.00 | 20.00 | 0.00 | 0.00    | 1105.00 | 1390.00 |
| 121 | 201919006BCM00133 | PRIYADHARSHINI G (3-B.Sc<br>Chemistry)  | MBC | 64202410002214  | 611025002 | 72000  | N |            | 0.00 | 265.00 | 20.00 | 0.00 | 0.00    | 1105.00 | 1390.00 |
| 122 | 201919006BCM00135 | JOTHIPRIYA T (3-B.Sc Physics)           | ВС  | 35865584800     | 611002056 | 60000  | N |            | 0.00 | 261.00 | 20.00 | 0.00 | 0.00    | 975.00  | 1256.00 |
| 123 | 201919006BCM00136 | NIVETHA A (3-B.Sc Physics)              | ВС  | 3552026439      | 611016002 | 72000  | N |            | 0.00 | 261.00 | 20.00 | 0.00 | 0.00    | 975.00  | 1256.0  |
| 124 | 201919006BCM00137 | ABSEL SHIBANA B (3-B.Sc<br>Physics)     | ВС  | 024401000037890 | 611020028 | 60000  | N |            | 0.00 | 261.00 | 20.00 | 0.00 | 0.00    | 975.00  | 1256.0  |
| 125 | 201919006BCM00138 | AKILA J (3-B.Sc Physics)                | MBC | 35125499430     | 614002050 | 72000  | N |            | 0.00 | 261.00 | 20.00 | 0.00 | 0.00    | 975.00  | 1256.0  |
| 126 | 201919006BCM00139 | RENUKA S (3-B.Sc Physics)               | BC  | 3552024136      | 611016002 | 72000  | N |            | 0.00 | 261.00 | 20.00 | 0.00 | 0.00    | 975.00  | 1256.0  |

| $\rightarrow$ | C                 | O 各 🕶 escholarship                | tn.gov.ir | n/edistrict_bcmbc/ad | dmin/institute | /application | onsToBe | Despatched.htm | nl   |        |       |      | <b>□</b> ☆ |         | igoredown |
|---------------|-------------------|-----------------------------------|-----------|----------------------|----------------|--------------|---------|----------------|------|--------|-------|------|------------|---------|-----------|
| 127           | 201919006BCM00140 | SELVARANI V (3-B.Sc Physics)      | DNC       | 061801000024577      | 611020025      | 78000        | N       |                | 0.00 | 261.00 | 20.00 | 0.00 | 0.00       | 975.00  | 1256.00   |
| 128           | 201919006BCM00141 | ROBINSHA A (3-B.Sc Physics)       | ВС        | 126901000007487      | 611020016      | 60000        | N       |                | 0.00 | 261.00 | 20.00 | 0.00 | 0.00       | 975.00  | 1256.0    |
| 129           | 201919006BCM00142 | GAYATHRI G (3-B.Sc Physics)       | MBC       | 35162838685          | 611002056      | 60000        | N       |                | 0.00 | 261.00 | 20.00 | 0.00 | 0.00       | 975.00  | 1256.0    |
| 130           | 201919006BCM00143 | BANUMATHI S (3-B.Sc Physics)      | MBC       | 6115547701           | 606019098      | 72000        | N       |                | 0.00 | 261.00 | 20.00 | 0.00 | 0.00       | 975.00  | 1256.0    |
| 131           | 201919006BCM00144 | KALAISELVI V (3-B.A History)      | MBC       | 64202310001288       | 611025002      | 72000        | N       |                | 0.00 | 265.00 | 21.00 | 0.00 | 0.00       | 845.00  | 1131.00   |
| 132           | 201919006BCM00145 | SANTHIYA R (3-B.A History)        | ВС        | 136501000016549      | 610020016      | 60000        | Υ       | 01-09-2021     | 0.00 | 265.00 | 21.00 | 0.00 | 3200.00    | 845.00  | 4331.0    |
| 133           | 201919006BCM00146 | UMAVATHI A (3-B.A History)        | MBC       | 64202310001423       | 611025002      | 72000        | N       |                | 0.00 | 265.00 | 21.00 | 0.00 | 0.00       | 845.00  | 1131.00   |
| 134           | 201919006BCM00147 | PADMASHRUTHI S (3-B.A<br>History) | ВС        | 282701000003539      | 614020110      | 72000        | Υ       | 01-09-2021     | 0.00 | 265.00 | 21.00 | 0.00 | 3200.00    | 845.00  | 4331.00   |
| 135           | 201919006BCM00148 | KAYALVIZHI A (3-B.A History)      | MBC       | 3466276047           | 611016002      | 72000        | N       |                | 0.00 | 265.00 | 21.00 | 0.00 | 0.00       | 845.00  | 1131.0    |
| 136           | 201919006BCM00149 | SURUTHIKA S (3-B.A History)       | ВС        | 136501000016372      | 610020016      | 72000        | Υ       | 01-09-2021     | 0.00 | 265.00 | 21.00 | 0.00 | 3200.00    | 845.00  | 4331.0    |
| 137           | 201919006BCM00152 | NITHYA SRI P (3-B.A Tamil)        | MBC       | 01370100012744       | 611028002      | 72000        | N       |                | 0.00 | 261.00 | 21.00 | 0.00 | 0.00       | 1210.00 | 1492.0    |
| 138           | 201919006BCM00153 | SHARMILA M (3-B.A Tamil)          | MBC       | 67372851564          | 611002008      | 48000        | N       |                | 0.00 | 261.00 | 21.00 | 0.00 | 0.00       | 1210.00 | 1492.0    |
| 139           | 201919006BCM00154 | SHARMILA S (3-B.A Tamil)          | MBC       | 64202410001771       | 611025002      | 72000        | N       |                | 0.00 | 261.00 | 21.00 | 0.00 | 0.00       | 1210.00 | 1492.00   |
| 140           | 201919006BCM00155 | SHIYAMALA R (3-B.A Tamil)         | MBC       | 6461595476           | 611019007      | 48000        | N       |                | 0.00 | 261.00 | 21.00 | 0.00 | 0.00       | 1210.00 | 1492.0    |
| 141           | 201919006BCM00156 | MAHALAKSHMI S M (3-B.A<br>Tamil)  | ВС        | 6417640683           | 610019002      | 96000        | N       |                | 0.00 | 261.00 | 21.00 | 0.00 | 0.00       | 1210.00 | 1492.00   |
| 142           | 201919006BCM00213 | HEMA D (3-B.Com -)                | ВС        | 006201000046963      | 611020002      | 60000        | N       |                | 0.00 | 265.00 | 21.00 | 0.00 | 0.00       | 1210.00 | 1496.00   |
| 143           | 201919006BCM00214 | SAKTHI A (3-B.Com -)              | ВС        | 35255216953          | 609002101      | 72000        | N       |                | 0.00 | 265.00 | 21.00 | 0.00 | 0.00       | 1210.00 | 1496.00   |
| 144           | 201919006BCM00217 | NARMADHA K (3-B.Com -)            | MBC       | 1428104000074883     | 611259002      | 60000        | N       |                | 0.00 | 265.00 | 21.00 | 0.00 | 0.00       | 1210.00 | 1496.00   |
| 145           | 201919006BCM00218 | ROJA K (3-B.Com -)                | ВС        | 0052053000108378     | 611059002      | 72000        | N       |                | 0.00 | 265.00 | 21.00 | 0.00 | 0.00       | 1210.00 | 1496.00   |
| 146           | 201919006BCM00223 | SIVASAKTHI M (3-B.Com -)          | DNC       | 64202410002271       | 611025002      | 60000        | N       |                | 0.00 | 265.00 | 21.00 | 0.00 | 0.00       | 1210.00 | 1496.00   |
| 147           | 201919006BCM00268 | SNEHA R (3-B.Com -)               | MBC       | 37620113121          | 611002056      | 60000        | N       |                | 0.00 | 265.00 | 21.00 | 0.00 | 0.00       | 1210.00 | 1496.00   |
| 148           | 201919006BCM00301 | ARCHANA M (3-B.Com -)             | ВС        | 006201000046714      | 611020002      | 60000        | N       |                | 0.00 | 265.00 | 21.00 | 0.00 | 0.00       | 1210.00 | 1496.00   |
| 149           | 201919006BCM00329 | BALASOWNDARI L (3-B.Com -)        | ВС        | 258001000006730      | 611020034      | 66000        | N       |                | 0.00 | 265.00 | 21.00 | 0.00 | 0.00       | 1210.00 | 1496.0    |
| 150           | 201919004RCM00348 | KEERTHIKA M (3-B.Com -)           | ВС        | 35835217041          | 611002005      | 72000        | N       |                | 0.00 | 265.00 | 21.00 | 0.00 | 0.00       | 1210.00 | 1496.00   |