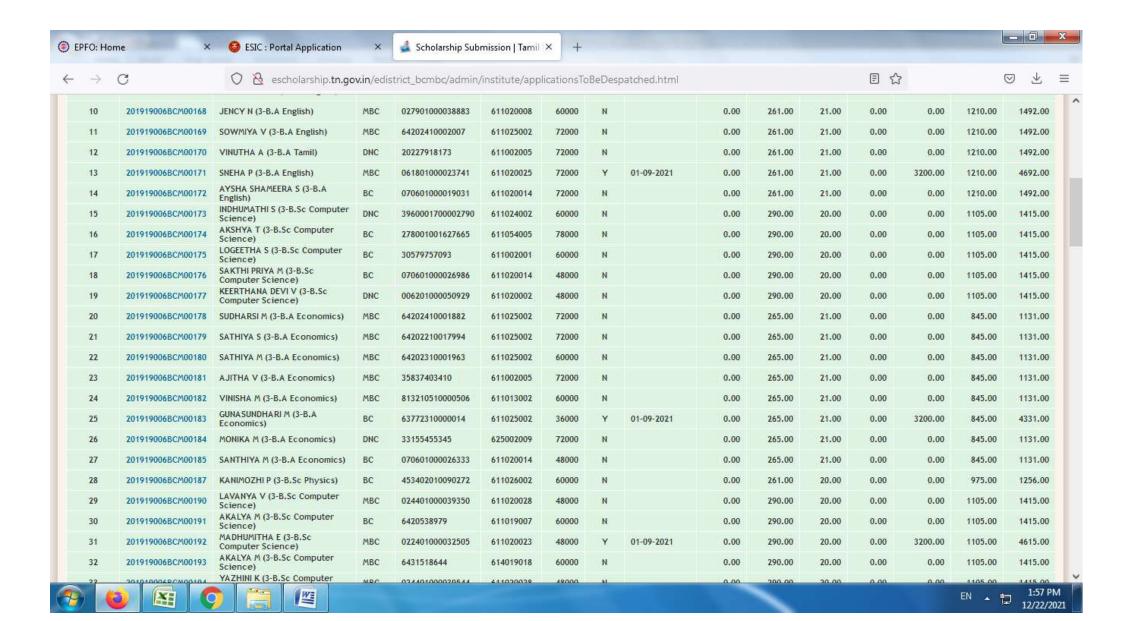

## **BC, MBC SCHOLARSHIP**

| $\rightarrow$ | C                 | O 👌 🕶 escholarship.                     | tn.gov.ii | n/edistrict_bcmbc/ac | amin/institute | /application | onstobe | epespatched.htm | I    |        |       |      | <b>E</b> ☆ |        | $\odot$ |
|---------------|-------------------|-----------------------------------------|-----------|----------------------|----------------|--------------|---------|-----------------|------|--------|-------|------|------------|--------|---------|
| 57            | 201919006BCM00064 | KANAGAVALLI M (3-B.Sc<br>Mathematics)   | ВС        | 6483808956           | 611019007      | 48000        | N       |                 | 0.00 | 265.00 | 20.00 | 0.00 | 0.00       | 975.00 | 1260.0  |
| 58            | 201919006BCM00065 | MAHESWARI A (3-B.Sc<br>Mathematics)     | MBC       | 024401000070046      | 611020028      | 48000        | N       |                 | 0.00 | 265.00 | 20.00 | 0.00 | 0.00       | 975.00 | 1260.0  |
| 59            | 201919006BCM00067 | KIRIYASAKTHI S (3-B.Sc<br>Mathematics)  | ВС        | 023801000015125      | 611020019      | 60000        | N       |                 | 0.00 | 265.00 | 20.00 | 0.00 | 0.00       | 975.00 | 1260.0  |
| 60            | 201919006BCM00068 | GEETHALAKSHMI V (3-B.Sc<br>Mathematics) | MBC       | 64202410004164       | 611025002      | 72000        | N       |                 | 0.00 | 265.00 | 20.00 | 0.00 | 0.00       | 975.00 | 1260.0  |
| 61            | 201919006BCM00069 | MAHESWARI S (3-B.Sc<br>Mathematics)     | ВС        | 006201000052620      | 611020002      | 48000        | N       |                 | 0.00 | 265.00 | 20.00 | 0.00 | 0.00       | 975.00 | 1260.0  |
| 62            | 201919006BCM00070 | VALLI P (3-B.Sc Mathematics)            | ВС        | 357100080201260      | 611060003      | 48000        | N       |                 | 0.00 | 265.00 | 20.00 | 0.00 | 0.00       | 975.00 | 1260.0  |
| 63            | 201919006BCM00071 | AISHWARYA M S (3-B.Sc<br>Mathematics)   | ВС        | 0658309000005513     | 611056003      | 60000        | N       |                 | 0.00 | 265.00 | 20.00 | 0.00 | 0.00       | 975.00 | 1260.00 |
| 64            | 201919006BCM00072 | SARANYA J (3-B.Sc<br>Mathematics)       | MBC       | 024401000039285      | 611020028      | 48000        | Υ       | 01-09-2021      | 0.00 | 265.00 | 20.00 | 0.00 | 3200.00    | 975.00 | 4460.00 |
| 65            | 201919006BCM00073 | RANJITHA K (3-B.Sc<br>Mathematics)      | MBC       | 64202410002011       | 611025002      | 60000        | N       |                 | 0.00 | 265.00 | 20.00 | 0.00 | 0.00       | 975.00 | 1260.00 |
| 66            | 201919006BCM00074 | MALATHI M (3-B.Sc<br>Mathematics)       | MBC       | 64202410001733       | 611025002      | 72000        | N       |                 | 0.00 | 265.00 | 20.00 | 0.00 | 0.00       | 975.00 | 1260.0  |
| 67            | 201919006BCM00075 | NARMADHA T (3-B.Sc<br>Mathematics)      | MBC       | 1428104000073255     | 611259002      | 60000        | N       |                 | 0.00 | 265.00 | 20.00 | 0.00 | 0.00       | 975.00 | 1260.00 |
| 68            | 201919006BCM00076 | EZHIL VIZHI V (3-B.Sc<br>Mathematics)   | ВС        | 64212310001796       | 611025002      | 48000        | N       |                 | 0.00 | 265.00 | 20.00 | 0.00 | 0.00       | 975.00 | 1260.00 |
| 69            | 201919006BCM00077 | MAHALAKSHMI S (3-B.Sc<br>Mathematics)   | ВС        | 3960001700004567     | 611024002      | 48000        | N       |                 | 0.00 | 265.00 | 20.00 | 0.00 | 0.00       | 975.00 | 1260.00 |
| 70            | 201919006BCM00078 | KAVITHA K (3-B.Sc<br>Mathematics)       | MBC       | 30581837929          | 611002001      | 72000        | N       |                 | 0.00 | 265.00 | 20.00 | 0.00 | 0.00       | 975.00 | 1260.00 |
| 71            | 201919006BCM00079 | SNEHA R (3-B.Sc Mathematics)            | ВС        | 64202210010838       | 611025002      | 60000        | N       |                 | 0.00 | 265.00 | 20.00 | 0.00 | 0.00       | 975.00 | 1260.00 |
| 72            | 201919006BCM00080 | KEERTHANA S (3-B.Sc<br>Mathematics)     | ВС        | 38780300366          | 610002035      | 48000        | N       |                 | 0.00 | 265.00 | 20.00 | 0.00 | 0.00       | 975.00 | 1260.00 |
| 73            | 201919006BCM00081 | MAHALAKSHMI P (3-B.Sc<br>Mathematics)   | DNC       | 64202410004609       | 611025002      | 72000        | N       |                 | 0.00 | 265.00 | 20.00 | 0.00 | 0.00       | 975.00 | 1260.00 |
| 74            | 201919006BCM00082 | SWETHA R (3-B.Sc<br>Mathematics)        | MBC       | 500101010967113      | 611054002      | 60000        | N       |                 | 0.00 | 265.00 | 20.00 | 0.00 | 0.00       | 975.00 | 1260.00 |
| 75            | 201919006BCM00083 | KIRUBHASHINI V (3-B.Sc<br>Mathematics)  | ВС        | 1212101035577        | 611015002      | 72000        | N       |                 | 0.00 | 265.00 | 20.00 | 0.00 | 0.00       | 975.00 | 1260.00 |
| 76            | 201919006BCM00084 | SIVASHANKARI B (3-B.Sc<br>Mathematics)  | MBC       | 36231552555          | 611002005      | 48000        | N       |                 | 0.00 | 265.00 | 20.00 | 0.00 | 0.00       | 975.00 | 1260.00 |
| 77            | 201919006BCM00085 | SRINITHI P (3-B.Sc<br>Mathematics)      | MBC       | 36204828812          | 609002013      | 48000        | Υ       | 01-09-2021      | 0.00 | 265.00 | 20.00 | 0.00 | 3200.00    | 975.00 | 4460.00 |
| 78            | 201919006BCM00086 | ABITHA P (3-B.Sc Mathematics)           | ВС        | 813210110006680      | 611013002      | 72000        | N       |                 | 0.00 | 265.00 | 20.00 | 0.00 | 0.00       | 975.00 | 1260.00 |
| 79            | 201919006BCM00087 | ARULSATHYA V (3-B.Sc<br>Mathematics)    | MBC       | 05360100014235       | 614012202      | 48000        | N       |                 | 0.00 | 265.00 | 20.00 | 0.00 | 0.00       | 975.00 | 1260.00 |
| 80            | 201919006BCM00088 | AGALYA S (3-B.Sc Mathematics)           | ВС        | 01370100014564       | 611028002      | 72000        | N       |                 | 0.00 | 265.00 | 20.00 | 0.00 | 0.00       | 975.00 | 1260.00 |

|     |                   | bio criemistry)                         |     |                 |           |        |   |            |      |        |       |      |         |         |         |
|-----|-------------------|-----------------------------------------|-----|-----------------|-----------|--------|---|------------|------|--------|-------|------|---------|---------|---------|
| 104 | 201919006BCM00114 | PARKAVI C (3-B.Sc Bio<br>Chemistry)     | MBC | 35812741471     | 610002001 | 129552 | N |            | 0.00 | 290.00 | 20.00 | 0.00 | 0.00    | 910.00  | 1220.0  |
| 105 | 201919006BCM00115 | ELAKKIYA P (3-B.Sc Bio<br>Chemistry)    | MBC | 6360659298      | 614019016 | 48000  | N |            | 0.00 | 290.00 | 20.00 | 0.00 | 0.00    | 910.00  | 1220.0  |
| 106 | 201919006BCM00116 | KRISHNAVENI M (3-B.Sc Bio<br>Chemistry) | BC  | 107601000021743 | 611020004 | 72000  | Υ | 01-09-2021 | 0.00 | 290.00 | 20.00 | 0.00 | 3200.00 | 910.00  | 4420.0  |
| 107 | 201919006BCM00118 | MENAGA A (3-B.Sc Chemistry)             | MBC | 64202410002248  | 611025002 | 60000  | N |            | 0.00 | 265.00 | 20.00 | 0.00 | 0.00    | 1105.00 | 1390.0  |
| 108 | 201919006BCM00119 | VARSHADEVI S (3-B.Sc<br>Chemistry)      | ВС  | 6248578588      | 611019006 | 48000  | N |            | 0.00 | 265.00 | 20.00 | 0.00 | 0.00    | 1105.00 | 1390.0  |
| 109 | 201919006BCM00120 | RAJASRI J (3-B.Sc Chemistry)            | ВС  | 006201000052614 | 611020002 | 48000  | N |            | 0.00 | 265.00 | 20.00 | 0.00 | 0.00    | 1105.00 | 1390.0  |
| 110 | 201919006BCM00121 | AARTHI T (3-B.Sc Chemistry)             | MBC | 024401000042868 | 611020028 | 42000  | N |            | 0.00 | 265.00 | 20.00 | 0.00 | 0.00    | 1105.00 | 1390.0  |
| 111 | 201919006BCM00122 | SOWJENYA A (3-B.Sc<br>Chemistry)        | MBC | 258001000009793 | 611020034 | 48000  | N |            | 0.00 | 265.00 | 20.00 | 0.00 | 0.00    | 1105.00 | 1390.0  |
| 112 | 201919006BCM00123 | KAMALEESHWARI R (3-B.Sc<br>Chemistry)   | BC  | 01370110053850  | 611028002 | 60000  | N |            | 0.00 | 265.00 | 20.00 | 0.00 | 0.00    | 1105.00 | 1390.0  |
| 113 | 201919006BCM00124 | SUGANYA P (3-B.Sc Chemistry)            | MBC | 024401000042869 | 611020028 | 48000  | N |            | 0.00 | 265.00 | 20.00 | 0.00 | 0.00    | 1105.00 | 1390.0  |
| 114 | 201919006BCM00125 | KRISHNAVENI A (3-B.Sc<br>Chemistry)     | MBC | 34004010693     | 611002059 | 48000  | N |            | 0.00 | 265.00 | 20.00 | 0.00 | 0.00    | 1105.00 | 1390.0  |
| 115 | 201919006BCM00126 | BHAKYALAKSHMI M (3-B.Sc<br>Chemistry)   | ВС  | 023801000016079 | 611020019 | 60000  | N |            | 0.00 | 265.00 | 20.00 | 0.00 | 0.00    | 1105.00 | 1390.0  |
| 116 | 201919006BCM00127 | GAYATHRI A (3-B.Sc Chemistry)           | BC  | 061001000028101 | 611020006 | 60000  | N |            | 0.00 | 265.00 | 20.00 | 0.00 | 0.00    | 1105.00 | 1390.0  |
| 117 | 201919006BCM00128 | SANGEETHA A (3-B.Sc<br>Chemistry)       | MBC | 1774101017080   | 611015005 | 48000  | Υ | 01-09-2021 | 0.00 | 265.00 | 20.00 | 0.00 | 3200.00 | 1105.00 | 4590.0  |
| 118 | 201919006BCM00129 | SIYAMALA M (3-B.Sc<br>Chemistry)        | MBC | 123201000085173 | 611020029 | 48000  | N |            | 0.00 | 265.00 | 20.00 | 0.00 | 0.00    | 1105.00 | 1390.0  |
| 119 | 201919006BCM00131 | RAHINI R (3-B.Sc Chemistry)             | MBC | 6457179574      | 614019016 | 48000  | N |            | 0.00 | 265.00 | 20.00 | 0.00 | 0.00    | 1105.00 | 1390.00 |
| 120 | 201919006BCM00132 | ELAKKIA U (3-B.Sc Chemistry)            | MBC | 35220718679     | 610002001 | 96000  | N |            | 0.00 | 265.00 | 20.00 | 0.00 | 0.00    | 1105.00 | 1390.00 |
| 121 | 201919006BCM00133 | PRIYADHARSHINI G (3-B.Sc<br>Chemistry)  | MBC | 64202410002214  | 611025002 | 72000  | N |            | 0.00 | 265.00 | 20.00 | 0.00 | 0.00    | 1105.00 | 1390.00 |
| 122 | 201919006BCM00135 | JOTHIPRIYA T (3-B.Sc Physics)           | ВС  | 35865584800     | 611002056 | 60000  | N |            | 0.00 | 261.00 | 20.00 | 0.00 | 0.00    | 975.00  | 1256.00 |
| 123 | 201919006BCM00136 | NIVETHA A (3-B.Sc Physics)              | ВС  | 3552026439      | 611016002 | 72000  | N |            | 0.00 | 261.00 | 20.00 | 0.00 | 0.00    | 975.00  | 1256.0  |
| 124 | 201919006BCM00137 | ABSEL SHIBANA B (3-B.Sc<br>Physics)     | ВС  | 024401000037890 | 611020028 | 60000  | N |            | 0.00 | 261.00 | 20.00 | 0.00 | 0.00    | 975.00  | 1256.0  |
| 125 | 201919006BCM00138 | AKILA J (3-B.Sc Physics)                | MBC | 35125499430     | 614002050 | 72000  | N |            | 0.00 | 261.00 | 20.00 | 0.00 | 0.00    | 975.00  | 1256.0  |
| 126 | 201919006BCM00139 | RENUKA S (3-B.Sc Physics)               | BC  | 3552024136      | 611016002 | 72000  | N |            | 0.00 | 261.00 | 20.00 | 0.00 | 0.00    | 975.00  | 1256.0  |