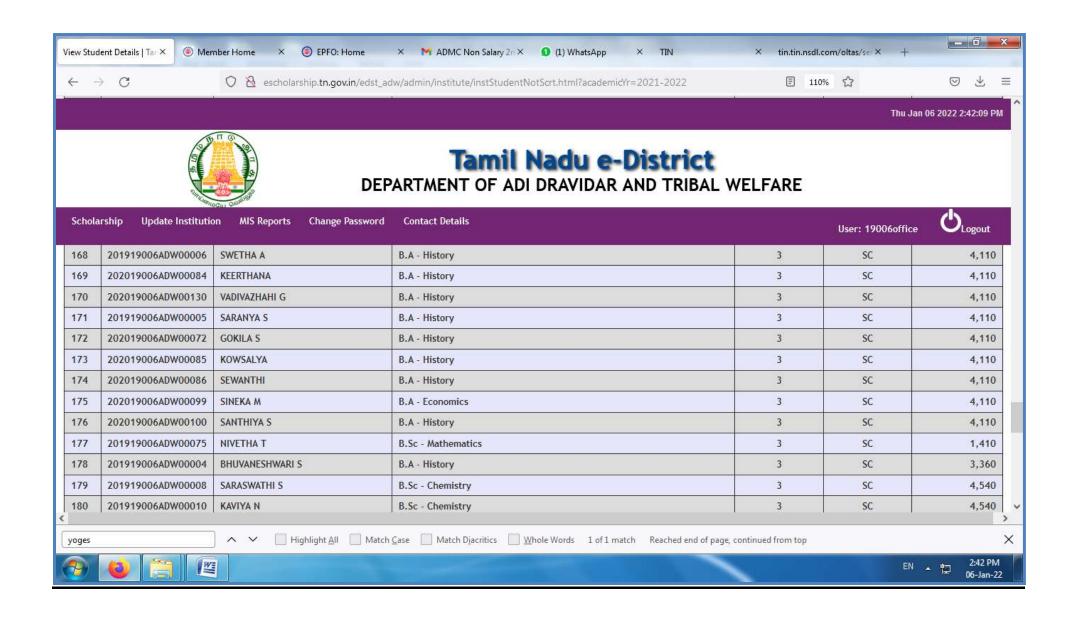

ID        | Name                  | Parent`s Name               | Course<br>Year | Course Name    | Community | Status  |
|---|-------------------|-----------------------|-----------------------------|----------------|----------------|-----------|---------|
| 0 | 202019006ADW00040 | DEEPIKA               | DURAI                       | 2              | M.Sc - Zoology | sc        | Renewed |
| 0 | 202019006ADW00041 | ELIZABATH<br>GAJALICE | LOUIS PERIYA<br>NAYAGA DOSS | 2              | M.Sc - Zoology | sc        | Renewed |
| 0 | 202019006ADW00107 | JAYASRI M             | MANIMARAN U                 | 2              | M.Sc - Zoology | sc        | Renewed |

Discontinued

#### **LEFT STUDENTS DETAILS**









#### **FINAL SUBMIT RENEWAL 2021-22 06.01.2022**







































## A.D.M College For Women

(Autonomous)

Nationally Accredited with 'A' Grade by NAAC (Cycle-III)

Nagapattinam -611 001

TamilNadu.



## **NSP MINORITY SCHOLARSHIP RENEWAL**