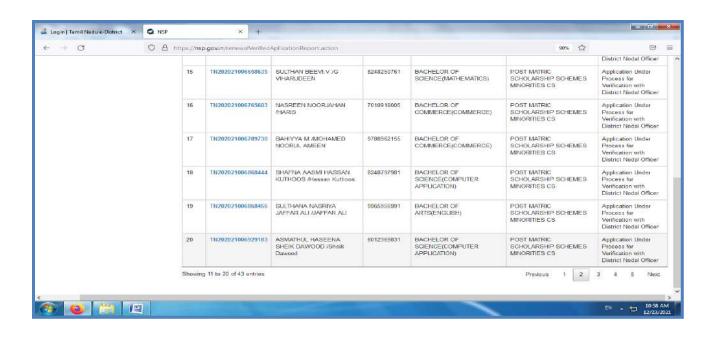

-------|----------------|----------------|-----------|---------|
| 0 | 202019006ADW00040 | DEEPIKA               | DURAI                       | 2              | M.Sc - Zoology | sc        | Renewed |
| 0 | 202019006ADW00041 | ELIZABATH<br>GAJALICE | LOUIS PERIYA<br>NAYAGA DOSS | 2              | M.Sc - Zoology | sc        | Renewed |
| 0 | 202019006ADW00107 | JAYASRI M             | MANIMARAN U                 | 2              | M.Sc - Zoology | sc        | Renewed |

Discontinued

#### **LEFT STUDENTS DETAILS**









#### **FINAL SUBMIT RENEWAL 2021-22 06.01.2022**







































## A.D.M College For Women

(Autonomous)

Nationally Accredited with 'A' Grade by NAAC (Cycle-III)

Nagapattinam -611 001

TamilNadu.



## **NSP MINORITY SCHOLARSHIP RENEWAL**