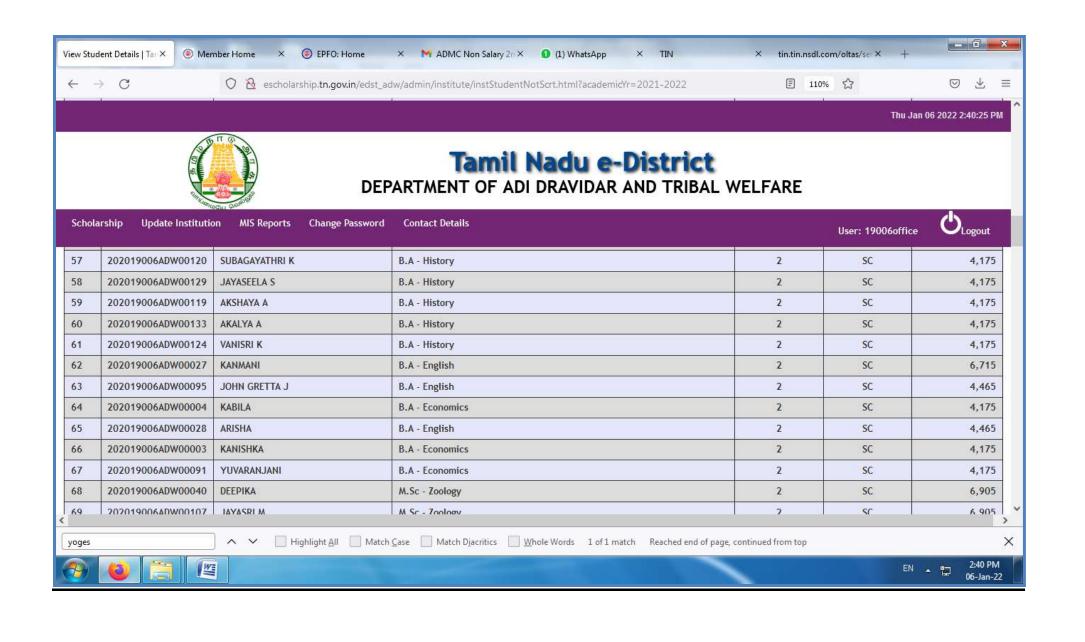

o".

|   | Student ID        | Name                  | Parent`s Name               | Course<br>Year | Course Name    | Community | Status  |
|---|-------------------|-----------------------|-----------------------------|----------------|----------------|-----------|---------|
| 0 | 202019006ADW00040 | DEEPIKA               | DURAI                       | 2              | M.Sc - Zoology | sc        | Renewed |
| 0 | 202019006ADW00041 | ELIZABATH<br>GAJALICE | LOUIS PERIYA<br>NAYAGA DOSS | 2              | M.Sc - Zoology | sc        | Renewed |
| 0 | 202019006ADW00107 | JAYASRI M             | MANIMARAN U                 | 2              | M.Sc - Zoology | sc        | Renewed |

Discontinued

#### **LEFT STUDENTS DETAILS**









#### **FINAL SUBMIT RENEWAL 2021-22 06.01.2022**







































## A.D.M College For Women

(Autonomous)

Nationally Accredited with 'A' Grade by NAAC (Cycle-III)

Nagapattinam -611 001

TamilNadu.



## **NSP MINORITY SCHOLARSHIP RENEWAL**