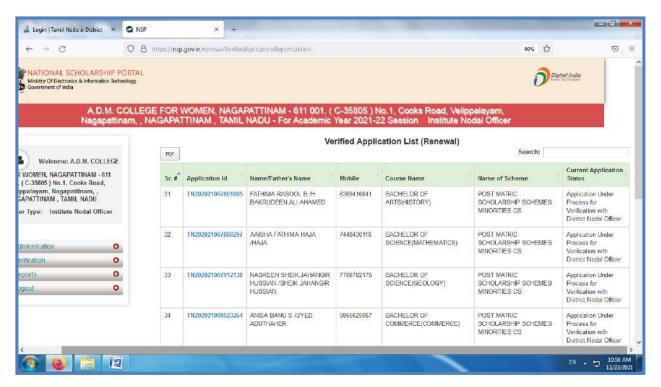

#### DEPARTMENT OF BACKWARD CLASSES WELFARE

WELCOME A.D.M. College for Women Nagapattinam - office, Nagapattinam

Scholarship Applications

Institution Name: A.D.M. College for Women Nagapattinam

Batch Number : 20210002 Academic Year: 2021-2022

| sl.No | Student ID        | Name                                      | Comm | Account No.     | MICR Code | Annual<br>Family<br>Income | Hostel | Date of<br>Joining | Tuition<br>Fee | Special<br>Fee | Book<br>Money | Other<br>Comp<br>Fee | Boarding<br>& Lodging | Exam<br>Fee | Total   |
|-------|-------------------|-------------------------------------------|------|-----------------|-----------|----------------------------|--------|--------------------|----------------|----------------|---------------|----------------------|-----------------------|-------------|---------|
| 1     | 201919006BCM00117 | RIFAYA U (3-B.Sc Bio Chemistry)           | ВС   | 070601000022373 | 611020014 | 60000                      | N      |                    | 0.00           | 290.00         | 20.00         | 0.00                 | 0.00                  | 910.00      | 1220.00 |
| 2     | 201919006BCM00157 | NOOR ZAKEENA M N (3-B.Sc<br>Zoology)      | ВС   | 070601000036044 | 611020014 | 72000                      | N      |                    | 0.00           | 265.00         | 20.00         | 0.00                 | 0.00                  | 1170.00     | 1455.00 |
| 3     | 201919006BCM00161 | VALLIPRIYADHARSHINI R (3-B.Sc<br>Zoology) | ВС   | 64202410002662  | 611025002 | 72000                      | N      |                    | 0.00           | 265.00         | 20.00         | 0.00                 | 0.00                  | 1170.00     | 1455.00 |
| 4     | 201919006BCM00162 | DEVIKA A (3-B.Sc Zoology)                 | MBC  | 67289484971     | 611002008 | 48000                      | N      |                    | 0.00           | 265.00         | 20.00         | 0.00                 | 0.00                  | 1170.00     | 1455.00 |
| 5     | 201919006BCM00163 | DEVIKA D (3-B.Sc Zoology)                 | MBC  | 258001000001521 | 611020034 | 36000                      | N      |                    | 0.00           | 265.00         | 20.00         | 0.00                 | 0.00                  | 1170.00     | 1455.00 |
| 6     | 201919006BCM00164 | SATHYA S (3-B.Sc Zoology)                 | MBC  | 951513476       | 611019006 | 48000                      | N      |                    | 0.00           | 265.00         | 20.00         | 0.00                 | 0.00                  | 1170.00     | 1455.00 |
| 7     | 201919006BCM00165 | ANIKA NILOFAR J (3-B.A English)           | ВС   | 283201000000882 | 611020033 | 60000                      | N      |                    | 0.00           | 261.00         | 21.00         | 0.00                 | 0.00                  | 1210.00     | 1492.00 |
| 8     | 201919006BCM00166 | PRADHEEPA R (3-B.A English)               | MBC  | 64202410002137  | 611025002 | 72000                      | N      |                    | 0.00           | 261.00         | 21.00         | 0.00                 | 0.00                  | 1210.00     | 1492.00 |
| 9     | 201919006BCM00167 | INDHUMATHI M (3-B.A English)              | MBC  | 006201000091146 | 611020002 | 48000                      | N      |                    | 0.00           | 261.00         | 21.00         | 0.00                 | 0.00                  | 1210.00     | 1492.00 |
| 10    | 201919006BCM00168 | JENCY N (3-B.A English)                   | MBC  | 027901000038883 | 611020008 | 60000                      | N      |                    | 0.00           | 261.00         | 21.00         | 0.00                 | 0.00                  | 1210.00     | 1492.00 |