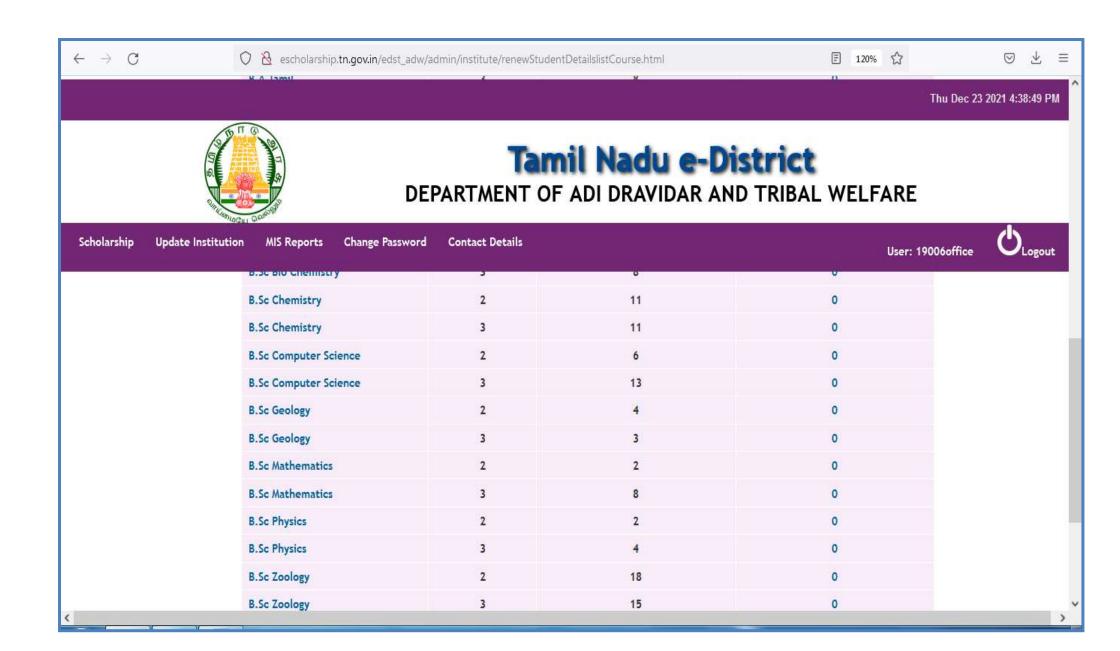

#### DEPARTMENT OF BACKWARD CLASSES WELFARE

WELCOME A.D.M. College for Women Nagapattinam - office, Nagapattinam

Scholarship Applications

Institution Name: A.D.M. College for Women Nagapattinam

Batch Number : 20210002 Academic Year: 2021-2022

| sl.No | Student ID        | Name                                      | Comm | Account No.     | MICR Code | Annual<br>Family<br>Income | Hostel | Date of<br>Joining | Tuition<br>Fee | Special<br>Fee | Book<br>Money | Other<br>Comp<br>Fee | Boarding<br>& Lodging | Exam<br>Fee | Total   |
|-------|-------------------|-------------------------------------------|------|-----------------|-----------|----------------------------|--------|--------------------|----------------|----------------|---------------|----------------------|-----------------------|-------------|---------|
| 1     | 201919006BCM00117 | RIFAYA U (3-B.Sc Bio Chemistry)           | ВС   | 070601000022373 | 611020014 | 60000                      | N      |                    | 0.00           | 290.00         | 20.00         | 0.00                 | 0.00                  | 910.00      | 1220.00 |
| 2     | 201919006BCM00157 | NOOR ZAKEENA M N (3-B.Sc<br>Zoology)      | ВС   | 070601000036044 | 611020014 | 72000                      | N      |                    | 0.00           | 265.00         | 20.00         | 0.00                 | 0.00                  | 1170.00     | 1455.00 |
| 3     | 201919006BCM00161 | VALLIPRIYADHARSHINI R (3-B.Sc<br>Zoology) | ВС   | 64202410002662  | 611025002 | 72000                      | N      |                    | 0.00           | 265.00         | 20.00         | 0.00                 | 0.00                  | 1170.00     | 1455.00 |
| 4     | 201919006BCM00162 | DEVIKA A (3-B.Sc Zoology)                 | MBC  | 67289484971     | 611002008 | 48000                      | N      |                    | 0.00           | 265.00         | 20.00         | 0.00                 | 0.00                  | 1170.00     | 1455.00 |
| 5     | 201919006BCM00163 | DEVIKA D (3-B.Sc Zoology)                 | MBC  | 258001000001521 | 611020034 | 36000                      | N      |                    | 0.00           | 265.00         | 20.00         | 0.00                 | 0.00                  | 1170.00     | 1455.00 |
| 6     | 201919006BCM00164 | SATHYA S (3-B.Sc Zoology)                 | MBC  | 951513476       | 611019006 | 48000                      | N      |                    | 0.00           | 265.00         | 20.00         | 0.00                 | 0.00                  | 1170.00     | 1455.00 |
| 7     | 201919006BCM00165 | ANIKA NILOFAR J (3-B.A English)           | ВС   | 283201000000882 | 611020033 | 60000                      | N      |                    | 0.00           | 261.00         | 21.00         | 0.00                 | 0.00                  | 1210.00     | 1492.00 |
| 8     | 201919006BCM00166 | PRADHEEPA R (3-B.A English)               | MBC  | 64202410002137  | 611025002 | 72000                      | N      |                    | 0.00           | 261.00         | 21.00         | 0.00                 | 0.00                  | 1210.00     | 1492.00 |
| 9     | 201919006BCM00167 | INDHUMATHI M (3-B.A English)              | MBC  | 006201000091146 | 611020002 | 48000                      | N      |                    | 0.00           | 261.00         | 21.00         | 0.00                 | 0.00                  | 1210.00     | 1492.00 |
| 10    | 201919006BCM00168 | JENCY N (3-B.A English)                   | MBC  | 027901000038883 | 611020008 | 60000                      | N      |                    | 0.00           | 261.00         | 21.00         | 0.00                 | 0.00                  | 1210.00     | 1492.00 |