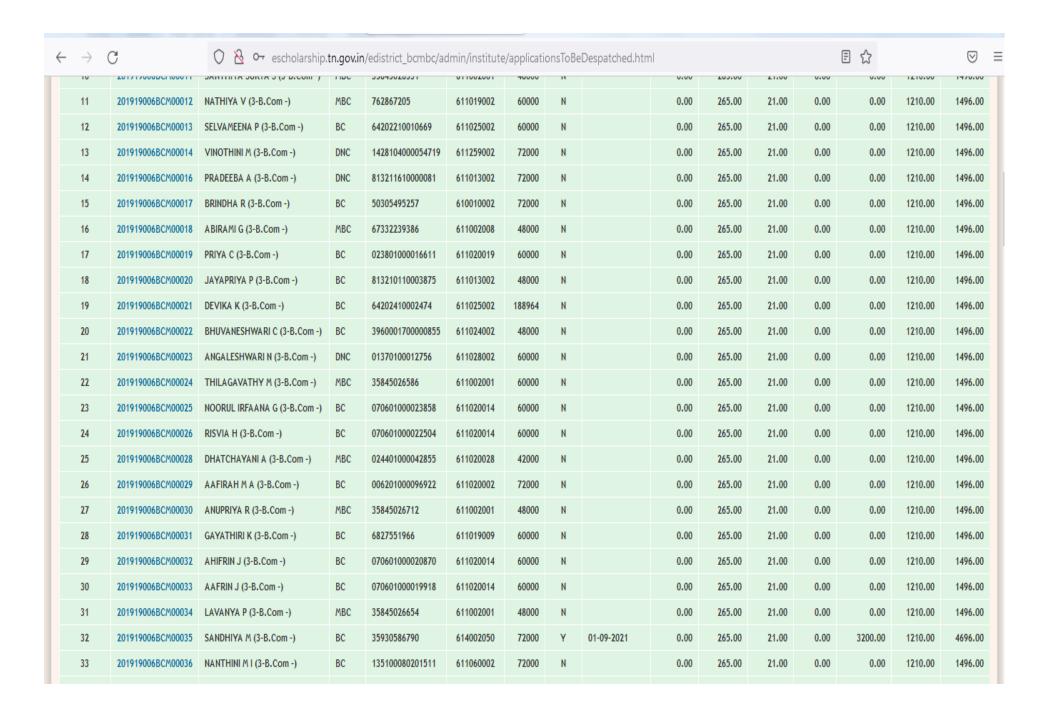

## **BC, MBC SCHOLARSHIP**

| $\rightarrow$ | C                 | O 👌 🕶 escholarship.                     | tn.gov.ii | n/edistrict_bcmbc/ac | amin/institute | /application | onstobe | epespatched.htm | I    |        |       |      | <b>E</b> ☆ |        | $\odot$ |
|---------------|-------------------|-----------------------------------------|-----------|----------------------|----------------|--------------|---------|-----------------|------|--------|-------|------|------------|--------|---------|
| 57            | 201919006BCM00064 | KANAGAVALLI M (3-B.Sc<br>Mathematics)   | ВС        | 6483808956           | 611019007      | 48000        | N       |                 | 0.00 | 265.00 | 20.00 | 0.00 | 0.00       | 975.00 | 1260.0  |
| 58            | 201919006BCM00065 | MAHESWARI A (3-B.Sc<br>Mathematics)     | MBC       | 024401000070046      | 611020028      | 48000        | N       |                 | 0.00 | 265.00 | 20.00 | 0.00 | 0.00       | 975.00 | 1260.0  |
| 59            | 201919006BCM00067 | KIRIYASAKTHI S (3-B.Sc<br>Mathematics)  | ВС        | 023801000015125      | 611020019      | 60000        | N       |                 | 0.00 | 265.00 | 20.00 | 0.00 | 0.00       | 975.00 | 1260.0  |
| 60            | 201919006BCM00068 | GEETHALAKSHMI V (3-B.Sc<br>Mathematics) | MBC       | 64202410004164       | 611025002      | 72000        | N       |                 | 0.00 | 265.00 | 20.00 | 0.00 | 0.00       | 975.00 | 1260.0  |
| 61            | 201919006BCM00069 | MAHESWARI S (3-B.Sc<br>Mathematics)     | ВС        | 006201000052620      | 611020002      | 48000        | N       |                 | 0.00 | 265.00 | 20.00 | 0.00 | 0.00       | 975.00 | 1260.0  |
| 62            | 201919006BCM00070 | VALLI P (3-B.Sc Mathematics)            | ВС        | 357100080201260      | 611060003      | 48000        | N       |                 | 0.00 | 265.00 | 20.00 | 0.00 | 0.00       | 975.00 | 1260.0  |
| 63            | 201919006BCM00071 | AISHWARYA M S (3-B.Sc<br>Mathematics)   | ВС        | 0658309000005513     | 611056003      | 60000        | N       |                 | 0.00 | 265.00 | 20.00 | 0.00 | 0.00       | 975.00 | 1260.00 |
| 64            | 201919006BCM00072 | SARANYA J (3-B.Sc<br>Mathematics)       | MBC       | 024401000039285      | 611020028      | 48000        | Υ       | 01-09-2021      | 0.00 | 265.00 | 20.00 | 0.00 | 3200.00    | 975.00 | 4460.00 |
| 65            | 201919006BCM00073 | RANJITHA K (3-B.Sc<br>Mathematics)      | MBC       | 64202410002011       | 611025002      | 60000        | N       |                 | 0.00 | 265.00 | 20.00 | 0.00 | 0.00       | 975.00 | 1260.00 |
| 66            | 201919006BCM00074 | MALATHI M (3-B.Sc<br>Mathematics)       | MBC       | 64202410001733       | 611025002      | 72000        | N       |                 | 0.00 | 265.00 | 20.00 | 0.00 | 0.00       | 975.00 | 1260.0  |
| 67            | 201919006BCM00075 | NARMADHA T (3-B.Sc<br>Mathematics)      | MBC       | 1428104000073255     | 611259002      | 60000        | N       |                 | 0.00 | 265.00 | 20.00 | 0.00 | 0.00       | 975.00 | 1260.00 |
| 68            | 201919006BCM00076 | EZHIL VIZHI V (3-B.Sc<br>Mathematics)   | ВС        | 64212310001796       | 611025002      | 48000        | N       |                 | 0.00 | 265.00 | 20.00 | 0.00 | 0.00       | 975.00 | 1260.00 |
| 69            | 201919006BCM00077 | MAHALAKSHMI S (3-B.Sc<br>Mathematics)   | ВС        | 3960001700004567     | 611024002      | 48000        | N       |                 | 0.00 | 265.00 | 20.00 | 0.00 | 0.00       | 975.00 | 1260.00 |
| 70            | 201919006BCM00078 | KAVITHA K (3-B.Sc<br>Mathematics)       | MBC       | 30581837929          | 611002001      | 72000        | N       |                 | 0.00 | 265.00 | 20.00 | 0.00 | 0.00       | 975.00 | 1260.00 |
| 71            | 201919006BCM00079 | SNEHA R (3-B.Sc Mathematics)            | ВС        | 64202210010838       | 611025002      | 60000        | N       |                 | 0.00 | 265.00 | 20.00 | 0.00 | 0.00       | 975.00 | 1260.00 |
| 72            | 201919006BCM00080 | KEERTHANA S (3-B.Sc<br>Mathematics)     | ВС        | 38780300366          | 610002035      | 48000        | N       |                 | 0.00 | 265.00 | 20.00 | 0.00 | 0.00       | 975.00 | 1260.00 |
| 73            | 201919006BCM00081 | MAHALAKSHMI P (3-B.Sc<br>Mathematics)   | DNC       | 64202410004609       | 611025002      | 72000        | N       |                 | 0.00 | 265.00 | 20.00 | 0.00 | 0.00       | 975.00 | 1260.00 |
| 74            | 201919006BCM00082 | SWETHA R (3-B.Sc<br>Mathematics)        | MBC       | 500101010967113      | 611054002      | 60000        | N       |                 | 0.00 | 265.00 | 20.00 | 0.00 | 0.00       | 975.00 | 1260.00 |
| 75            | 201919006BCM00083 | KIRUBHASHINI V (3-B.Sc<br>Mathematics)  | ВС        | 1212101035577        | 611015002      | 72000        | N       |                 | 0.00 | 265.00 | 20.00 | 0.00 | 0.00       | 975.00 | 1260.00 |
| 76            | 201919006BCM00084 | SIVASHANKARI B (3-B.Sc<br>Mathematics)  | MBC       | 36231552555          | 611002005      | 48000        | N       |                 | 0.00 | 265.00 | 20.00 | 0.00 | 0.00       | 975.00 | 1260.00 |
| 77            | 201919006BCM00085 | SRINITHI P (3-B.Sc<br>Mathematics)      | MBC       | 36204828812          | 609002013      | 48000        | Υ       | 01-09-2021      | 0.00 | 265.00 | 20.00 | 0.00 | 3200.00    | 975.00 | 4460.00 |
| 78            | 201919006BCM00086 | ABITHA P (3-B.Sc Mathematics)           | ВС        | 813210110006680      | 611013002      | 72000        | N       |                 | 0.00 | 265.00 | 20.00 | 0.00 | 0.00       | 975.00 | 1260.00 |
| 79            | 201919006BCM00087 | ARULSATHYA V (3-B.Sc<br>Mathematics)    | MBC       | 05360100014235       | 614012202      | 48000        | N       |                 | 0.00 | 265.00 | 20.00 | 0.00 | 0.00       | 975.00 | 1260.00 |
| 80            | 201919006BCM00088 | AGALYA S (3-B.Sc Mathematics)           | ВС        | 01370100014564       | 611028002      | 72000        | N       |                 | 0.00 | 265.00 | 20.00 | 0.00 | 0.00       | 975.00 | 1260.00 |