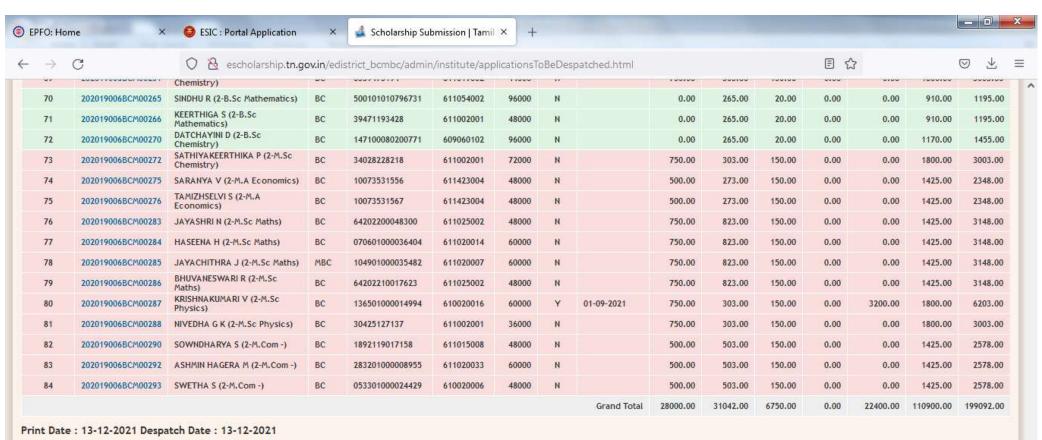

| sl.No | Student ID        | Name                                   | Comm | Account No.      | MICR Code | Annual<br>Family<br>Income | Hostel | Date of<br>Joining | Tuition<br>Fee | Special<br>Fee | Book<br>Money | Other<br>Comp<br>Fee | Boarding<br>& Lodging | Exam<br>Fee | Total  |
|-------|-------------------|----------------------------------------|------|------------------|-----------|----------------------------|--------|--------------------|----------------|----------------|---------------|----------------------|-----------------------|-------------|--------|
| 1     | 202019006BCM00161 | JANANI S (2-B.Sc Chemistry)            | вс   | 024401000047964  | 611020028 | 48000                      | N      |                    | 0.00           | 265.00         | 20.00         | 0.00                 | 0.00                  | 1170.00     | 1455.0 |
| 2     | 202019006BCM00162 | SNEKA M (2-B.Sc Chemistry)             | MBC  | 107601000018014  | 611020004 | 60000                      | Υ      | 01-09-2021         | 0.00           | 265.00         | 20.00         | 0.00                 | 3200.00               | 1170.00     | 4655.0 |
| 3     | 202019006BCM00163 | MUTHAMIZHARASI V (2-B.Sc<br>Chemistry) | ВС   | 39711938860      | 611002001 | 153000                     | N      |                    | 0.00           | 265.00         | 20.00         | 0.00                 | 0.00                  | 1170.00     | 1455.0 |
| 4     | 202019006BCM00164 | SNEHA PR (2-B.Sc Chemistry)            | BC   | 511502010044347  | 610026002 | 60000                      | N      |                    | 0.00           | 265.00         | 20.00         | 0.00                 | 0.00                  | 1170.00     | 1455.0 |
| 5     | 202019006BCM00165 | YOGASRI R (2-B.Sc Chemistry)           | ВС   | 37006888950      | 611002056 | 60000                      | N      |                    | 0.00           | 265.00         | 20.00         | 0.00                 | 0.00                  | 1170.00     | 1455.0 |
| 6     | 202019006BCM00166 | MEERA V (2-B.Sc Chemistry)             | ВС   | 3960001500003272 | 611024002 | 72000                      | N      |                    | 0.00           | 265.00         | 20.00         | 0.00                 | 0.00                  | 1170.00     | 1455.0 |
| 7     | 202019006BCM00167 | JEEVA R (2-B.Sc Chemistry)             | MBC  | 33469172632      | 611002056 | 60000                      | N      |                    | 0.00           | 265.00         | 20.00         | 0.00                 | 0.00                  | 1170.00     | 1455.0 |
| 8     | 202019006BCM00168 | BOOMIKA V (2-B.Sc Chemistry)           | ВС   | 453402010096361  | 611026002 | 36000                      | N      |                    | 0.00           | 265.00         | 20.00         | 0.00                 | 0.00                  | 1170.00     | 1455.0 |
| 9     | 202019006BCM00169 | SUBHA R (2-B.Sc Chemistry)             | MBC  | 024401000070257  | 611020028 | 48000                      | N      |                    | 0.00           | 265.00         | 20.00         | 0.00                 | 0.00                  | 1170.00     | 1455.0 |
| 10    | 202019006BCM00170 | ANJALI K (2-B.Sc Chemistry)            | ВС   | 283201000004312  | 611020033 | 48000                      | N      |                    | 0.00           | 265.00         | 20.00         | 0.00                 | 0.00                  | 1170.00     | 1455.0 |

Print

Back

The site is Designed & Developed By: NIC. The content is owned and maintained by the DEPARTMENT OF BACKWARD CLASSES WELFARE.

Print Date: 22-12-2021 Despatch Date: 22-12-2021

Print

Back