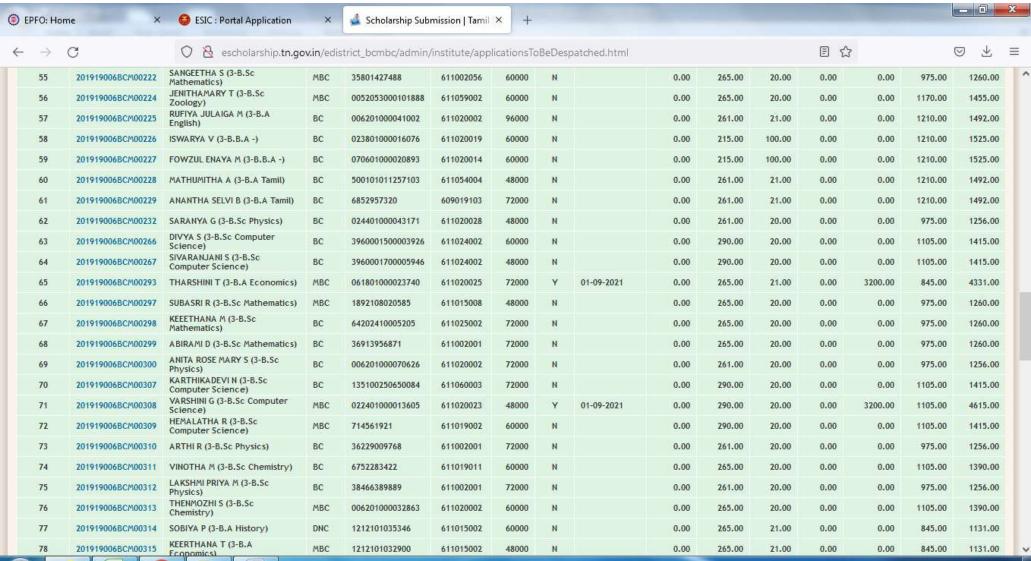

## **BC, MBC SCHOLARSHIP**

| $\rightarrow$ | C                 | O 👌 🕶 escholarship.                     | tn.gov.ii | n/edistrict_bcmbc/ac | amin/institute | /application | onstobe | epespatched.htm | I    |        |       |      | <b>E</b> ☆ |        | $\odot$ |
|---------------|-------------------|-----------------------------------------|-----------|----------------------|----------------|--------------|---------|-----------------|------|--------|-------|------|------------|--------|---------|
| 57            | 201919006BCM00064 | KANAGAVALLI M (3-B.Sc<br>Mathematics)   | ВС        | 6483808956           | 611019007      | 48000        | N       |                 | 0.00 | 265.00 | 20.00 | 0.00 | 0.00       | 975.00 | 1260.0  |
| 58            | 201919006BCM00065 | MAHESWARI A (3-B.Sc<br>Mathematics)     | MBC       | 024401000070046      | 611020028      | 48000        | N       |                 | 0.00 | 265.00 | 20.00 | 0.00 | 0.00       | 975.00 | 1260.0  |
| 59            | 201919006BCM00067 | KIRIYASAKTHI S (3-B.Sc<br>Mathematics)  | ВС        | 023801000015125      | 611020019      | 60000        | N       |                 | 0.00 | 265.00 | 20.00 | 0.00 | 0.00       | 975.00 | 1260.0  |
| 60            | 201919006BCM00068 | GEETHALAKSHMI V (3-B.Sc<br>Mathematics) | MBC       | 64202410004164       | 611025002      | 72000        | N       |                 | 0.00 | 265.00 | 20.00 | 0.00 | 0.00       | 975.00 | 1260.0  |
| 61            | 201919006BCM00069 | MAHESWARI S (3-B.Sc<br>Mathematics)     | ВС        | 006201000052620      | 611020002      | 48000        | N       |                 | 0.00 | 265.00 | 20.00 | 0.00 | 0.00       | 975.00 | 1260.0  |
| 62            | 201919006BCM00070 | VALLI P (3-B.Sc Mathematics)            | ВС        | 357100080201260      | 611060003      | 48000        | N       |                 | 0.00 | 265.00 | 20.00 | 0.00 | 0.00       | 975.00 | 1260.0  |
| 63            | 201919006BCM00071 | AISHWARYA M S (3-B.Sc<br>Mathematics)   | ВС        | 0658309000005513     | 611056003      | 60000        | N       |                 | 0.00 | 265.00 | 20.00 | 0.00 | 0.00       | 975.00 | 1260.00 |
| 64            | 201919006BCM00072 | SARANYA J (3-B.Sc<br>Mathematics)       | MBC       | 024401000039285      | 611020028      | 48000        | Υ       | 01-09-2021      | 0.00 | 265.00 | 20.00 | 0.00 | 3200.00    | 975.00 | 4460.00 |
| 65            | 201919006BCM00073 | RANJITHA K (3-B.Sc<br>Mathematics)      | MBC       | 64202410002011       | 611025002      | 60000        | N       |                 | 0.00 | 265.00 | 20.00 | 0.00 | 0.00       | 975.00 | 1260.00 |
| 66            | 201919006BCM00074 | MALATHI M (3-B.Sc<br>Mathematics)       | MBC       | 64202410001733       | 611025002      | 72000        | N       |                 | 0.00 | 265.00 | 20.00 | 0.00 | 0.00       | 975.00 | 1260.0  |
| 67            | 201919006BCM00075 | NARMADHA T (3-B.Sc<br>Mathematics)      | MBC       | 1428104000073255     | 611259002      | 60000        | N       |                 | 0.00 | 265.00 | 20.00 | 0.00 | 0.00       | 975.00 | 1260.00 |
| 68            | 201919006BCM00076 | EZHIL VIZHI V (3-B.Sc<br>Mathematics)   | ВС        | 64212310001796       | 611025002      | 48000        | N       |                 | 0.00 | 265.00 | 20.00 | 0.00 | 0.00       | 975.00 | 1260.00 |
| 69            | 201919006BCM00077 | MAHALAKSHMI S (3-B.Sc<br>Mathematics)   | ВС        | 3960001700004567     | 611024002      | 48000        | N       |                 | 0.00 | 265.00 | 20.00 | 0.00 | 0.00       | 975.00 | 1260.00 |
| 70            | 201919006BCM00078 | KAVITHA K (3-B.Sc<br>Mathematics)       | MBC       | 30581837929          | 611002001      | 72000        | N       |                 | 0.00 | 265.00 | 20.00 | 0.00 | 0.00       | 975.00 | 1260.00 |
| 71            | 201919006BCM00079 | SNEHA R (3-B.Sc Mathematics)            | ВС        | 64202210010838       | 611025002      | 60000        | N       |                 | 0.00 | 265.00 | 20.00 | 0.00 | 0.00       | 975.00 | 1260.00 |
| 72            | 201919006BCM00080 | KEERTHANA S (3-B.Sc<br>Mathematics)     | ВС        | 38780300366          | 610002035      | 48000        | N       |                 | 0.00 | 265.00 | 20.00 | 0.00 | 0.00       | 975.00 | 1260.00 |
| 73            | 201919006BCM00081 | MAHALAKSHMI P (3-B.Sc<br>Mathematics)   | DNC       | 64202410004609       | 611025002      | 72000        | N       |                 | 0.00 | 265.00 | 20.00 | 0.00 | 0.00       | 975.00 | 1260.00 |
| 74            | 201919006BCM00082 | SWETHA R (3-B.Sc<br>Mathematics)        | MBC       | 500101010967113      | 611054002      | 60000        | N       |                 | 0.00 | 265.00 | 20.00 | 0.00 | 0.00       | 975.00 | 1260.00 |
| 75            | 201919006BCM00083 | KIRUBHASHINI V (3-B.Sc<br>Mathematics)  | ВС        | 1212101035577        | 611015002      | 72000        | N       |                 | 0.00 | 265.00 | 20.00 | 0.00 | 0.00       | 975.00 | 1260.00 |
| 76            | 201919006BCM00084 | SIVASHANKARI B (3-B.Sc<br>Mathematics)  | MBC       | 36231552555          | 611002005      | 48000        | N       |                 | 0.00 | 265.00 | 20.00 | 0.00 | 0.00       | 975.00 | 1260.00 |
| 77            | 201919006BCM00085 | SRINITHI P (3-B.Sc<br>Mathematics)      | MBC       | 36204828812          | 609002013      | 48000        | Υ       | 01-09-2021      | 0.00 | 265.00 | 20.00 | 0.00 | 3200.00    | 975.00 | 4460.00 |
| 78            | 201919006BCM00086 | ABITHA P (3-B.Sc Mathematics)           | ВС        | 813210110006680      | 611013002      | 72000        | N       |                 | 0.00 | 265.00 | 20.00 | 0.00 | 0.00       | 975.00 | 1260.00 |
| 79            | 201919006BCM00087 | ARULSATHYA V (3-B.Sc<br>Mathematics)    | MBC       | 05360100014235       | 614012202      | 48000        | N       |                 | 0.00 | 265.00 | 20.00 | 0.00 | 0.00       | 975.00 | 1260.00 |
| 80            | 201919006BCM00088 | AGALYA S (3-B.Sc Mathematics)           | ВС        | 01370100014564       | 611028002      | 72000        | N       |                 | 0.00 | 265.00 | 20.00 | 0.00 | 0.00       | 975.00 | 1260.00 |