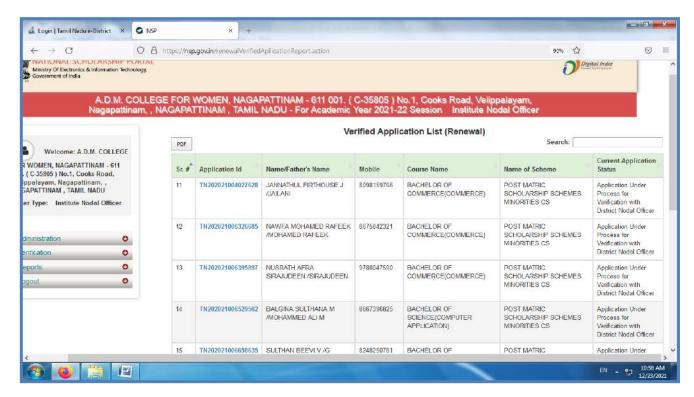

---------|----------------|----------------|-----------|---------|
| 0 | 202019006ADW00040 | DEEPIKA               | DURAI                       | 2              | M.Sc - Zoology | sc        | Renewed |
| 0 | 202019006ADW00041 | ELIZABATH<br>GAJALICE | LOUIS PERIYA<br>NAYAGA DOSS | 2              | M.Sc - Zoology | sc        | Renewed |
| 0 | 202019006ADW00107 | JAYASRI M             | MANIMARAN U                 | 2              | M.Sc - Zoology | sc        | Renewed |

Discontinued

#### **LEFT STUDENTS DETAILS**









#### **FINAL SUBMIT RENEWAL 2021-22 06.01.2022**







































## A.D.M College For Women

(Autonomous)

Nationally Accredited with 'A' Grade by NAAC (Cycle-III)

Nagapattinam -611 001

TamilNadu.



## **NSP MINORITY SCHOLARSHIP RENEWAL**