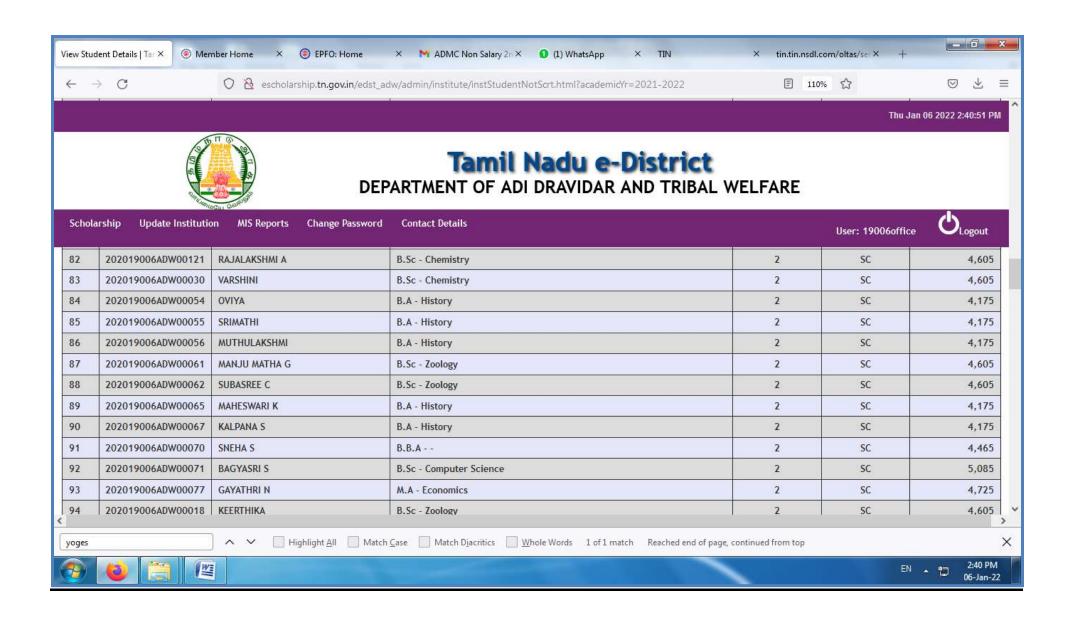

|   | Student ID        | Name                  | Parent`s Name               | Course<br>Year | Course Name    | Community | Status  |
|---|-------------------|-----------------------|-----------------------------|----------------|----------------|-----------|---------|
| 0 | 202019006ADW00040 | DEEPIKA               | DURAI                       | 2              | M.Sc - Zoology | sc        | Renewed |
| 0 | 202019006ADW00041 | ELIZABATH<br>GAJALICE | LOUIS PERIYA<br>NAYAGA DOSS | 2              | M.Sc - Zoology | sc        | Renewed |
| 0 | 202019006ADW00107 | JAYASRI M             | MANIMARAN U                 | 2              | M.Sc - Zoology | sc        | Renewed |

Discontinued

#### **LEFT STUDENTS DETAILS**









#### **FINAL SUBMIT RENEWAL 2021-22 06.01.2022**







































## A.D.M College For Women

(Autonomous)

Nationally Accredited with 'A' Grade by NAAC (Cycle-III)

Nagapattinam -611 001

TamilNadu.



## **NSP MINORITY SCHOLARSHIP RENEWAL**