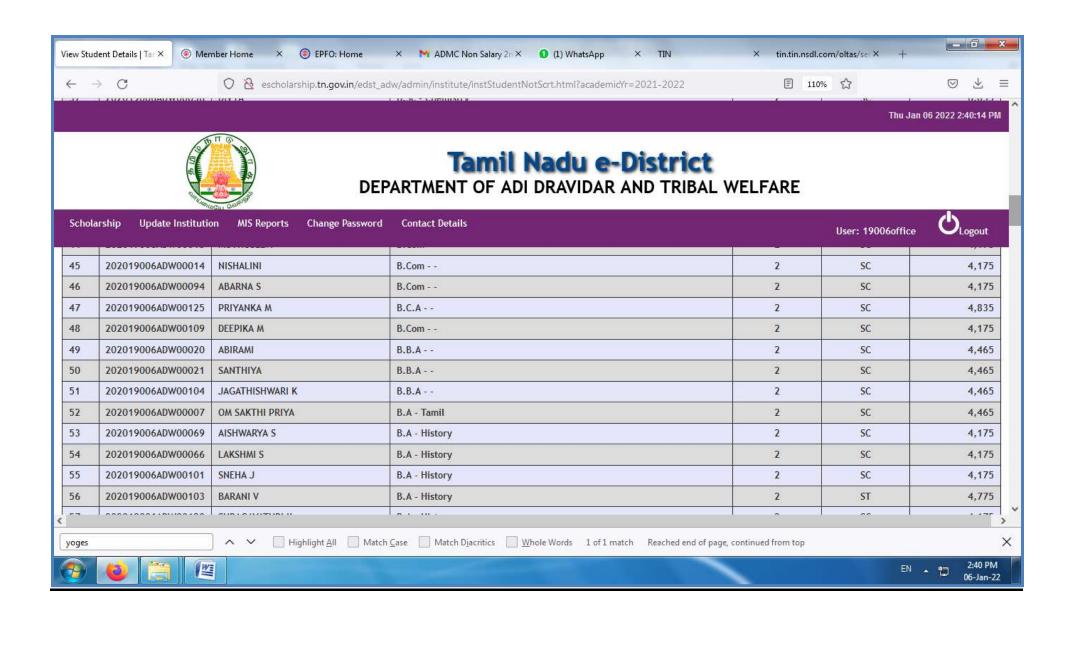

no".

|   | Student ID        | Name                  | Parent`s Name               | Course<br>Year | Course Name    | Community | Status  |
|---|-------------------|-----------------------|-----------------------------|----------------|----------------|-----------|---------|
| 0 | 202019006ADW00040 | DEEPIKA               | DURAI                       | 2              | M.Sc - Zoology | sc        | Renewed |
| 0 | 202019006ADW00041 | ELIZABATH<br>GAJALICE | LOUIS PERIYA<br>NAYAGA DOSS | 2              | M.Sc - Zoology | sc        | Renewed |
| 0 | 202019006ADW00107 | JAYASRI M             | MANIMARAN U                 | 2              | M.Sc - Zoology | sc        | Renewed |

Discontinued

#### **LEFT STUDENTS DETAILS**









#### **FINAL SUBMIT RENEWAL 2021-22 06.01.2022**







































## A.D.M College For Women

(Autonomous)

Nationally Accredited with 'A' Grade by NAAC (Cycle-III)

Nagapattinam -611 001

TamilNadu.



## **NSP MINORITY SCHOLARSHIP RENEWAL**