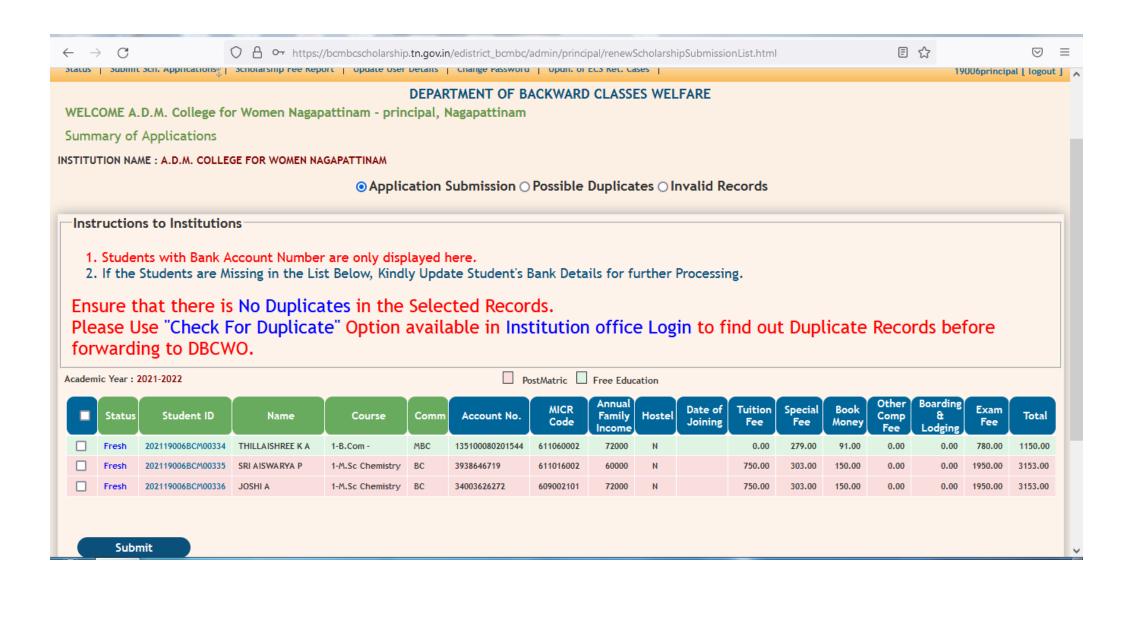

#### DEPARTMENT OF BACKWARD CLASSES WELFARE

WELCOME A.D.M. College for Women Nagapattinam - office, Nagapattinam

Scholarship Applications

Institution Name: A.D.M. College for Women Nagapattinam

Batch Number: 20210006 Academic Year: 2021-2022

| sl.No | Student ID        | Name                                       | Comm | Account No.      | MICR Code | Annual<br>Family<br>Income | Hostel | Date of<br>Joining | Tuition<br>Fee | Special<br>Fee | Book<br>Money | Other<br>Comp<br>Fee | Boarding<br>& Lodging | Exam<br>Fee | Total   |
|-------|-------------------|--------------------------------------------|------|------------------|-----------|----------------------------|--------|--------------------|----------------|----------------|---------------|----------------------|-----------------------|-------------|---------|
| 1     | 202119006BCM00001 | SUBASRI L (1-B.Sc<br>Mathematics)          | ВС   | 1212120000112    | 611015002 | 72000                      | N      |                    | 0.00           | 279.00         | 91.00         | 0.00                 | 0.00                  | 1105.00     | 1475.00 |
| 2     | 202119006BCM00002 | SWARNA LAKSHMI N (1-B.Sc<br>Mathematics)   | ВС   | 6223304242       | 611019006 | 72000                      | N      |                    | 0.00           | 279.00         | 91.00         | 0.00                 | 0.00                  | 1105.00     | 1475.00 |
| 3     | 202119006BCM00003 | BAGYALAKSHMI R (1-B.Sc<br>Mathematics)     | ВС   | 2838001500017302 | 610024003 | 48000                      | N      |                    | 0.00           | 279.00         | 91.00         | 0.00                 | 0.00                  | 1105.00     | 1475.00 |
| 4     | 202119006BCM00004 | PARKAVI V (1-B.A Economics)                | ВС   | 258001000012254  | 611020034 | 72000                      | N      |                    | 0.00           | 279.00         | 92.00         | 0.00                 | 0.00                  | 780.00      | 1151.00 |
| 5     | 202119006BCM00005 | VINOTHA G (1-B.Sc<br>Mathematics)          | DNC  | 135100250650074  | 611060002 | 72000                      | N      |                    | 0.00           | 279.00         | 91.00         | 0.00                 | 0.00                  | 1105.00     | 1475.00 |
| 6     | 202119006BCM00006 | PRIYADHARSHINI K J (1-B.Sc<br>Mathematics) | ВС   | 6302215536       | 611019009 | 93768                      | N      |                    | 0.00           | 279.00         | 91.00         | 0.00                 | 0.00                  | 1105.00     | 1475.00 |
| 7     | 202119006BCM00007 | KAVIPRIYA S (1-B.Sc<br>Mathematics)        | ВС   | 258001000001302  | 611020034 | 48000                      | N      |                    | 0.00           | 279.00         | 91.00         | 0.00                 | 0.00                  | 1105.00     | 1475.00 |
| 8     | 202119006BCM00008 | SUJIDHA R (1-B.Sc<br>Mathematics)          | ВС   | 258001000001299  | 611020034 | 48000                      | N      |                    | 0.00           | 279.00         | 91.00         | 0.00                 | 0.00                  | 1105.00     | 1475.00 |
| 9     | 202119006BCM00009 | AISWARYA S (1-B.Sc<br>Mathematics)         | MBC  | 110013328814     | 611015009 | 60000                      | N      |                    | 0.00           | 279.00         | 91.00         | 0.00                 | 0.00                  | 1105.00     | 1475.00 |
| 10    | 202119006BCM00010 | NEELAVENI A (1-B.Sc                        | ВС   | 05360100015391   | 614012202 | 72000                      | N      |                    | 0.00           | 279.00         | 91.00         | 0.00                 | 0.00                  | 1105.00     | 1475.00 |