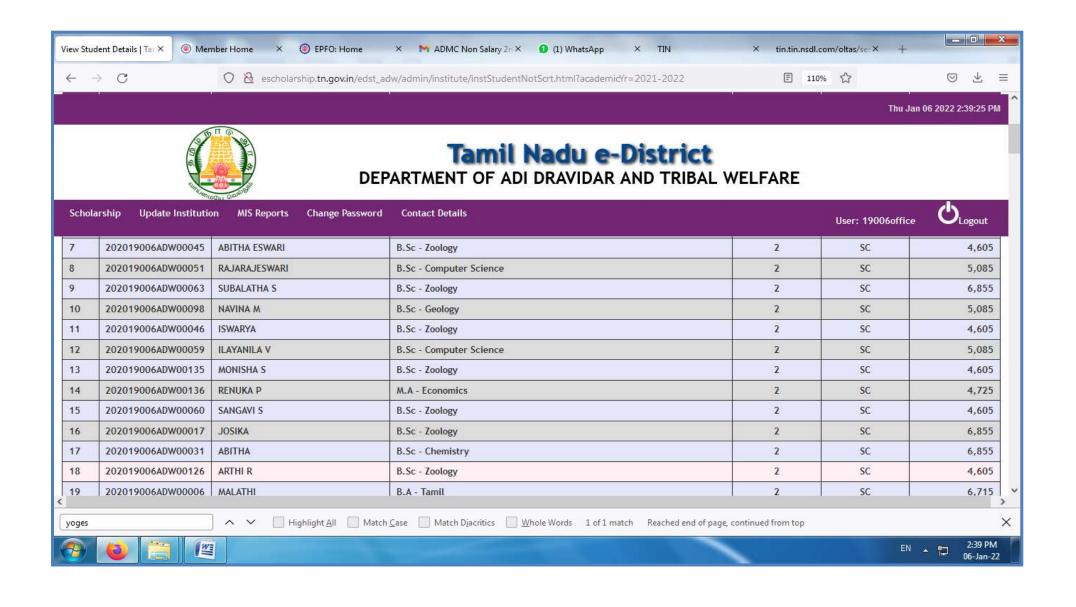

ud Acc no".

|   | Student ID        | Name                  | Parent`s Name               | Course<br>Year | Course Name    | Community | Status  |
|---|-------------------|-----------------------|-----------------------------|----------------|----------------|-----------|---------|
| 0 | 202019006ADW00040 | DEEPIKA               | DURAI                       | 2              | M.Sc - Zoology | sc        | Renewed |
| 0 | 202019006ADW00041 | ELIZABATH<br>GAJALICE | LOUIS PERIYA<br>NAYAGA DOSS | 2              | M.Sc - Zoology | sc        | Renewed |
| 0 | 202019006ADW00107 | JAYASRI M             | MANIMARAN U                 | 2              | M.Sc - Zoology | sc        | Renewed |

Discontinued

#### **LEFT STUDENTS DETAILS**









#### **FINAL SUBMIT RENEWAL 2021-22 06.01.2022**







































## A.D.M College For Women

(Autonomous)

Nationally Accredited with 'A' Grade by NAAC (Cycle-III)

Nagapattinam -611 001

TamilNadu.



## **NSP MINORITY SCHOLARSHIP RENEWAL**