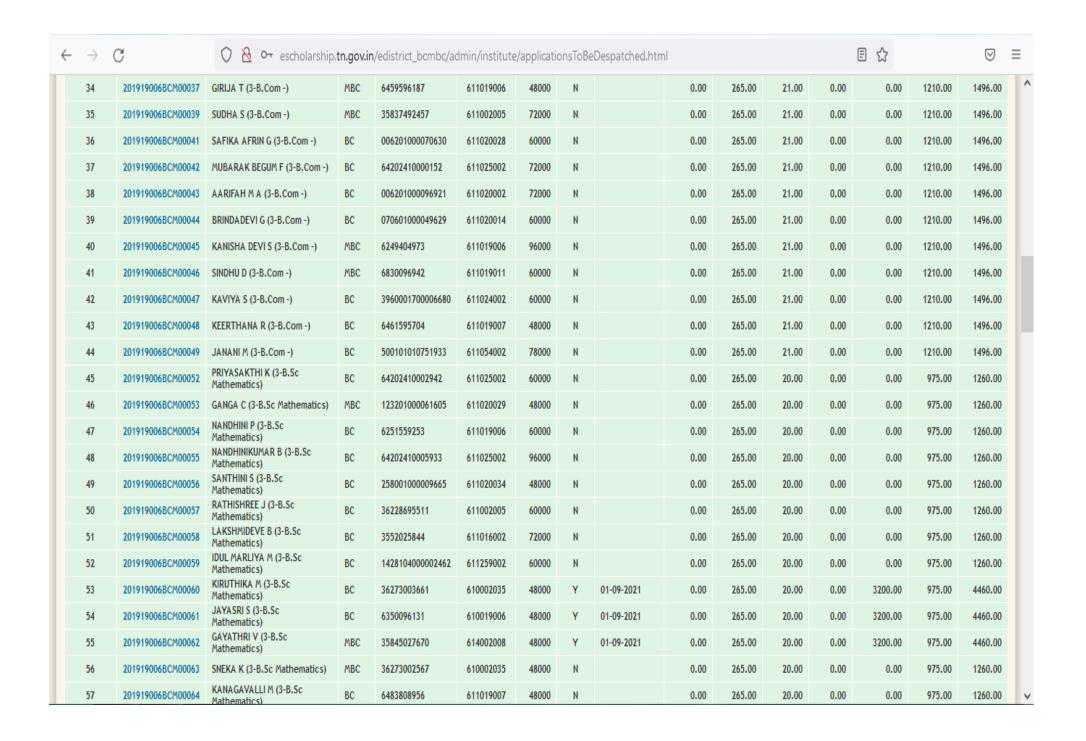

## **BC, MBC SCHOLARSHIP**

| $\rightarrow$ | C                 | O 👌 🕶 escholarship.                     | tn.gov.ii | n/edistrict_bcmbc/ac | amin/institute | /application | onstobe | epespatched.htm | I    |        |       |      | <b>E</b> ☆ |        | $\odot$ |
|---------------|-------------------|-----------------------------------------|-----------|----------------------|----------------|--------------|---------|-----------------|------|--------|-------|------|------------|--------|---------|
| 57            | 201919006BCM00064 | KANAGAVALLI M (3-B.Sc<br>Mathematics)   | ВС        | 6483808956           | 611019007      | 48000        | N       |                 | 0.00 | 265.00 | 20.00 | 0.00 | 0.00       | 975.00 | 1260.0  |
| 58            | 201919006BCM00065 | MAHESWARI A (3-B.Sc<br>Mathematics)     | MBC       | 024401000070046      | 611020028      | 48000        | N       |                 | 0.00 | 265.00 | 20.00 | 0.00 | 0.00       | 975.00 | 1260.0  |
| 59            | 201919006BCM00067 | KIRIYASAKTHI S (3-B.Sc<br>Mathematics)  | ВС        | 023801000015125      | 611020019      | 60000        | N       |                 | 0.00 | 265.00 | 20.00 | 0.00 | 0.00       | 975.00 | 1260.0  |
| 60            | 201919006BCM00068 | GEETHALAKSHMI V (3-B.Sc<br>Mathematics) | MBC       | 64202410004164       | 611025002      | 72000        | N       |                 | 0.00 | 265.00 | 20.00 | 0.00 | 0.00       | 975.00 | 1260.0  |
| 61            | 201919006BCM00069 | MAHESWARI S (3-B.Sc<br>Mathematics)     | ВС        | 006201000052620      | 611020002      | 48000        | N       |                 | 0.00 | 265.00 | 20.00 | 0.00 | 0.00       | 975.00 | 1260.0  |
| 62            | 201919006BCM00070 | VALLI P (3-B.Sc Mathematics)            | ВС        | 357100080201260      | 611060003      | 48000        | N       |                 | 0.00 | 265.00 | 20.00 | 0.00 | 0.00       | 975.00 | 1260.0  |
| 63            | 201919006BCM00071 | AISHWARYA M S (3-B.Sc<br>Mathematics)   | ВС        | 0658309000005513     | 611056003      | 60000        | N       |                 | 0.00 | 265.00 | 20.00 | 0.00 | 0.00       | 975.00 | 1260.00 |
| 64            | 201919006BCM00072 | SARANYA J (3-B.Sc<br>Mathematics)       | MBC       | 024401000039285      | 611020028      | 48000        | Υ       | 01-09-2021      | 0.00 | 265.00 | 20.00 | 0.00 | 3200.00    | 975.00 | 4460.00 |
| 65            | 201919006BCM00073 | RANJITHA K (3-B.Sc<br>Mathematics)      | MBC       | 64202410002011       | 611025002      | 60000        | N       |                 | 0.00 | 265.00 | 20.00 | 0.00 | 0.00       | 975.00 | 1260.00 |
| 66            | 201919006BCM00074 | MALATHI M (3-B.Sc<br>Mathematics)       | MBC       | 64202410001733       | 611025002      | 72000        | N       |                 | 0.00 | 265.00 | 20.00 | 0.00 | 0.00       | 975.00 | 1260.0  |
| 67            | 201919006BCM00075 | NARMADHA T (3-B.Sc<br>Mathematics)      | MBC       | 1428104000073255     | 611259002      | 60000        | N       |                 | 0.00 | 265.00 | 20.00 | 0.00 | 0.00       | 975.00 | 1260.00 |
| 68            | 201919006BCM00076 | EZHIL VIZHI V (3-B.Sc<br>Mathematics)   | ВС        | 64212310001796       | 611025002      | 48000        | N       |                 | 0.00 | 265.00 | 20.00 | 0.00 | 0.00       | 975.00 | 1260.00 |
| 69            | 201919006BCM00077 | MAHALAKSHMI S (3-B.Sc<br>Mathematics)   | ВС        | 3960001700004567     | 611024002      | 48000        | N       |                 | 0.00 | 265.00 | 20.00 | 0.00 | 0.00       | 975.00 | 1260.00 |
| 70            | 201919006BCM00078 | KAVITHA K (3-B.Sc<br>Mathematics)       | MBC       | 30581837929          | 611002001      | 72000        | N       |                 | 0.00 | 265.00 | 20.00 | 0.00 | 0.00       | 975.00 | 1260.00 |
| 71            | 201919006BCM00079 | SNEHA R (3-B.Sc Mathematics)            | ВС        | 64202210010838       | 611025002      | 60000        | N       |                 | 0.00 | 265.00 | 20.00 | 0.00 | 0.00       | 975.00 | 1260.00 |
| 72            | 201919006BCM00080 | KEERTHANA S (3-B.Sc<br>Mathematics)     | ВС        | 38780300366          | 610002035      | 48000        | N       |                 | 0.00 | 265.00 | 20.00 | 0.00 | 0.00       | 975.00 | 1260.00 |
| 73            | 201919006BCM00081 | MAHALAKSHMI P (3-B.Sc<br>Mathematics)   | DNC       | 64202410004609       | 611025002      | 72000        | N       |                 | 0.00 | 265.00 | 20.00 | 0.00 | 0.00       | 975.00 | 1260.00 |
| 74            | 201919006BCM00082 | SWETHA R (3-B.Sc<br>Mathematics)        | MBC       | 500101010967113      | 611054002      | 60000        | N       |                 | 0.00 | 265.00 | 20.00 | 0.00 | 0.00       | 975.00 | 1260.00 |
| 75            | 201919006BCM00083 | KIRUBHASHINI V (3-B.Sc<br>Mathematics)  | ВС        | 1212101035577        | 611015002      | 72000        | N       |                 | 0.00 | 265.00 | 20.00 | 0.00 | 0.00       | 975.00 | 1260.00 |
| 76            | 201919006BCM00084 | SIVASHANKARI B (3-B.Sc<br>Mathematics)  | MBC       | 36231552555          | 611002005      | 48000        | N       |                 | 0.00 | 265.00 | 20.00 | 0.00 | 0.00       | 975.00 | 1260.00 |
| 77            | 201919006BCM00085 | SRINITHI P (3-B.Sc<br>Mathematics)      | MBC       | 36204828812          | 609002013      | 48000        | Υ       | 01-09-2021      | 0.00 | 265.00 | 20.00 | 0.00 | 3200.00    | 975.00 | 4460.00 |
| 78            | 201919006BCM00086 | ABITHA P (3-B.Sc Mathematics)           | ВС        | 813210110006680      | 611013002      | 72000        | N       |                 | 0.00 | 265.00 | 20.00 | 0.00 | 0.00       | 975.00 | 1260.00 |
| 79            | 201919006BCM00087 | ARULSATHYA V (3-B.Sc<br>Mathematics)    | MBC       | 05360100014235       | 614012202      | 48000        | N       |                 | 0.00 | 265.00 | 20.00 | 0.00 | 0.00       | 975.00 | 1260.00 |
| 80            | 201919006BCM00088 | AGALYA S (3-B.Sc Mathematics)           | ВС        | 01370100014564       | 611028002      | 72000        | N       |                 | 0.00 | 265.00 | 20.00 | 0.00 | 0.00       | 975.00 | 1260.00 |