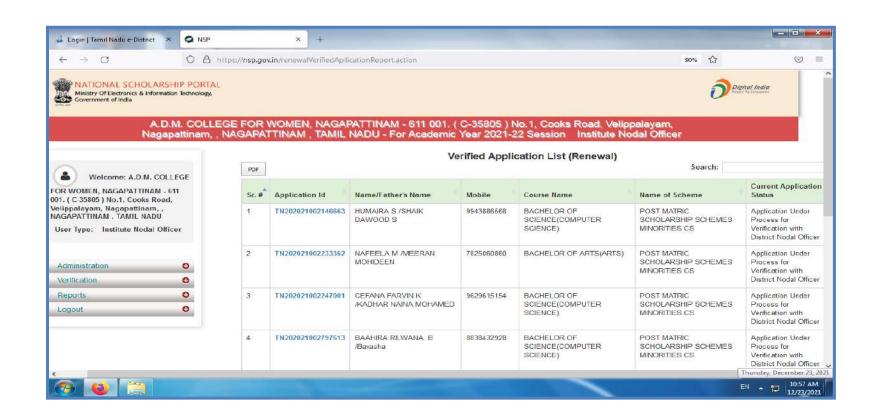

-------------|----------------|----------------|-----------|---------|
| 0 | 202019006ADW00040 | DEEPIKA               | DURAI                       | 2              | M.Sc - Zoology | sc        | Renewed |
| 0 | 202019006ADW00041 | ELIZABATH<br>GAJALICE | LOUIS PERIYA<br>NAYAGA DOSS | 2              | M.Sc - Zoology | sc        | Renewed |
| 0 | 202019006ADW00107 | JAYASRI M             | MANIMARAN U                 | 2              | M.Sc - Zoology | sc        | Renewed |

Discontinued

#### **LEFT STUDENTS DETAILS**









#### **FINAL SUBMIT RENEWAL 2021-22 06.01.2022**







































## A.D.M College For Women

(Autonomous)

Nationally Accredited with 'A' Grade by NAAC (Cycle-III)

Nagapattinam -611 001

TamilNadu.



## **NSP MINORITY SCHOLARSHIP RENEWAL**