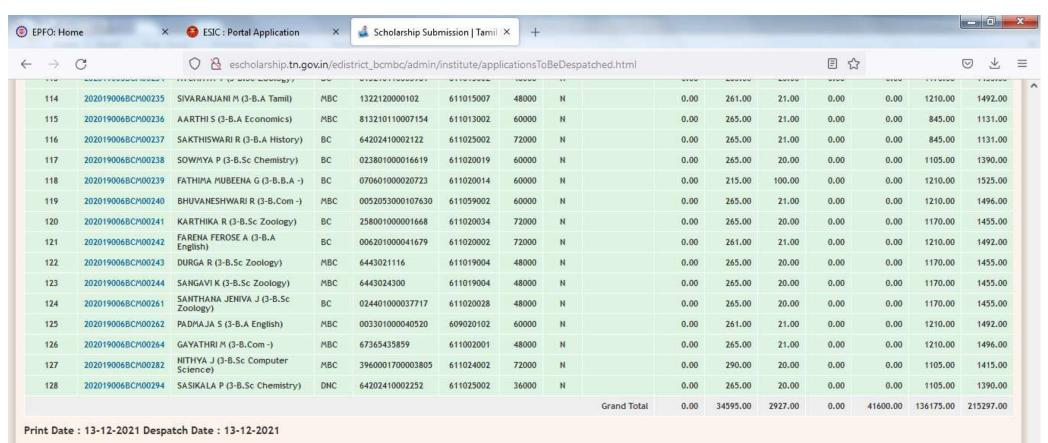

## **BC, MBC SCHOLARSHIP**

| $\rightarrow$ | C                 | O 👌 🕶 escholarship.                     | tn.gov.ii | n/edistrict_bcmbc/ac | amin/institute | /application | onstobe | epespatched.htm | I    |        |       |      | <b>E</b> ☆ |        | $\odot$ |
|---------------|-------------------|-----------------------------------------|-----------|----------------------|----------------|--------------|---------|-----------------|------|--------|-------|------|------------|--------|---------|
| 57            | 201919006BCM00064 | KANAGAVALLI M (3-B.Sc<br>Mathematics)   | ВС        | 6483808956           | 611019007      | 48000        | N       |                 | 0.00 | 265.00 | 20.00 | 0.00 | 0.00       | 975.00 | 1260.0  |
| 58            | 201919006BCM00065 | MAHESWARI A (3-B.Sc<br>Mathematics)     | MBC       | 024401000070046      | 611020028      | 48000        | N       |                 | 0.00 | 265.00 | 20.00 | 0.00 | 0.00       | 975.00 | 1260.0  |
| 59            | 201919006BCM00067 | KIRIYASAKTHI S (3-B.Sc<br>Mathematics)  | ВС        | 023801000015125      | 611020019      | 60000        | N       |                 | 0.00 | 265.00 | 20.00 | 0.00 | 0.00       | 975.00 | 1260.0  |
| 60            | 201919006BCM00068 | GEETHALAKSHMI V (3-B.Sc<br>Mathematics) | MBC       | 64202410004164       | 611025002      | 72000        | N       |                 | 0.00 | 265.00 | 20.00 | 0.00 | 0.00       | 975.00 | 1260.0  |
| 61            | 201919006BCM00069 | MAHESWARI S (3-B.Sc<br>Mathematics)     | ВС        | 006201000052620      | 611020002      | 48000        | N       |                 | 0.00 | 265.00 | 20.00 | 0.00 | 0.00       | 975.00 | 1260.0  |
| 62            | 201919006BCM00070 | VALLI P (3-B.Sc Mathematics)            | ВС        | 357100080201260      | 611060003      | 48000        | N       |                 | 0.00 | 265.00 | 20.00 | 0.00 | 0.00       | 975.00 | 1260.0  |
| 63            | 201919006BCM00071 | AISHWARYA M S (3-B.Sc<br>Mathematics)   | ВС        | 0658309000005513     | 611056003      | 60000        | N       |                 | 0.00 | 265.00 | 20.00 | 0.00 | 0.00       | 975.00 | 1260.00 |
| 64            | 201919006BCM00072 | SARANYA J (3-B.Sc<br>Mathematics)       | MBC       | 024401000039285      | 611020028      | 48000        | Υ       | 01-09-2021      | 0.00 | 265.00 | 20.00 | 0.00 | 3200.00    | 975.00 | 4460.00 |
| 65            | 201919006BCM00073 | RANJITHA K (3-B.Sc<br>Mathematics)      | MBC       | 64202410002011       | 611025002      | 60000        | N       |                 | 0.00 | 265.00 | 20.00 | 0.00 | 0.00       | 975.00 | 1260.00 |
| 66            | 201919006BCM00074 | MALATHI M (3-B.Sc<br>Mathematics)       | MBC       | 64202410001733       | 611025002      | 72000        | N       |                 | 0.00 | 265.00 | 20.00 | 0.00 | 0.00       | 975.00 | 1260.0  |
| 67            | 201919006BCM00075 | NARMADHA T (3-B.Sc<br>Mathematics)      | MBC       | 1428104000073255     | 611259002      | 60000        | N       |                 | 0.00 | 265.00 | 20.00 | 0.00 | 0.00       | 975.00 | 1260.00 |
| 68            | 201919006BCM00076 | EZHIL VIZHI V (3-B.Sc<br>Mathematics)   | ВС        | 64212310001796       | 611025002      | 48000        | N       |                 | 0.00 | 265.00 | 20.00 | 0.00 | 0.00       | 975.00 | 1260.00 |
| 69            | 201919006BCM00077 | MAHALAKSHMI S (3-B.Sc<br>Mathematics)   | ВС        | 3960001700004567     | 611024002      | 48000        | N       |                 | 0.00 | 265.00 | 20.00 | 0.00 | 0.00       | 975.00 | 1260.00 |
| 70            | 201919006BCM00078 | KAVITHA K (3-B.Sc<br>Mathematics)       | MBC       | 30581837929          | 611002001      | 72000        | N       |                 | 0.00 | 265.00 | 20.00 | 0.00 | 0.00       | 975.00 | 1260.00 |
| 71            | 201919006BCM00079 | SNEHA R (3-B.Sc Mathematics)            | ВС        | 64202210010838       | 611025002      | 60000        | N       |                 | 0.00 | 265.00 | 20.00 | 0.00 | 0.00       | 975.00 | 1260.00 |
| 72            | 201919006BCM00080 | KEERTHANA S (3-B.Sc<br>Mathematics)     | ВС        | 38780300366          | 610002035      | 48000        | N       |                 | 0.00 | 265.00 | 20.00 | 0.00 | 0.00       | 975.00 | 1260.00 |
| 73            | 201919006BCM00081 | MAHALAKSHMI P (3-B.Sc<br>Mathematics)   | DNC       | 64202410004609       | 611025002      | 72000        | N       |                 | 0.00 | 265.00 | 20.00 | 0.00 | 0.00       | 975.00 | 1260.00 |
| 74            | 201919006BCM00082 | SWETHA R (3-B.Sc<br>Mathematics)        | MBC       | 500101010967113      | 611054002      | 60000        | N       |                 | 0.00 | 265.00 | 20.00 | 0.00 | 0.00       | 975.00 | 1260.00 |
| 75            | 201919006BCM00083 | KIRUBHASHINI V (3-B.Sc<br>Mathematics)  | ВС        | 1212101035577        | 611015002      | 72000        | N       |                 | 0.00 | 265.00 | 20.00 | 0.00 | 0.00       | 975.00 | 1260.00 |
| 76            | 201919006BCM00084 | SIVASHANKARI B (3-B.Sc<br>Mathematics)  | MBC       | 36231552555          | 611002005      | 48000        | N       |                 | 0.00 | 265.00 | 20.00 | 0.00 | 0.00       | 975.00 | 1260.00 |
| 77            | 201919006BCM00085 | SRINITHI P (3-B.Sc<br>Mathematics)      | MBC       | 36204828812          | 609002013      | 48000        | Υ       | 01-09-2021      | 0.00 | 265.00 | 20.00 | 0.00 | 3200.00    | 975.00 | 4460.00 |
| 78            | 201919006BCM00086 | ABITHA P (3-B.Sc Mathematics)           | ВС        | 813210110006680      | 611013002      | 72000        | N       |                 | 0.00 | 265.00 | 20.00 | 0.00 | 0.00       | 975.00 | 1260.00 |
| 79            | 201919006BCM00087 | ARULSATHYA V (3-B.Sc<br>Mathematics)    | MBC       | 05360100014235       | 614012202      | 48000        | N       |                 | 0.00 | 265.00 | 20.00 | 0.00 | 0.00       | 975.00 | 1260.00 |
| 80            | 201919006BCM00088 | AGALYA S (3-B.Sc Mathematics)           | ВС        | 01370100014564       | 611028002      | 72000        | N       |                 | 0.00 | 265.00 | 20.00 | 0.00 | 0.00       | 975.00 | 1260.00 |

Print Date: 13-12-2021 Despatch Date: 13-12-2021

Print

Back

19006office [ logout ]