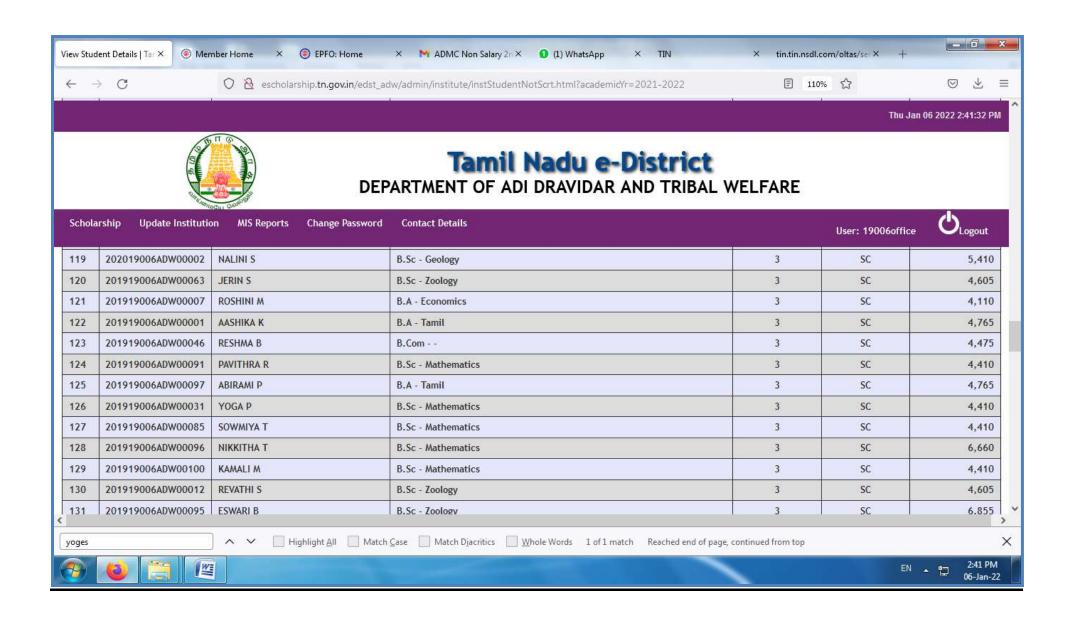

Student ID        | Name                  | Parent`s Name               | Course<br>Year | Course Name    | Community | Status  |
|---|-------------------|-----------------------|-----------------------------|----------------|----------------|-----------|---------|
| 0 | 202019006ADW00040 | DEEPIKA               | DURAI                       | 2              | M.Sc - Zoology | sc        | Renewed |
| 0 | 202019006ADW00041 | ELIZABATH<br>GAJALICE | LOUIS PERIYA<br>NAYAGA DOSS | 2              | M.Sc - Zoology | sc        | Renewed |
| 0 | 202019006ADW00107 | JAYASRI M             | MANIMARAN U                 | 2              | M.Sc - Zoology | sc        | Renewed |

Discontinued

#### **LEFT STUDENTS DETAILS**









#### **FINAL SUBMIT RENEWAL 2021-22 06.01.2022**







































## A.D.M College For Women

(Autonomous)

Nationally Accredited with 'A' Grade by NAAC (Cycle-III)

Nagapattinam -611 001

TamilNadu.



## **NSP MINORITY SCHOLARSHIP RENEWAL**