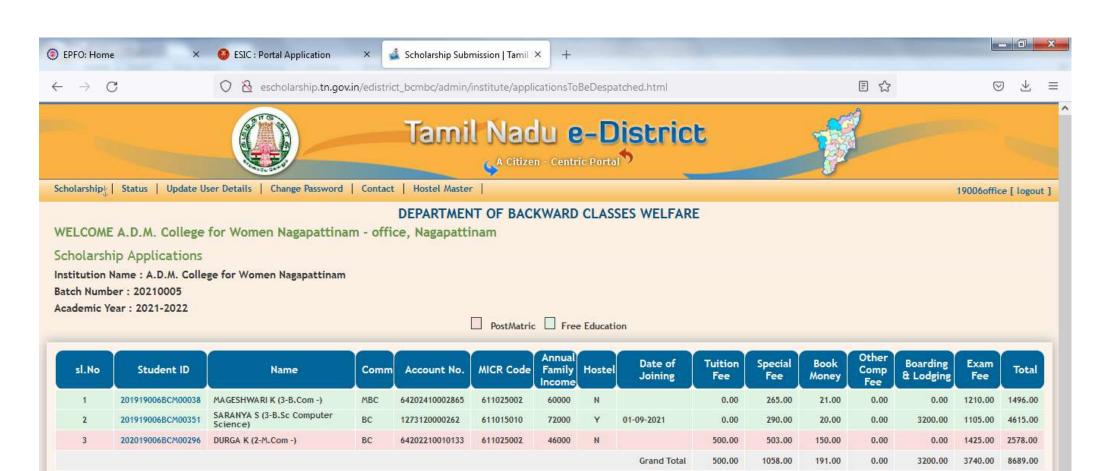

#### DEPARTMENT OF BACKWARD CLASSES WELFARE

WELCOME A.D.M. College for Women Nagapattinam - office, Nagapattinam

Scholarship Applications

Institution Name: A.D.M. College for Women Nagapattinam

Batch Number : 20210002 Academic Year: 2021-2022

| sl.No | Student ID        | Name                                      | Comm | Account No.     | MICR Code | Annual<br>Family<br>Income | Hostel | Date of<br>Joining | Tuition<br>Fee | Special<br>Fee | Book<br>Money | Other<br>Comp<br>Fee | Boarding<br>& Lodging | Exam<br>Fee | Total   |
|-------|-------------------|-------------------------------------------|------|-----------------|-----------|----------------------------|--------|--------------------|----------------|----------------|---------------|----------------------|-----------------------|-------------|---------|
| 1     | 201919006BCM00117 | RIFAYA U (3-B.Sc Bio Chemistry)           | ВС   | 070601000022373 | 611020014 | 60000                      | N      |                    | 0.00           | 290.00         | 20.00         | 0.00                 | 0.00                  | 910.00      | 1220.00 |
| 2     | 201919006BCM00157 | NOOR ZAKEENA M N (3-B.Sc<br>Zoology)      | ВС   | 070601000036044 | 611020014 | 72000                      | N      |                    | 0.00           | 265.00         | 20.00         | 0.00                 | 0.00                  | 1170.00     | 1455.00 |
| 3     | 201919006BCM00161 | VALLIPRIYADHARSHINI R (3-B.Sc<br>Zoology) | ВС   | 64202410002662  | 611025002 | 72000                      | N      |                    | 0.00           | 265.00         | 20.00         | 0.00                 | 0.00                  | 1170.00     | 1455.00 |
| 4     | 201919006BCM00162 | DEVIKA A (3-B.Sc Zoology)                 | MBC  | 67289484971     | 611002008 | 48000                      | N      |                    | 0.00           | 265.00         | 20.00         | 0.00                 | 0.00                  | 1170.00     | 1455.00 |
| 5     | 201919006BCM00163 | DEVIKA D (3-B.Sc Zoology)                 | MBC  | 258001000001521 | 611020034 | 36000                      | N      |                    | 0.00           | 265.00         | 20.00         | 0.00                 | 0.00                  | 1170.00     | 1455.00 |
| 6     | 201919006BCM00164 | SATHYA S (3-B.Sc Zoology)                 | MBC  | 951513476       | 611019006 | 48000                      | N      |                    | 0.00           | 265.00         | 20.00         | 0.00                 | 0.00                  | 1170.00     | 1455.00 |
| 7     | 201919006BCM00165 | ANIKA NILOFAR J (3-B.A English)           | ВС   | 283201000000882 | 611020033 | 60000                      | N      |                    | 0.00           | 261.00         | 21.00         | 0.00                 | 0.00                  | 1210.00     | 1492.00 |
| 8     | 201919006BCM00166 | PRADHEEPA R (3-B.A English)               | MBC  | 64202410002137  | 611025002 | 72000                      | N      |                    | 0.00           | 261.00         | 21.00         | 0.00                 | 0.00                  | 1210.00     | 1492.00 |
| 9     | 201919006BCM00167 | INDHUMATHI M (3-B.A English)              | MBC  | 006201000091146 | 611020002 | 48000                      | N      |                    | 0.00           | 261.00         | 21.00         | 0.00                 | 0.00                  | 1210.00     | 1492.00 |
| 10    | 201919006BCM00168 | JENCY N (3-B.A English)                   | MBC  | 027901000038883 | 611020008 | 60000                      | N      |                    | 0.00           | 261.00         | 21.00         | 0.00                 | 0.00                  | 1210.00     | 1492.00 |