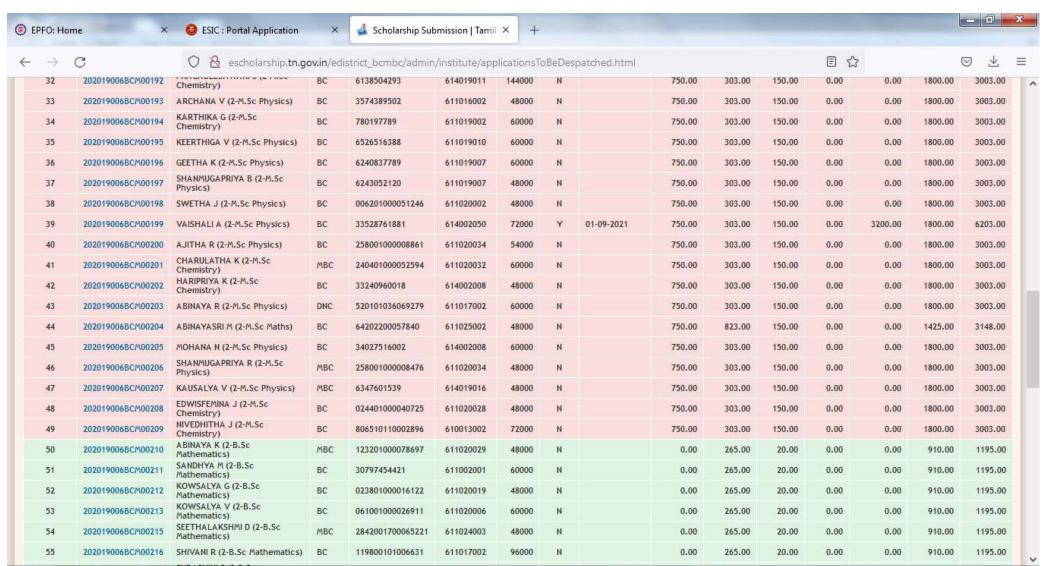

| sl.No | Student ID        | Name                                   | Comm | Account No.      | MICR Code | Annual<br>Family<br>Income | Hostel | Date of<br>Joining | Tuition<br>Fee | Special<br>Fee | Book<br>Money | Other<br>Comp<br>Fee | Boarding<br>& Lodging | Exam<br>Fee | Total  |
|-------|-------------------|----------------------------------------|------|------------------|-----------|----------------------------|--------|--------------------|----------------|----------------|---------------|----------------------|-----------------------|-------------|--------|
| 1     | 202019006BCM00161 | JANANI S (2-B.Sc Chemistry)            | вс   | 024401000047964  | 611020028 | 48000                      | N      |                    | 0.00           | 265.00         | 20.00         | 0.00                 | 0.00                  | 1170.00     | 1455.0 |
| 2     | 202019006BCM00162 | SNEKA M (2-B.Sc Chemistry)             | MBC  | 107601000018014  | 611020004 | 60000                      | Υ      | 01-09-2021         | 0.00           | 265.00         | 20.00         | 0.00                 | 3200.00               | 1170.00     | 4655.0 |
| 3     | 202019006BCM00163 | MUTHAMIZHARASI V (2-B.Sc<br>Chemistry) | ВС   | 39711938860      | 611002001 | 153000                     | N      |                    | 0.00           | 265.00         | 20.00         | 0.00                 | 0.00                  | 1170.00     | 1455.0 |
| 4     | 202019006BCM00164 | SNEHA PR (2-B.Sc Chemistry)            | BC   | 511502010044347  | 610026002 | 60000                      | N      |                    | 0.00           | 265.00         | 20.00         | 0.00                 | 0.00                  | 1170.00     | 1455.0 |
| 5     | 202019006BCM00165 | YOGASRI R (2-B.Sc Chemistry)           | ВС   | 37006888950      | 611002056 | 60000                      | N      |                    | 0.00           | 265.00         | 20.00         | 0.00                 | 0.00                  | 1170.00     | 1455.0 |
| 6     | 202019006BCM00166 | MEERA V (2-B.Sc Chemistry)             | ВС   | 3960001500003272 | 611024002 | 72000                      | N      |                    | 0.00           | 265.00         | 20.00         | 0.00                 | 0.00                  | 1170.00     | 1455.0 |
| 7     | 202019006BCM00167 | JEEVA R (2-B.Sc Chemistry)             | MBC  | 33469172632      | 611002056 | 60000                      | N      |                    | 0.00           | 265.00         | 20.00         | 0.00                 | 0.00                  | 1170.00     | 1455.0 |
| 8     | 202019006BCM00168 | BOOMIKA V (2-B.Sc Chemistry)           | ВС   | 453402010096361  | 611026002 | 36000                      | N      |                    | 0.00           | 265.00         | 20.00         | 0.00                 | 0.00                  | 1170.00     | 1455.0 |
| 9     | 202019006BCM00169 | SUBHA R (2-B.Sc Chemistry)             | MBC  | 024401000070257  | 611020028 | 48000                      | N      |                    | 0.00           | 265.00         | 20.00         | 0.00                 | 0.00                  | 1170.00     | 1455.0 |
| 10    | 202019006BCM00170 | ANJALI K (2-B.Sc Chemistry)            | ВС   | 283201000004312  | 611020033 | 48000                      | N      |                    | 0.00           | 265.00         | 20.00         | 0.00                 | 0.00                  | 1170.00     | 1455.0 |